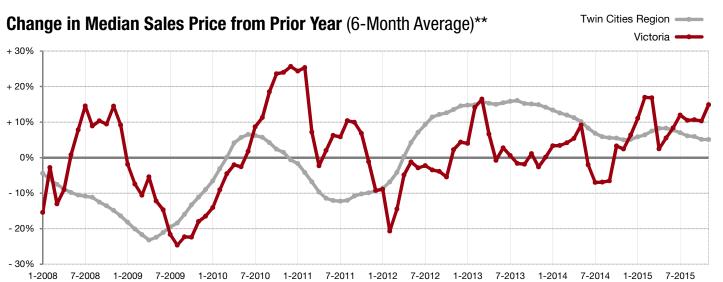

<sup>\*</sup> Does not account for seller concessions. | Activity for one month can sometimes look extreme due to small sample size.

<sup>\*\*</sup> Each dot represents the change in median sales price from the prior year using a 6-month weighted average. This means that each of the 6 months used in a dot are proportioned according to their share of sales during that period. | Current as of December 8, 2015. All data from NorthstarMLS. | Powered by ShowingTime 10K.