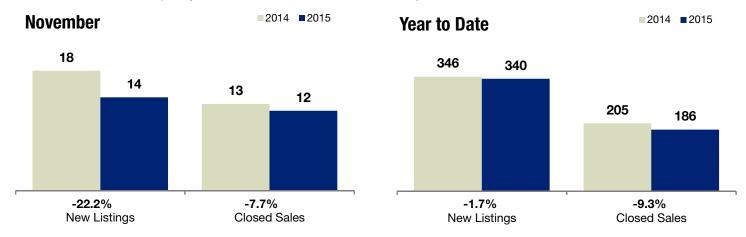

## - 22.2%

- 7.7%

+ 42.4%

Change in New Listings

November

Change in Closed Sales

Change in **Median Sales Price** 

Year to Date

## **Victoria**

|                                          | MOVERIBEI |           |         | ical to bate |           |        |
|------------------------------------------|-----------|-----------|---------|--------------|-----------|--------|
|                                          | 2014      | 2015      | +/-     | 2014         | 2015      | +/-    |
| New Listings                             | 18        | 14        | -22.2%  | 346          | 340       | -1.7%  |
| Closed Sales                             | 13        | 12        | -7.7%   | 205          | 186       | -9.3%  |
| Median Sales Price*                      | \$292,000 | \$415,700 | + 42.4% | \$369,336    | \$403,500 | + 9.3% |
| Average Sales Price*                     | \$310,146 | \$368,180 | + 18.7% | \$376,836    | \$401,339 | + 6.5% |
| Price Per Square Foot*                   | \$140     | \$125     | -11.0%  | \$133        | \$132     | -0.4%  |
| Percent of Original List Price Received* | 96.5%     | 96.3%     | -0.2%   | 96.8%        | 96.8%     | 0.0%   |
| Days on Market Until Sale                | 69        | 76        | + 10.1% | 86           | 92        | + 7.0% |
| Inventory of Homes for Sale              | 81        | 81        | 0.0%    |              |           |        |
| Months Supply of Inventory               | 4.7       | 4.7       | 0.0%    |              |           |        |