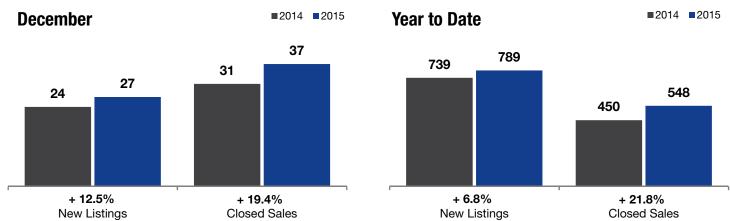

## **Local Market Update – December 2015**

A RESEARCH TOOL PROVIDED BY THE MINNEAPOLIS AREA ASSOCIATION OF REALTORS®

+ 12.5% + 19.4%

+ 27.5%

Change in **New Listings** 

**December** 

Change in **Closed Sales** 

## Chanhassen

| 2000      |                                                                   |                                                                                           | . ca. to bate                                                                                                                                                            |                                                                                                                                                                                                                                                                                                                                      |                                                                                                                                                                                                                                                                                                                                                                                                                                                                                       |
|-----------|-------------------------------------------------------------------|-------------------------------------------------------------------------------------------|--------------------------------------------------------------------------------------------------------------------------------------------------------------------------|--------------------------------------------------------------------------------------------------------------------------------------------------------------------------------------------------------------------------------------------------------------------------------------------------------------------------------------|---------------------------------------------------------------------------------------------------------------------------------------------------------------------------------------------------------------------------------------------------------------------------------------------------------------------------------------------------------------------------------------------------------------------------------------------------------------------------------------|
| 2014      | 2015                                                              | +/-                                                                                       | 2014                                                                                                                                                                     | 2015                                                                                                                                                                                                                                                                                                                                 | +/-                                                                                                                                                                                                                                                                                                                                                                                                                                                                                   |
| 24        | 27                                                                | + 12.5%                                                                                   | 739                                                                                                                                                                      | 789                                                                                                                                                                                                                                                                                                                                  | + 6.8%                                                                                                                                                                                                                                                                                                                                                                                                                                                                                |
| 31        | 37                                                                | + 19.4%                                                                                   | 450                                                                                                                                                                      | 548                                                                                                                                                                                                                                                                                                                                  | + 21.8%                                                                                                                                                                                                                                                                                                                                                                                                                                                                               |
| \$272,500 | \$347,500                                                         | + 27.5%                                                                                   | \$318,838                                                                                                                                                                | \$325,000                                                                                                                                                                                                                                                                                                                            | + 1.9%                                                                                                                                                                                                                                                                                                                                                                                                                                                                                |
| \$350,175 | \$413,027                                                         | + 17.9%                                                                                   | \$373,474                                                                                                                                                                | \$393,080                                                                                                                                                                                                                                                                                                                            | + 5.2%                                                                                                                                                                                                                                                                                                                                                                                                                                                                                |
| \$141     | \$133                                                             | -5.7%                                                                                     | \$138                                                                                                                                                                    | \$140                                                                                                                                                                                                                                                                                                                                | + 0.8%                                                                                                                                                                                                                                                                                                                                                                                                                                                                                |
| 95.8%     | 96.6%                                                             | + 0.8%                                                                                    | 95.9%                                                                                                                                                                    | 96.6%                                                                                                                                                                                                                                                                                                                                | + 0.7%                                                                                                                                                                                                                                                                                                                                                                                                                                                                                |
| 96        | 93                                                                | -3.1%                                                                                     | 78                                                                                                                                                                       | 84                                                                                                                                                                                                                                                                                                                                   | + 7.7%                                                                                                                                                                                                                                                                                                                                                                                                                                                                                |
| 139       | 103                                                               | -25.9%                                                                                    |                                                                                                                                                                          |                                                                                                                                                                                                                                                                                                                                      |                                                                                                                                                                                                                                                                                                                                                                                                                                                                                       |
| 3.7       | 2.3                                                               | -37.8%                                                                                    |                                                                                                                                                                          |                                                                                                                                                                                                                                                                                                                                      |                                                                                                                                                                                                                                                                                                                                                                                                                                                                                       |
|           | 24<br>31<br>\$272,500<br>\$350,175<br>\$141<br>95.8%<br>96<br>139 | 24 27 31 37 \$272,500 \$347,500 \$350,175 \$413,027 \$141 \$133 95.8% 96.6% 96 93 139 103 | 24 27 + 12.5%<br>31 37 + 19.4%<br>\$272,500 \$347,500 + 27.5%<br>\$350,175 \$413,027 + 17.9%<br>\$141 \$133 -5.7%<br>95.8% 96.6% + 0.8%<br>96 93 -3.1%<br>139 103 -25.9% | 24     27     + 12.5%     739       31     37     + 19.4%     450       \$272,500     \$347,500     + 27.5%     \$318,838       \$350,175     \$413,027     + 17.9%     \$373,474       \$141     \$133     -5.7%     \$138       95.8%     96.6%     + 0.8%     95.9%       96     93     -3.1%     78       139     103     -25.9% | 24       27       + 12.5%       739       789         31       37       + 19.4%       450       548         \$272,500       \$347,500       + 27.5%       \$318,838       \$325,000         \$350,175       \$413,027       + 17.9%       \$373,474       \$393,080         \$141       \$133       -5.7%       \$138       \$140         95.8%       96.6%       + 0.8%       95.9%       96.6%         96       93       -3.1%       78       84         139       103       -25.9% |