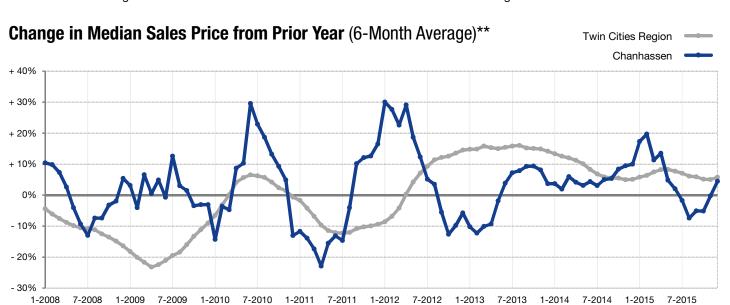

Change in **Median Sales Price** 

**Year to Date** 

<sup>\*</sup> Does not account for seller concessions. | Activity for one month can sometimes look extreme due to small sample size.

<sup>\*\*</sup> Each dot represents the change in median sales price from the prior year using a 6-month weighted average. This means that each of the 6 months used in a dot are proportioned according to their share of sales during that period. | Current as of January 11, 2016. All data from NorthstarMLS. | Powered by ShowingTime 10K.