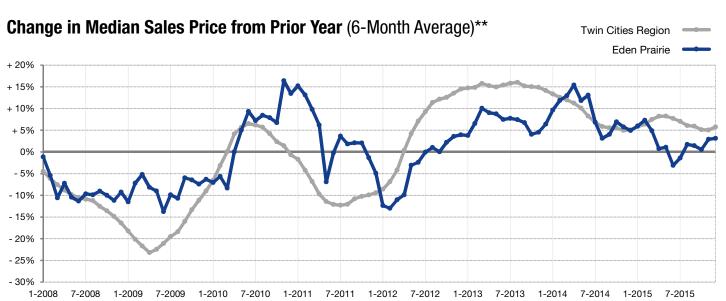

<sup>\*</sup> Does not account for seller concessions. | Activity for one month can sometimes look extreme due to small sample size.

<sup>\*\*</sup> Each dot represents the change in median sales price from the prior year using a 6-month weighted average. This means that each of the 6 months used in a dot are proportioned according to their share of sales during that period. | Current as of January 11, 2016. All data from NorthstarMLS. | Powered by ShowingTime 10K.