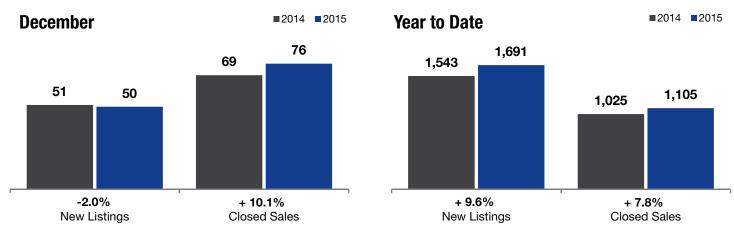

- 2.0%

+ 10.1%

- 8.1%

Change in **New Listings** 

Change in Closed Sales

Change in Median Sales Price

## **Eden Prairie**

|                                          | December  |           |         | rear to Date |           |         |
|------------------------------------------|-----------|-----------|---------|--------------|-----------|---------|
|                                          | 2014      | 2015      | +/-     | 2014         | 2015      | +/-     |
| New Listings                             | 51        | 50        | -2.0%   | 1,543        | 1,691     | + 9.6%  |
| Closed Sales                             | 69        | 76        | + 10.1% | 1,025        | 1,105     | + 7.8%  |
| Median Sales Price*                      | \$316,500 | \$290,950 | -8.1%   | \$300,000    | \$299,900 | -0.0%   |
| Average Sales Price*                     | \$396,812 | \$350,021 | -11.8%  | \$358,743    | \$342,465 | -4.5%   |
| Price Per Square Foot*                   | \$133     | \$135     | + 1.4%  | \$131        | \$134     | + 2.0%  |
| Percent of Original List Price Received* | 93.5%     | 93.8%     | + 0.3%  | 96.0%        | 95.8%     | -0.2%   |
| Days on Market Until Sale                | 102       | 105       | + 2.9%  | 75           | 87        | + 16.0% |
| Inventory of Homes for Sale              | 260       | 270       | + 3.8%  |              |           |         |
| Months Supply of Inventory               | 3.0       | 2.9       | -3.3%   |              |           |         |