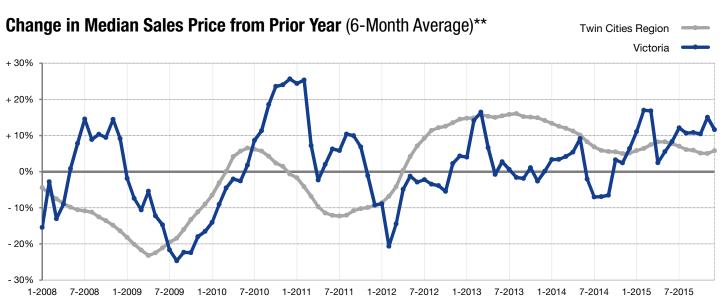

4.6

<sup>\*</sup> Does not account for seller concessions. | Activity for one month can sometimes look extreme due to small sample size.

<sup>\*\*</sup> Each dot represents the change in median sales price from the prior year using a 6-month weighted average. This means that each of the 6 months used in a dot are proportioned according to their share of sales during that period. | Current as of January 11, 2016. All data from NorthstarMLS. | Powered by ShowingTime 10K.