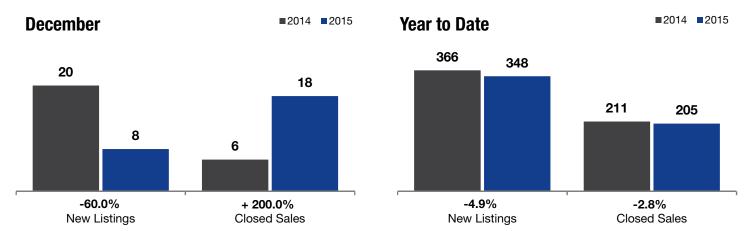

## **Victoria**

Months Supply of Inventory

- 60.0% + 200.0% - 3.6%

Change in Change in New Listings Closed Sales

**December** 

3.6

-21.7%

Change in Median Sales Price

**Year to Date** 

|                                          | 2014      | 2015      | +/-      | 2014      | 2015      | +/-    |
|------------------------------------------|-----------|-----------|----------|-----------|-----------|--------|
| New Listings                             | 20        | 8         | -60.0%   | 366       | 348       | -4.9%  |
| Closed Sales                             | 6         | 18        | + 200.0% | 211       | 205       | -2.8%  |
| Median Sales Price*                      | \$418,000 | \$403,000 | -3.6%    | \$369,990 | \$403,250 | + 9.0% |
| Average Sales Price*                     | \$421,000 | \$402,353 | -4.4%    | \$378,155 | \$401,428 | + 6.2% |
| Price Per Square Foot*                   | \$120     | \$133     | + 11.5%  | \$132     | \$132     | 0.0%   |
| Percent of Original List Price Received* | 93.4%     | 96.7%     | + 3.5%   | 96.7%     | 96.8%     | + 0.1% |
| Days on Market Until Sale                | 156       | 85        | -45.5%   | 89        | 91        | + 2.2% |
| Inventory of Homes for Sale              | 79        | 61        | -22.8%   |           |           |        |
|                                          |           |           |          |           |           |        |