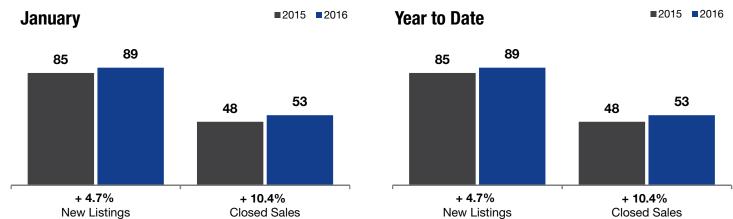

Year to Date

Change in Change in Change in

New Listings Closed Sales Median Sales Price

| our idai y |                                                            |                                                                                                                                                                                          | roar to Date                                                                                                                                                                                                                                                                               |                                                                                                                                                                                                                                                                                                                                                                                                                                                                                                                   |                                                                                                                                                                                                                                                                                                                                                                                                                                                                                                                                                                                                                                 |
|------------|------------------------------------------------------------|------------------------------------------------------------------------------------------------------------------------------------------------------------------------------------------|--------------------------------------------------------------------------------------------------------------------------------------------------------------------------------------------------------------------------------------------------------------------------------------------|-------------------------------------------------------------------------------------------------------------------------------------------------------------------------------------------------------------------------------------------------------------------------------------------------------------------------------------------------------------------------------------------------------------------------------------------------------------------------------------------------------------------|---------------------------------------------------------------------------------------------------------------------------------------------------------------------------------------------------------------------------------------------------------------------------------------------------------------------------------------------------------------------------------------------------------------------------------------------------------------------------------------------------------------------------------------------------------------------------------------------------------------------------------|
| 2015       | 2016                                                       | +/-                                                                                                                                                                                      | 2015                                                                                                                                                                                                                                                                                       | 2016                                                                                                                                                                                                                                                                                                                                                                                                                                                                                                              | +/-                                                                                                                                                                                                                                                                                                                                                                                                                                                                                                                                                                                                                             |
| 85         | 89                                                         | + 4.7%                                                                                                                                                                                   | 85                                                                                                                                                                                                                                                                                         | 89                                                                                                                                                                                                                                                                                                                                                                                                                                                                                                                | + 4.7%                                                                                                                                                                                                                                                                                                                                                                                                                                                                                                                                                                                                                          |
| 48         | 53                                                         | + 10.4%                                                                                                                                                                                  | 48                                                                                                                                                                                                                                                                                         | 53                                                                                                                                                                                                                                                                                                                                                                                                                                                                                                                | + 10.4%                                                                                                                                                                                                                                                                                                                                                                                                                                                                                                                                                                                                                         |
| \$264,000  | \$291,000                                                  | + 10.2%                                                                                                                                                                                  | \$264,000                                                                                                                                                                                                                                                                                  | \$291,000                                                                                                                                                                                                                                                                                                                                                                                                                                                                                                         | + 10.2%                                                                                                                                                                                                                                                                                                                                                                                                                                                                                                                                                                                                                         |
| \$331,560  | \$341,082                                                  | + 2.9%                                                                                                                                                                                   | \$331,560                                                                                                                                                                                                                                                                                  | \$341,082                                                                                                                                                                                                                                                                                                                                                                                                                                                                                                         | + 2.9%                                                                                                                                                                                                                                                                                                                                                                                                                                                                                                                                                                                                                          |
| \$133      | \$131                                                      | -1.4%                                                                                                                                                                                    | \$133                                                                                                                                                                                                                                                                                      | \$131                                                                                                                                                                                                                                                                                                                                                                                                                                                                                                             | -1.4%                                                                                                                                                                                                                                                                                                                                                                                                                                                                                                                                                                                                                           |
| 93.0%      | 94.4%                                                      | + 1.5%                                                                                                                                                                                   | 93.0%                                                                                                                                                                                                                                                                                      | 94.4%                                                                                                                                                                                                                                                                                                                                                                                                                                                                                                             | + 1.5%                                                                                                                                                                                                                                                                                                                                                                                                                                                                                                                                                                                                                          |
| 102        | 99                                                         | -2.9%                                                                                                                                                                                    | 102                                                                                                                                                                                                                                                                                        | 99                                                                                                                                                                                                                                                                                                                                                                                                                                                                                                                | -2.9%                                                                                                                                                                                                                                                                                                                                                                                                                                                                                                                                                                                                                           |
| 271        | 279                                                        | + 3.0%                                                                                                                                                                                   |                                                                                                                                                                                                                                                                                            |                                                                                                                                                                                                                                                                                                                                                                                                                                                                                                                   |                                                                                                                                                                                                                                                                                                                                                                                                                                                                                                                                                                                                                                 |
| 3.2        | 3.0                                                        | -6.3%                                                                                                                                                                                    |                                                                                                                                                                                                                                                                                            |                                                                                                                                                                                                                                                                                                                                                                                                                                                                                                                   |                                                                                                                                                                                                                                                                                                                                                                                                                                                                                                                                                                                                                                 |
|            | 2015  85  48  \$264,000  \$331,560  \$133  93.0%  102  271 | 2015     2016       85     89       48     53       \$264,000     \$291,000       \$331,560     \$341,082       \$133     \$131       93.0%     94.4%       102     99       271     279 | 2015     2016     + / -       85     89     + 4.7%       48     53     + 10.4%       \$264,000     \$291,000     + 10.2%       \$331,560     \$341,082     + 2.9%       \$133     \$131     -1.4%       93.0%     94.4%     + 1.5%       102     99     -2.9%       271     279     + 3.0% | 2015         2016         + / -         2015           85         89         + 4.7%         85           48         53         + 10.4%         48           \$264,000         \$291,000         + 10.2%         \$264,000           \$331,560         \$341,082         + 2.9%         \$331,560           \$133         \$131         -1.4%         \$133           93.0%         94.4%         + 1.5%         93.0%           102         99         -2.9%         102           271         279         + 3.0% | 2015         2016         + / -         2015         2016           85         89         + 4.7%         85         89           48         53         + 10.4%         48         53           \$264,000         \$291,000         + 10.2%         \$264,000         \$291,000           \$331,560         \$341,082         + 2.9%         \$331,560         \$341,082           \$133         \$131         -1.4%         \$133         \$131           93.0%         94.4%         + 1.5%         93.0%         94.4%           102         99         -2.9%         102         99           271         279         + 3.0% |

January

<sup>\*</sup> Does not account for seller concessions. | Activity for one month can sometimes look extreme due to small sample size.

<sup>\*\*</sup> Each dot represents the change in median sales price from the prior year using a 6-month weighted average. This means that each of the 6 months used in a dot are proportioned according to their share of sales during that period. | Current as of February 8, 2016. All data from NorthstarMLS. | Powered by ShowingTime 10K.