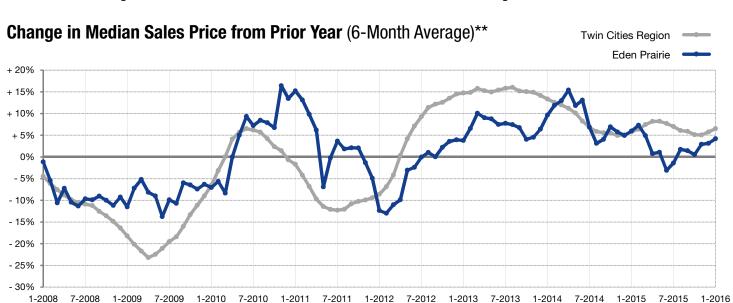

Change in Change in Change in

New Listings Closed Sales Median Sales Price

| our idai y |                                                            |                                                                                                                                                                                          | roar to Date                                                                                                                                                                                                                                                                               |                                                                                                                                                                                                                                                                                                                                                                                                                                                                                                                   |                                                                                                                                                                                                                                                                                                                                                                                                                                                                                                                                                                                                                                 |
|------------|------------------------------------------------------------|------------------------------------------------------------------------------------------------------------------------------------------------------------------------------------------|--------------------------------------------------------------------------------------------------------------------------------------------------------------------------------------------------------------------------------------------------------------------------------------------|-------------------------------------------------------------------------------------------------------------------------------------------------------------------------------------------------------------------------------------------------------------------------------------------------------------------------------------------------------------------------------------------------------------------------------------------------------------------------------------------------------------------|---------------------------------------------------------------------------------------------------------------------------------------------------------------------------------------------------------------------------------------------------------------------------------------------------------------------------------------------------------------------------------------------------------------------------------------------------------------------------------------------------------------------------------------------------------------------------------------------------------------------------------|
| 2015       | 2016                                                       | +/-                                                                                                                                                                                      | 2015                                                                                                                                                                                                                                                                                       | 2016                                                                                                                                                                                                                                                                                                                                                                                                                                                                                                              | +/-                                                                                                                                                                                                                                                                                                                                                                                                                                                                                                                                                                                                                             |
| 85         | 89                                                         | + 4.7%                                                                                                                                                                                   | 85                                                                                                                                                                                                                                                                                         | 89                                                                                                                                                                                                                                                                                                                                                                                                                                                                                                                | + 4.7%                                                                                                                                                                                                                                                                                                                                                                                                                                                                                                                                                                                                                          |
| 48         | 53                                                         | + 10.4%                                                                                                                                                                                  | 48                                                                                                                                                                                                                                                                                         | 53                                                                                                                                                                                                                                                                                                                                                                                                                                                                                                                | + 10.4%                                                                                                                                                                                                                                                                                                                                                                                                                                                                                                                                                                                                                         |
| \$264,000  | \$291,000                                                  | + 10.2%                                                                                                                                                                                  | \$264,000                                                                                                                                                                                                                                                                                  | \$291,000                                                                                                                                                                                                                                                                                                                                                                                                                                                                                                         | + 10.2%                                                                                                                                                                                                                                                                                                                                                                                                                                                                                                                                                                                                                         |
| \$331,560  | \$341,082                                                  | + 2.9%                                                                                                                                                                                   | \$331,560                                                                                                                                                                                                                                                                                  | \$341,082                                                                                                                                                                                                                                                                                                                                                                                                                                                                                                         | + 2.9%                                                                                                                                                                                                                                                                                                                                                                                                                                                                                                                                                                                                                          |
| \$133      | \$131                                                      | -1.4%                                                                                                                                                                                    | \$133                                                                                                                                                                                                                                                                                      | \$131                                                                                                                                                                                                                                                                                                                                                                                                                                                                                                             | -1.4%                                                                                                                                                                                                                                                                                                                                                                                                                                                                                                                                                                                                                           |
| 93.0%      | 94.4%                                                      | + 1.5%                                                                                                                                                                                   | 93.0%                                                                                                                                                                                                                                                                                      | 94.4%                                                                                                                                                                                                                                                                                                                                                                                                                                                                                                             | + 1.5%                                                                                                                                                                                                                                                                                                                                                                                                                                                                                                                                                                                                                          |
| 102        | 99                                                         | -2.9%                                                                                                                                                                                    | 102                                                                                                                                                                                                                                                                                        | 99                                                                                                                                                                                                                                                                                                                                                                                                                                                                                                                | -2.9%                                                                                                                                                                                                                                                                                                                                                                                                                                                                                                                                                                                                                           |
| 271        | 279                                                        | + 3.0%                                                                                                                                                                                   |                                                                                                                                                                                                                                                                                            |                                                                                                                                                                                                                                                                                                                                                                                                                                                                                                                   |                                                                                                                                                                                                                                                                                                                                                                                                                                                                                                                                                                                                                                 |
| 3.2        | 3.0                                                        | -6.3%                                                                                                                                                                                    |                                                                                                                                                                                                                                                                                            |                                                                                                                                                                                                                                                                                                                                                                                                                                                                                                                   |                                                                                                                                                                                                                                                                                                                                                                                                                                                                                                                                                                                                                                 |
|            | 2015  85  48  \$264,000  \$331,560  \$133  93.0%  102  271 | 2015     2016       85     89       48     53       \$264,000     \$291,000       \$331,560     \$341,082       \$133     \$131       93.0%     94.4%       102     99       271     279 | 2015     2016     + / -       85     89     + 4.7%       48     53     + 10.4%       \$264,000     \$291,000     + 10.2%       \$331,560     \$341,082     + 2.9%       \$133     \$131     -1.4%       93.0%     94.4%     + 1.5%       102     99     -2.9%       271     279     + 3.0% | 2015         2016         + / -         2015           85         89         + 4.7%         85           48         53         + 10.4%         48           \$264,000         \$291,000         + 10.2%         \$264,000           \$331,560         \$341,082         + 2.9%         \$331,560           \$133         \$131         -1.4%         \$133           93.0%         94.4%         + 1.5%         93.0%           102         99         -2.9%         102           271         279         + 3.0% | 2015         2016         + / -         2015         2016           85         89         + 4.7%         85         89           48         53         + 10.4%         48         53           \$264,000         \$291,000         + 10.2%         \$264,000         \$291,000           \$331,560         \$341,082         + 2.9%         \$331,560         \$341,082           \$133         \$131         -1.4%         \$133         \$131           93.0%         94.4%         + 1.5%         93.0%         94.4%           102         99         -2.9%         102         99           271         279         + 3.0% |

January

<sup>\*</sup> Does not account for seller concessions. | Activity for one month can sometimes look extreme due to small sample size.

<sup>\*\*</sup> Each dot represents the change in median sales price from the prior year using a 6-month weighted average. This means that each of the 6 months used in a dot are proportioned according to their share of sales during that period. | Current as of February 8, 2016. All data from NorthstarMLS. | Powered by ShowingTime 10K.