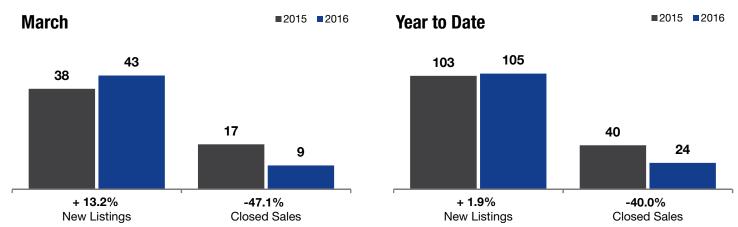

## **Local Market Update – March 2016**

A RESEARCH TOOL PROVIDED BY THE MINNEAPOLIS AREA ASSOCIATION OF REALTORS®

+ 13.2%

- 47.1%

+ 8.9%

Change in New Listings

March

Change in Closed Sales

## **Victoria**

| mar on    |                                                                   |                                                                                                                    | rour to Buto                                                                                                                                                                                                                                                                             |                                                                                                                                                                                                                                                                                                                                                                          |                                                                                                                                                                                                                                                                                                                                                                                                                                                          |
|-----------|-------------------------------------------------------------------|--------------------------------------------------------------------------------------------------------------------|------------------------------------------------------------------------------------------------------------------------------------------------------------------------------------------------------------------------------------------------------------------------------------------|--------------------------------------------------------------------------------------------------------------------------------------------------------------------------------------------------------------------------------------------------------------------------------------------------------------------------------------------------------------------------|----------------------------------------------------------------------------------------------------------------------------------------------------------------------------------------------------------------------------------------------------------------------------------------------------------------------------------------------------------------------------------------------------------------------------------------------------------|
| 2015      | 2016                                                              | +/-                                                                                                                | 2015                                                                                                                                                                                                                                                                                     | 2016                                                                                                                                                                                                                                                                                                                                                                     | +/-                                                                                                                                                                                                                                                                                                                                                                                                                                                      |
| 38        | 43                                                                | + 13.2%                                                                                                            | 103                                                                                                                                                                                                                                                                                      | 105                                                                                                                                                                                                                                                                                                                                                                      | + 1.9%                                                                                                                                                                                                                                                                                                                                                                                                                                                   |
| 17        | 9                                                                 | -47.1%                                                                                                             | 40                                                                                                                                                                                                                                                                                       | 24                                                                                                                                                                                                                                                                                                                                                                       | -40.0%                                                                                                                                                                                                                                                                                                                                                                                                                                                   |
| \$362,875 | \$395,000                                                         | + 8.9%                                                                                                             | \$388,070                                                                                                                                                                                                                                                                                | \$395,000                                                                                                                                                                                                                                                                                                                                                                | + 1.8%                                                                                                                                                                                                                                                                                                                                                                                                                                                   |
| \$387,341 | \$382,388                                                         | -1.3%                                                                                                              | \$397,928                                                                                                                                                                                                                                                                                | \$397,085                                                                                                                                                                                                                                                                                                                                                                | -0.2%                                                                                                                                                                                                                                                                                                                                                                                                                                                    |
| \$126     | \$126                                                             | + 0.2%                                                                                                             | \$125                                                                                                                                                                                                                                                                                    | \$129                                                                                                                                                                                                                                                                                                                                                                    | + 3.9%                                                                                                                                                                                                                                                                                                                                                                                                                                                   |
| 97.0%     | 93.3%                                                             | -3.8%                                                                                                              | 94.5%                                                                                                                                                                                                                                                                                    | 94.1%                                                                                                                                                                                                                                                                                                                                                                    | -0.4%                                                                                                                                                                                                                                                                                                                                                                                                                                                    |
| 112       | 148                                                               | + 32.1%                                                                                                            | 149                                                                                                                                                                                                                                                                                      | 175                                                                                                                                                                                                                                                                                                                                                                      | + 17.4%                                                                                                                                                                                                                                                                                                                                                                                                                                                  |
| 94        | 97                                                                | + 3.2%                                                                                                             |                                                                                                                                                                                                                                                                                          |                                                                                                                                                                                                                                                                                                                                                                          |                                                                                                                                                                                                                                                                                                                                                                                                                                                          |
| 5.2       | 6.1                                                               | + 17.3%                                                                                                            |                                                                                                                                                                                                                                                                                          |                                                                                                                                                                                                                                                                                                                                                                          |                                                                                                                                                                                                                                                                                                                                                                                                                                                          |
|           | 38<br>17<br>\$362,875<br>\$387,341<br>\$126<br>97.0%<br>112<br>94 | 2015 2016   38 43   17 9   \$362,875 \$395,000   \$387,341 \$382,388   \$126 \$126   97.0% 93.3%   112 148   94 97 | 2015     2016     + / -       38     43     + 13.2%       17     9     -47.1%       \$362,875     \$395,000     + 8.9%       \$387,341     \$382,388     -1.3%       \$126     \$126     + 0.2%       97.0%     93.3%     -3.8%       112     148     + 32.1%       94     97     + 3.2% | 2015     2016     + / -     2015       38     43     + 13.2%     103       17     9     -47.1%     40       \$362,875     \$395,000     + 8.9%     \$388,070       \$387,341     \$382,388     -1.3%     \$397,928       \$126     \$126     + 0.2%     \$125       97.0%     93.3%     -3.8%     94.5%       112     148     + 32.1%     149       94     97     + 3.2% | 2015     2016     + / -     2015     2016       38     43     + 13.2%     103     105       17     9     -47.1%     40     24       \$362,875     \$395,000     + 8.9%     \$388,070     \$395,000       \$387,341     \$382,388     -1.3%     \$397,928     \$397,085       \$126     \$126     + 0.2%     \$125     \$129       97.0%     93.3%     -3.8%     94.5%     94.1%       112     148     + 32.1%     149     175       94     97     + 3.2% |