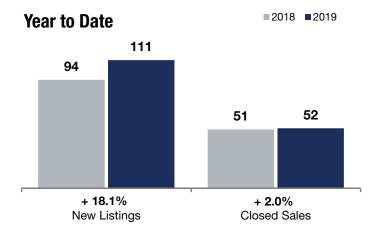

#### Year to Date

|                                          | 2018      | 2019      | +/-     | 2018      | 2019      | +/-     |
|------------------------------------------|-----------|-----------|---------|-----------|-----------|---------|
| New Listings                             | 94        | 111       | + 18.1% | 94        | 111       | + 18.1% |
| Closed Sales                             | 51        | 52        | + 2.0%  | 51        | 52        | + 2.0%  |
| Median Sales Price*                      | \$529,816 | \$444,700 | -16.1%  | \$529,816 | \$444,700 | -16.1%  |
| Average Sales Price*                     | \$796,297 | \$553,540 | -30.5%  | \$796,297 | \$553,540 | -30.5%  |
| Price Per Square Foot*                   | \$216     | \$201     | -6.9%   | \$216     | \$201     | -6.9%   |
| Percent of Original List Price Received* | 95.1%     | 96.7%     | + 1.7%  | 95.1%     | 96.7%     | + 1.7%  |
| Days on Market Until Sale                | 129       | 70        | -45.7%  | 129       | 70        | -45.7%  |
| Inventory of Homes for Sale              | 292       | 295       | + 1.0%  |           |           |         |
| Months Supply of Inventory               | 3.1       | 3.4       | + 9.7%  |           |           |         |