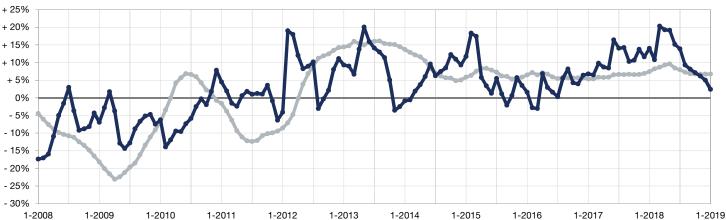

#### Change in Median Sales Price from Prior Year (6-Month Average)\*\*

<sup>\*\*</sup> Each dot represents the change in median sales price from the prior year using a 6-month weighted average.

This means that each of the 6 months used in a dot are proportioned according to their share of sales during that period.