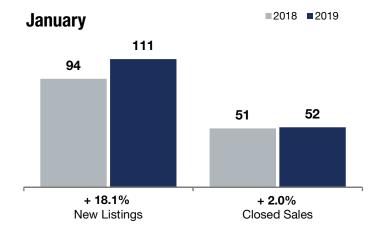

# Lake Minnetonka Area

+ 18.1%

+ 2.0%

- 16.1%

Change in New Listings Change in Closed Sales

Change in Median Sales Price

January

#### Year to Date

|                                          | 2018      | 2019      | +/-     | 2018      | 2019      | +/-     |
|------------------------------------------|-----------|-----------|---------|-----------|-----------|---------|
| New Listings                             | 94        | 111       | + 18.1% | 94        | 111       | + 18.1% |
| Closed Sales                             | 51        | 52        | + 2.0%  | 51        | 52        | + 2.0%  |
| Median Sales Price*                      | \$529,816 | \$444,700 | -16.1%  | \$529,816 | \$444,700 | -16.1%  |
| Average Sales Price*                     | \$796,297 | \$553,540 | -30.5%  | \$796,297 | \$553,540 | -30.5%  |
| Price Per Square Foot*                   | \$216     | \$201     | -6.9%   | \$216     | \$201     | -6.9%   |
| Percent of Original List Price Received* | 95.1%     | 96.7%     | + 1.7%  | 95.1%     | 96.7%     | + 1.7%  |
| Days on Market Until Sale                | 129       | 70        | -45.7%  | 129       | 70        | -45.7%  |
| Inventory of Homes for Sale              | 292       | 295       | + 1.0%  |           |           |         |
| Months Supply of Inventory               | 3.1       | 3.4       | + 9.7%  |           |           |         |