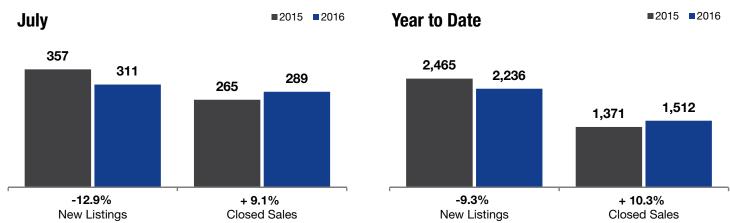

- 12.9%

+ 9.1%

+ 3.3%

Change in **New Listings** 

Change in Closed Sales

Change in Median Sales Price

## **Saint Cloud MSA**

| July      |                                                                       |                                                                                                                  | rear to Date                                                                                                                                                                                                                                                                                    |                                                                                                                                                                                                                                                                                                                                                                                     |                                                                                                                                                                                                                                                                                                                                                                                                                                                                                                                                                                                                                                                 |
|-----------|-----------------------------------------------------------------------|------------------------------------------------------------------------------------------------------------------|-------------------------------------------------------------------------------------------------------------------------------------------------------------------------------------------------------------------------------------------------------------------------------------------------|-------------------------------------------------------------------------------------------------------------------------------------------------------------------------------------------------------------------------------------------------------------------------------------------------------------------------------------------------------------------------------------|-------------------------------------------------------------------------------------------------------------------------------------------------------------------------------------------------------------------------------------------------------------------------------------------------------------------------------------------------------------------------------------------------------------------------------------------------------------------------------------------------------------------------------------------------------------------------------------------------------------------------------------------------|
| 2015      | 2016                                                                  | +/-                                                                                                              | 2015                                                                                                                                                                                                                                                                                            | 2016                                                                                                                                                                                                                                                                                                                                                                                | +/-                                                                                                                                                                                                                                                                                                                                                                                                                                                                                                                                                                                                                                             |
| 357       | 311                                                                   | -12.9%                                                                                                           | 2,465                                                                                                                                                                                                                                                                                           | 2,236                                                                                                                                                                                                                                                                                                                                                                               | -9.3%                                                                                                                                                                                                                                                                                                                                                                                                                                                                                                                                                                                                                                           |
| 265       | 289                                                                   | + 9.1%                                                                                                           | 1,371                                                                                                                                                                                                                                                                                           | 1,512                                                                                                                                                                                                                                                                                                                                                                               | + 10.3%                                                                                                                                                                                                                                                                                                                                                                                                                                                                                                                                                                                                                                         |
| \$162,500 | \$167,900                                                             | + 3.3%                                                                                                           | \$156,500                                                                                                                                                                                                                                                                                       | \$162,500                                                                                                                                                                                                                                                                                                                                                                           | + 3.8%                                                                                                                                                                                                                                                                                                                                                                                                                                                                                                                                                                                                                                          |
| \$179,490 | \$197,576                                                             | + 10.1%                                                                                                          | \$172,086                                                                                                                                                                                                                                                                                       | \$180,366                                                                                                                                                                                                                                                                                                                                                                           | + 4.8%                                                                                                                                                                                                                                                                                                                                                                                                                                                                                                                                                                                                                                          |
| \$91      | \$95                                                                  | + 3.8%                                                                                                           | \$89                                                                                                                                                                                                                                                                                            | \$91                                                                                                                                                                                                                                                                                                                                                                                | + 2.8%                                                                                                                                                                                                                                                                                                                                                                                                                                                                                                                                                                                                                                          |
| 95.3%     | 95.9%                                                                 | + 0.6%                                                                                                           | 94.8%                                                                                                                                                                                                                                                                                           | 95.6%                                                                                                                                                                                                                                                                                                                                                                               | + 0.8%                                                                                                                                                                                                                                                                                                                                                                                                                                                                                                                                                                                                                                          |
| 119       | 91                                                                    | -23.5%                                                                                                           | 130                                                                                                                                                                                                                                                                                             | 110                                                                                                                                                                                                                                                                                                                                                                                 | -15.4%                                                                                                                                                                                                                                                                                                                                                                                                                                                                                                                                                                                                                                          |
| 1,316     | 958                                                                   | -27.2%                                                                                                           |                                                                                                                                                                                                                                                                                                 |                                                                                                                                                                                                                                                                                                                                                                                     |                                                                                                                                                                                                                                                                                                                                                                                                                                                                                                                                                                                                                                                 |
| 6.9       | 4.4                                                                   | -36.2%                                                                                                           |                                                                                                                                                                                                                                                                                                 |                                                                                                                                                                                                                                                                                                                                                                                     |                                                                                                                                                                                                                                                                                                                                                                                                                                                                                                                                                                                                                                                 |
|           | 357<br>265<br>\$162,500<br>\$179,490<br>\$91<br>95.3%<br>119<br>1,316 | 2015 2016  357 311  265 289  \$162,500 \$167,900  \$179,490 \$197,576  \$91 \$95  95.3% 95.9%  119 91  1,316 958 | 2015     2016     + / -       357     311     -12.9%       265     289     + 9.1%       \$162,500     \$167,900     + 3.3%       \$179,490     \$197,576     + 10.1%       \$91     \$95     + 3.8%       95.3%     95.9%     + 0.6%       119     91     -23.5%       1,316     958     -27.2% | 2015     2016     + / -     2015       357     311     -12.9%     2,465       265     289     + 9.1%     1,371       \$162,500     \$167,900     + 3.3%     \$156,500       \$179,490     \$197,576     + 10.1%     \$172,086       \$91     \$95     + 3.8%     \$89       95.3%     95.9%     + 0.6%     94.8%       119     91     -23.5%     130       1,316     958     -27.2% | 2015         2016         + / -         2015         2016           357         311         -12.9%         2,465         2,236           265         289         + 9.1%         1,371         1,512           \$162,500         \$167,900         + 3.3%         \$156,500         \$162,500           \$179,490         \$197,576         + 10.1%         \$172,086         \$180,366           \$91         \$95         + 3.8%         \$89         \$91           95.3%         95.9%         + 0.6%         94.8%         95.6%           119         91         -23.5%         130         110           1,316         958         -27.2% |