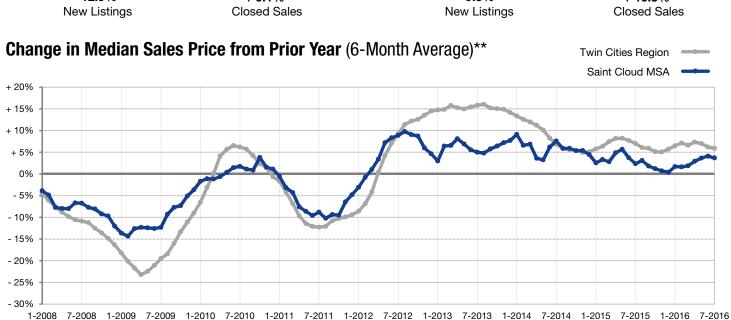

- 12.9%

+ 9.1%

+ 3.3%

Change in **New Listings** 

Change in Closed Sales

Change in Median Sales Price