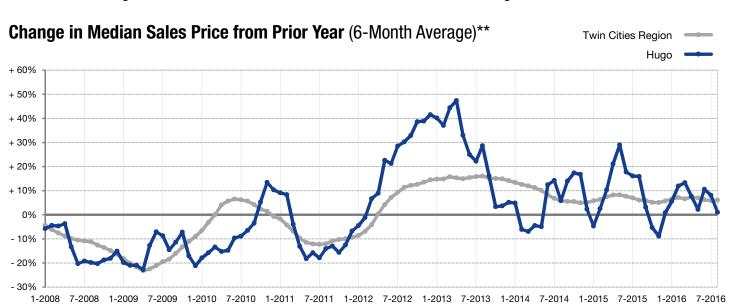

<sup>\*</sup> Does not account for seller concessions. | Activity for one month can sometimes look extreme due to small sample size.

<sup>\*\*</sup> Each dot represents the change in median sales price from the prior year using a 6-month weighted average. This means that each of the 6 months used in a dot are proportioned according to their share of sales during that period. | Current as of September 9, 2016. All data from NorthstarMLS. | Powered by ShowingTime 10K.