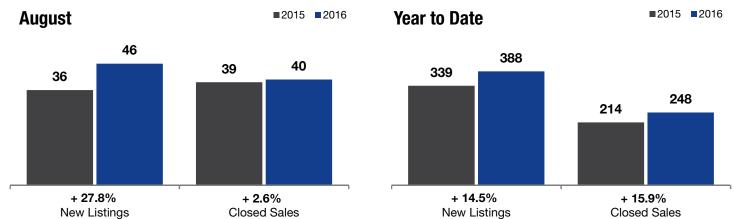

+ 27.8%

+ 2.6%

- 5.2%

Change in **New Listings** 

**August** 

Change in Closed Sales

Change in Median Sales Price

**Year to Date** 

## Hugo

| 11.09.001 |                                                                  |                                                                                                          | roun to butto                                                                                                                                                                                                                                                                          |                                                                                                                                                                                                                                                                                                                                                                                                                                                                                                                |                                                                                                                                                                                                                                                                                                                                                                                                                                                                                                                                                                                                                                |
|-----------|------------------------------------------------------------------|----------------------------------------------------------------------------------------------------------|----------------------------------------------------------------------------------------------------------------------------------------------------------------------------------------------------------------------------------------------------------------------------------------|----------------------------------------------------------------------------------------------------------------------------------------------------------------------------------------------------------------------------------------------------------------------------------------------------------------------------------------------------------------------------------------------------------------------------------------------------------------------------------------------------------------|--------------------------------------------------------------------------------------------------------------------------------------------------------------------------------------------------------------------------------------------------------------------------------------------------------------------------------------------------------------------------------------------------------------------------------------------------------------------------------------------------------------------------------------------------------------------------------------------------------------------------------|
| 2015      | 2016                                                             | +/-                                                                                                      | 2015                                                                                                                                                                                                                                                                                   | 2016                                                                                                                                                                                                                                                                                                                                                                                                                                                                                                           | +/-                                                                                                                                                                                                                                                                                                                                                                                                                                                                                                                                                                                                                            |
| 36        | 46                                                               | + 27.8%                                                                                                  | 339                                                                                                                                                                                                                                                                                    | 388                                                                                                                                                                                                                                                                                                                                                                                                                                                                                                            | + 14.5%                                                                                                                                                                                                                                                                                                                                                                                                                                                                                                                                                                                                                        |
| 39        | 40                                                               | + 2.6%                                                                                                   | 214                                                                                                                                                                                                                                                                                    | 248                                                                                                                                                                                                                                                                                                                                                                                                                                                                                                            | + 15.9%                                                                                                                                                                                                                                                                                                                                                                                                                                                                                                                                                                                                                        |
| \$235,400 | \$223,250                                                        | -5.2%                                                                                                    | \$211,500                                                                                                                                                                                                                                                                              | \$225,000                                                                                                                                                                                                                                                                                                                                                                                                                                                                                                      | + 6.4%                                                                                                                                                                                                                                                                                                                                                                                                                                                                                                                                                                                                                         |
| \$266,529 | \$259,114                                                        | -2.8%                                                                                                    | \$259,241                                                                                                                                                                                                                                                                              | \$260,476                                                                                                                                                                                                                                                                                                                                                                                                                                                                                                      | + 0.5%                                                                                                                                                                                                                                                                                                                                                                                                                                                                                                                                                                                                                         |
| \$120     | \$127                                                            | + 6.4%                                                                                                   | \$120                                                                                                                                                                                                                                                                                  | \$125                                                                                                                                                                                                                                                                                                                                                                                                                                                                                                          | + 4.2%                                                                                                                                                                                                                                                                                                                                                                                                                                                                                                                                                                                                                         |
| 97.8%     | 98.1%                                                            | + 0.3%                                                                                                   | 97.4%                                                                                                                                                                                                                                                                                  | 98.1%                                                                                                                                                                                                                                                                                                                                                                                                                                                                                                          | + 0.7%                                                                                                                                                                                                                                                                                                                                                                                                                                                                                                                                                                                                                         |
| 68        | 73                                                               | + 7.4%                                                                                                   | 70                                                                                                                                                                                                                                                                                     | 57                                                                                                                                                                                                                                                                                                                                                                                                                                                                                                             | -18.6%                                                                                                                                                                                                                                                                                                                                                                                                                                                                                                                                                                                                                         |
| 96        | 83                                                               | -13.5%                                                                                                   |                                                                                                                                                                                                                                                                                        |                                                                                                                                                                                                                                                                                                                                                                                                                                                                                                                |                                                                                                                                                                                                                                                                                                                                                                                                                                                                                                                                                                                                                                |
| 3.8       | 2.6                                                              | -31.6%                                                                                                   |                                                                                                                                                                                                                                                                                        |                                                                                                                                                                                                                                                                                                                                                                                                                                                                                                                |                                                                                                                                                                                                                                                                                                                                                                                                                                                                                                                                                                                                                                |
|           | 36<br>39<br>\$235,400<br>\$266,529<br>\$120<br>97.8%<br>68<br>96 | 2015 2016  36 46 39 40  \$235,400 \$223,250  \$266,529 \$259,114  \$120 \$127  97.8% 98.1%  68 73  96 83 | 2015     2016     + / -       36     46     + 27.8%       39     40     + 2.6%       \$235,400     \$223,250     -5.2%       \$266,529     \$259,114     -2.8%       \$120     \$127     + 6.4%       97.8%     98.1%     + 0.3%       68     73     + 7.4%       96     83     -13.5% | 2015         2016         + / -         2015           36         46         + 27.8%         339           39         40         + 2.6%         214           \$235,400         \$223,250         -5.2%         \$211,500           \$266,529         \$259,114         -2.8%         \$259,241           \$120         \$127         + 6.4%         \$120           97.8%         98.1%         + 0.3%         97.4%           68         73         + 7.4%         70           96         83         -13.5% | 2015         2016         + / -         2015         2016           36         46         + 27.8%         339         388           39         40         + 2.6%         214         248           \$235,400         \$223,250         -5.2%         \$211,500         \$225,000           \$266,529         \$259,114         -2.8%         \$259,241         \$260,476           \$120         \$127         + 6.4%         \$120         \$125           97.8%         98.1%         + 0.3%         97.4%         98.1%           68         73         + 7.4%         70         57           96         83         -13.5% |