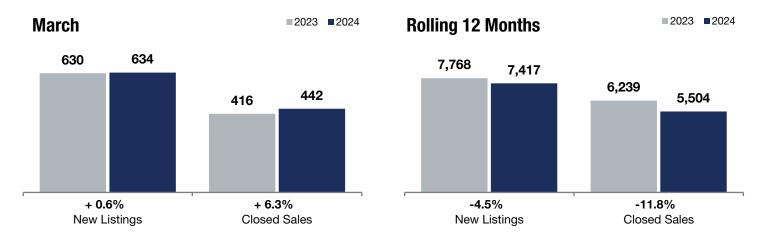

**Rolling 12 Months** 

## **Dakota County**

| + 0.6%       | + 6.3%       | + 5.5%             |
|--------------|--------------|--------------------|
| Change in    | Change in    | Change in          |
| New Listings | Closed Sales | Median Sales Price |

|                                          |           |           |        | 3         |           |         |
|------------------------------------------|-----------|-----------|--------|-----------|-----------|---------|
|                                          | 2023      | 2024      | +/-    | 2023      | 2024      | +/-     |
| New Listings                             | 630       | 634       | + 0.6% | 7,768     | 7,417     | -4.5%   |
| Closed Sales                             | 416       | 442       | + 6.3% | 6,239     | 5,504     | -11.8%  |
| Median Sales Price*                      | \$365,000 | \$385,000 | + 5.5% | \$375,000 | \$385,000 | + 2.7%  |
| Average Sales Price*                     | \$396,878 | \$412,039 | + 3.8% | \$404,116 | \$411,348 | + 1.8%  |
| Price Per Square Foot*                   | \$186     | \$197     | + 6.1% | \$188     | \$193     | + 2.6%  |
| Percent of Original List Price Received* | 98.8%     | 99.2%     | + 0.4% | 100.7%    | 99.7%     | -1.0%   |
| Days on Market Until Sale                | 45        | 45        | 0.0%   | 29        | 35        | + 20.7% |
| Inventory of Homes for Sale              | 780       | 790       | + 1.3% |           |           |         |
| Months Supply of Inventory               | 1.6       | 1.7       | + 6.3% |           |           |         |

March

<sup>\*</sup> Does not account for seller concessions. | Activity for one month can sometimes look extreme due to small sample size.

<sup>\*\*</sup> Each dot represents the change in median sales price from the prior year using a 6-month weighted average.