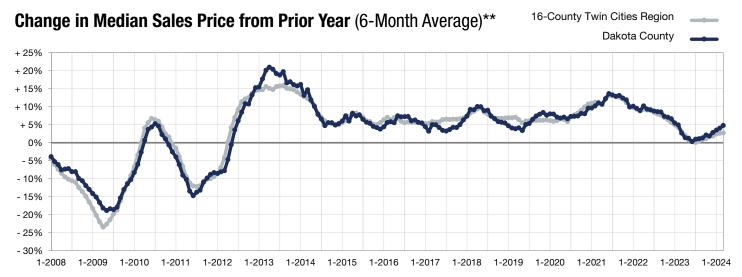

March

<sup>\*</sup> Does not account for seller concessions. | Activity for one month can sometimes look extreme due to small sample size.

<sup>\*\*</sup> Each dot represents the change in median sales price from the prior year using a 6-month weighted average.

This means that each of the 6 months used in a dot are proportioned according to their share of sales during that period.