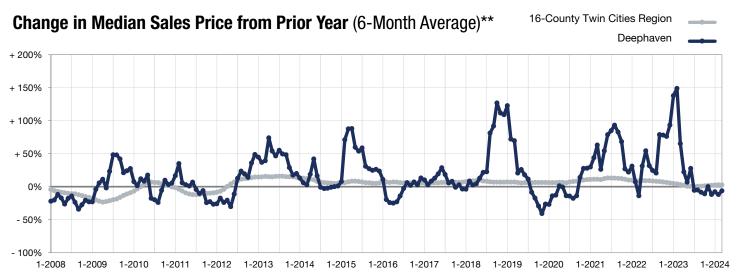

<sup>\*</sup> Does not account for seller concessions. | Activity for one month can sometimes look extreme due to small sample size.

<sup>\*\*</sup> Each dot represents the change in median sales price from the prior year using a 6-month weighted average.

This means that each of the 6 months used in a dot are proportioned according to their share of sales during that period.