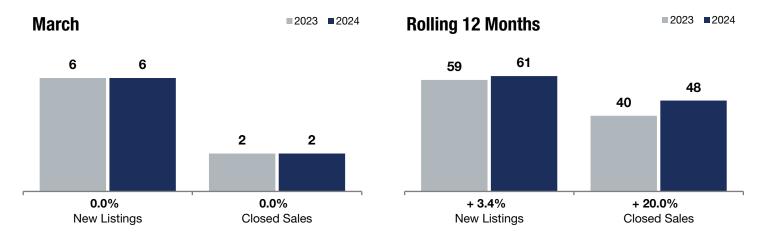

|                                          | 2023        | 2024        | +/-     | 2023        | 2024        | +/-     |
|------------------------------------------|-------------|-------------|---------|-------------|-------------|---------|
| New Listings                             | 6           | 6           | 0.0%    | 59          | 61          | + 3.4%  |
| Closed Sales                             | 2           | 2           | 0.0%    | 40          | 48          | + 20.0% |
| Median Sales Price*                      | \$1,202,500 | \$1,106,500 | -8.0%   | \$1,152,500 | \$957,500   | -16.9%  |
| Average Sales Price*                     | \$1,202,500 | \$1,106,500 | -8.0%   | \$1,673,355 | \$1,361,210 | -18.7%  |
| Price Per Square Foot*                   | \$200       | \$373       | + 87.0% | \$399       | \$413       | + 3.4%  |
| Percent of Original List Price Received* | 99.3%       | 97.3%       | -2.0%   | 98.3%       | 97.3%       | -1.0%   |
| Days on Market Until Sale                | 62          | 72          | + 16.1% | 56          | 53          | -5.4%   |
| Inventory of Homes for Sale              | 11          | 10          | -9.1%   |             |             |         |
| Months Supply of Inventory               | 3.0         | 2.4         | -20.0%  |             |             |         |