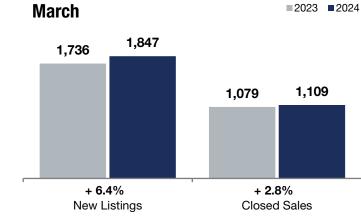

|                                          |           | March     |         |           | <b>Rolling 12 Months</b> |         |  |
|------------------------------------------|-----------|-----------|---------|-----------|--------------------------|---------|--|
|                                          | 2023      | 2024      | +/-     | 2023      | 2024                     | +/-     |  |
| New Listings                             | 1,736     | 1,847     | + 6.4%  | 22,010    | 21,257                   | -3.4%   |  |
| Closed Sales                             | 1,079     | 1,109     | + 2.8%  | 17,678    | 15,412                   | -12.8%  |  |
| Median Sales Price*                      | \$361,000 | \$361,082 | + 0.0%  | \$370,000 | \$375,000                | + 1.4%  |  |
| Average Sales Price*                     | \$462,560 | \$458,606 | -0.9%   | \$468,185 | \$485,221                | + 3.6%  |  |
| Price Per Square Foot*                   | \$214     | \$224     | + 4.4%  | \$219     | \$225                    | + 2.5%  |  |
| Percent of Original List Price Received* | 98.5%     | 99.0%     | + 0.5%  | 100.1%    | 99.3%                    | -0.8%   |  |
| Days on Market Until Sale                | 62        | 55        | -11.3%  | 35        | 40                       | + 14.3% |  |
| Inventory of Homes for Sale              | 1,984     | 2,304     | + 16.1% |           |                          |         |  |
| Months Supply of Inventory               | 1.4       | 1.8       | + 28.6% |           |                          |         |  |