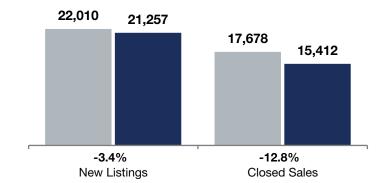

|                                          |           | March     |         |           | <b>Rolling 12 Months</b> |         |  |
|------------------------------------------|-----------|-----------|---------|-----------|--------------------------|---------|--|
|                                          | 2023      | 2024      | +/-     | 2023      | 2024                     | +/-     |  |
| New Listings                             | 1,736     | 1,847     | + 6.4%  | 22,010    | 21,257                   | -3.4%   |  |
| Closed Sales                             | 1,079     | 1,109     | + 2.8%  | 17,678    | 15,412                   | -12.8%  |  |
| Median Sales Price*                      | \$361,000 | \$361,082 | + 0.0%  | \$370,000 | \$375,000                | + 1.4%  |  |
| Average Sales Price*                     | \$462,560 | \$458,606 | -0.9%   | \$468,185 | \$485,221                | + 3.6%  |  |
| Price Per Square Foot*                   | \$214     | \$224     | + 4.4%  | \$219     | \$225                    | + 2.5%  |  |
| Percent of Original List Price Received* | 98.5%     | 99.0%     | + 0.5%  | 100.1%    | 99.3%                    | -0.8%   |  |
| Days on Market Until Sale                | 62        | 55        | -11.3%  | 35        | 40                       | + 14.3% |  |
| Inventory of Homes for Sale              | 1,984     | 2,304     | + 16.1% |           |                          |         |  |
| Months Supply of Inventory               | 1.4       | 1.8       | + 28.6% |           |                          |         |  |