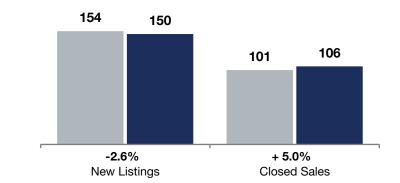

| - 50.0%<br>Change in<br>New Listings |                                                                                          | + 42.9%<br>Change in<br>Closed Sales                                                                                                                                   |                                                                                                                                                                                                                                                    | - <b>4.1%</b><br>Change in<br>Median Sales Price                                                                                                                                                                                                                                                                                       |                                                                                                                                                                                                                                                                                                                                                                                                                                    |
|--------------------------------------|------------------------------------------------------------------------------------------|------------------------------------------------------------------------------------------------------------------------------------------------------------------------|----------------------------------------------------------------------------------------------------------------------------------------------------------------------------------------------------------------------------------------------------|----------------------------------------------------------------------------------------------------------------------------------------------------------------------------------------------------------------------------------------------------------------------------------------------------------------------------------------|------------------------------------------------------------------------------------------------------------------------------------------------------------------------------------------------------------------------------------------------------------------------------------------------------------------------------------------------------------------------------------------------------------------------------------|
|                                      |                                                                                          |                                                                                                                                                                        |                                                                                                                                                                                                                                                    |                                                                                                                                                                                                                                                                                                                                        |                                                                                                                                                                                                                                                                                                                                                                                                                                    |
| 2023                                 | 2024                                                                                     | +/-                                                                                                                                                                    | 2023                                                                                                                                                                                                                                               | 2024                                                                                                                                                                                                                                                                                                                                   | +/-                                                                                                                                                                                                                                                                                                                                                                                                                                |
| 16                                   | 8                                                                                        | -50.0%                                                                                                                                                                 | 154                                                                                                                                                                                                                                                | 150                                                                                                                                                                                                                                                                                                                                    | -2.6%                                                                                                                                                                                                                                                                                                                                                                                                                              |
| 7                                    | 10                                                                                       | + 42.9%                                                                                                                                                                | 101                                                                                                                                                                                                                                                | 106                                                                                                                                                                                                                                                                                                                                    | + 5.0%                                                                                                                                                                                                                                                                                                                                                                                                                             |
| \$195,000                            | \$187,000                                                                                | -4.1%                                                                                                                                                                  | \$215,000                                                                                                                                                                                                                                          | \$217,500                                                                                                                                                                                                                                                                                                                              | + 1.2%                                                                                                                                                                                                                                                                                                                                                                                                                             |
| \$211,557                            | \$189,190                                                                                | -10.6%                                                                                                                                                                 | \$220,944                                                                                                                                                                                                                                          | \$214,763                                                                                                                                                                                                                                                                                                                              | -2.8%                                                                                                                                                                                                                                                                                                                                                                                                                              |
| \$144                                | \$153                                                                                    | + 5.7%                                                                                                                                                                 | \$149                                                                                                                                                                                                                                              | \$144                                                                                                                                                                                                                                                                                                                                  | -3.2%                                                                                                                                                                                                                                                                                                                                                                                                                              |
| 97.6%                                | 94.0%                                                                                    | -3.7%                                                                                                                                                                  | 98.4%                                                                                                                                                                                                                                              | 96.1%                                                                                                                                                                                                                                                                                                                                  | -2.3%                                                                                                                                                                                                                                                                                                                                                                                                                              |
| 71                                   | 72                                                                                       | + 1.4%                                                                                                                                                                 | 45                                                                                                                                                                                                                                                 | 66                                                                                                                                                                                                                                                                                                                                     | + 46.7%                                                                                                                                                                                                                                                                                                                                                                                                                            |
| 20                                   | 19                                                                                       | -5.0%                                                                                                                                                                  |                                                                                                                                                                                                                                                    |                                                                                                                                                                                                                                                                                                                                        |                                                                                                                                                                                                                                                                                                                                                                                                                                    |
| 2.4                                  | 2.0                                                                                      | -16.7%                                                                                                                                                                 |                                                                                                                                                                                                                                                    |                                                                                                                                                                                                                                                                                                                                        |                                                                                                                                                                                                                                                                                                                                                                                                                                    |
|                                      | Char<br>New L<br>2023<br>16<br>7<br>\$195,000<br>\$211,557<br>\$144<br>97.6%<br>71<br>20 | Change in<br>New Listings    March    2023  2024    16  8    7  10    \$195,000  \$187,000    \$211,557  \$189,190    \$144  \$153    97.6%  94.0%    71  72    20  19 | Change in<br>New Listings  Char<br>Closed    2023  2024  + / -    16  8  -50.0%    7  10  + 42.9%    \$195,000  \$187,000  -4.1%    \$211,557  \$189,190  -10.6%    \$144  \$153  + 5.7%    97.6%  94.0%  -3.7%    71  72  + 1.4%    20  19  -5.0% | Change in<br>New Listings  Change in<br>Closed Sales    March  Rollin    2023  2024  + / -  2023    16  8  -50.0%  154    7  10  + 42.9%  101    \$195,000  \$187,000  -4.1%  \$215,000    \$211,557  \$189,190  -10.6%  \$220,944    \$144  \$153  + 5.7%  \$149    97.6%  94.0%  -3.7%  98.4%    71  72  + 1.4%  45    20  19  -5.0% | Change in<br>New Listings  Change in<br>Closed Sales  Change in<br>Median S    March  Rolling 12 Median S    2023  2024  + / -  2023  2024    16  8  -50.0%  154  150    7  10  + 42.9%  101  106    \$195,000  \$187,000  -4.1%  \$215,000  \$217,500    \$211,557  \$189,190  -10.6%  \$220,944  \$214,763    \$144  \$153  + 5.7%  \$149  \$144    97.6%  94.0%  -3.7%  98.4%  96.1%    71  72  + 1.4%  45  66    20  19  -5.0% |

## **Rolling 12 Months**