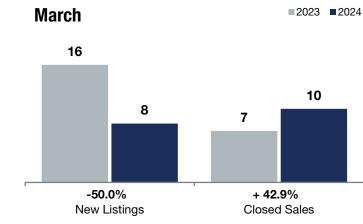

| - 50.0%<br>Change in<br>New Listings |                                                                                          | + 42.9%<br>Change in<br>Closed Sales                                                                                                                                   |                                                                                                                                                                                                                                                    | - <b>4.1%</b><br>Change in<br>Median Sales Price                                                                                                                                                                                                                                                                                       |                                                                                                                                                                                                                                                                                                                                                                                                                                    |
|--------------------------------------|------------------------------------------------------------------------------------------|------------------------------------------------------------------------------------------------------------------------------------------------------------------------|----------------------------------------------------------------------------------------------------------------------------------------------------------------------------------------------------------------------------------------------------|----------------------------------------------------------------------------------------------------------------------------------------------------------------------------------------------------------------------------------------------------------------------------------------------------------------------------------------|------------------------------------------------------------------------------------------------------------------------------------------------------------------------------------------------------------------------------------------------------------------------------------------------------------------------------------------------------------------------------------------------------------------------------------|
|                                      |                                                                                          |                                                                                                                                                                        |                                                                                                                                                                                                                                                    |                                                                                                                                                                                                                                                                                                                                        |                                                                                                                                                                                                                                                                                                                                                                                                                                    |
| 2023                                 | 2024                                                                                     | +/-                                                                                                                                                                    | 2023                                                                                                                                                                                                                                               | 2024                                                                                                                                                                                                                                                                                                                                   | +/-                                                                                                                                                                                                                                                                                                                                                                                                                                |
| 16                                   | 8                                                                                        | -50.0%                                                                                                                                                                 | 154                                                                                                                                                                                                                                                | 150                                                                                                                                                                                                                                                                                                                                    | -2.6%                                                                                                                                                                                                                                                                                                                                                                                                                              |
| 7                                    | 10                                                                                       | + 42.9%                                                                                                                                                                | 101                                                                                                                                                                                                                                                | 106                                                                                                                                                                                                                                                                                                                                    | + 5.0%                                                                                                                                                                                                                                                                                                                                                                                                                             |
| \$195,000                            | \$187,000                                                                                | -4.1%                                                                                                                                                                  | \$215,000                                                                                                                                                                                                                                          | \$217,500                                                                                                                                                                                                                                                                                                                              | + 1.2%                                                                                                                                                                                                                                                                                                                                                                                                                             |
| \$211,557                            | \$189,190                                                                                | -10.6%                                                                                                                                                                 | \$220,944                                                                                                                                                                                                                                          | \$214,763                                                                                                                                                                                                                                                                                                                              | -2.8%                                                                                                                                                                                                                                                                                                                                                                                                                              |
| \$144                                | \$153                                                                                    | + 5.7%                                                                                                                                                                 | \$149                                                                                                                                                                                                                                              | \$144                                                                                                                                                                                                                                                                                                                                  | -3.2%                                                                                                                                                                                                                                                                                                                                                                                                                              |
| 97.6%                                | 94.0%                                                                                    | -3.7%                                                                                                                                                                  | 98.4%                                                                                                                                                                                                                                              | 96.1%                                                                                                                                                                                                                                                                                                                                  | -2.3%                                                                                                                                                                                                                                                                                                                                                                                                                              |
| 71                                   | 72                                                                                       | + 1.4%                                                                                                                                                                 | 45                                                                                                                                                                                                                                                 | 66                                                                                                                                                                                                                                                                                                                                     | + 46.7%                                                                                                                                                                                                                                                                                                                                                                                                                            |
| 20                                   | 19                                                                                       | -5.0%                                                                                                                                                                  |                                                                                                                                                                                                                                                    |                                                                                                                                                                                                                                                                                                                                        |                                                                                                                                                                                                                                                                                                                                                                                                                                    |
| 2.4                                  | 2.0                                                                                      | -16.7%                                                                                                                                                                 |                                                                                                                                                                                                                                                    |                                                                                                                                                                                                                                                                                                                                        |                                                                                                                                                                                                                                                                                                                                                                                                                                    |
|                                      | Char<br>New L<br>2023<br>16<br>7<br>\$195,000<br>\$211,557<br>\$144<br>97.6%<br>71<br>20 | Change in<br>New Listings    March    2023  2024    16  8    7  10    \$195,000  \$187,000    \$211,557  \$189,190    \$144  \$153    97.6%  94.0%    71  72    20  19 | Change in<br>New Listings  Char<br>Closed    2023  2024  + / -    16  8  -50.0%    7  10  + 42.9%    \$195,000  \$187,000  -4.1%    \$211,557  \$189,190  -10.6%    \$144  \$153  + 5.7%    97.6%  94.0%  -3.7%    71  72  + 1.4%    20  19  -5.0% | Change in<br>New Listings  Change in<br>Closed Sales    March  Rollin    2023  2024  + / -  2023    16  8  -50.0%  154    7  10  + 42.9%  101    \$195,000  \$187,000  -4.1%  \$215,000    \$211,557  \$189,190  -10.6%  \$220,944    \$144  \$153  + 5.7%  \$149    97.6%  94.0%  -3.7%  98.4%    71  72  + 1.4%  45    20  19  -5.0% | Change in<br>New Listings  Change in<br>Closed Sales  Change in<br>Median S    March  Rolling 12 Median S    2023  2024  + / -  2023  2024    16  8  -50.0%  154  150    7  10  + 42.9%  101  106    \$195,000  \$187,000  -4.1%  \$215,000  \$217,500    \$211,557  \$189,190  -10.6%  \$220,944  \$214,763    \$144  \$153  + 5.7%  \$149  \$144    97.6%  94.0%  -3.7%  98.4%  96.1%    71  72  + 1.4%  45  66    20  19  -5.0% |