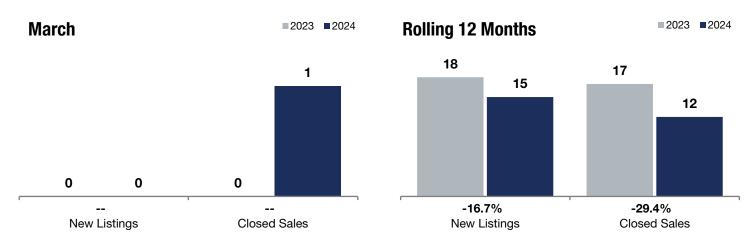

|                                          | -    | Change in<br>New Listings |       | Change in<br>Closed Sales |                   | Change in<br>Median Sales Price |  |
|------------------------------------------|------|---------------------------|-------|---------------------------|-------------------|---------------------------------|--|
| Lake St. Croix<br>Beach                  |      |                           |       |                           |                   |                                 |  |
|                                          |      | March                     |       |                           | Rolling 12 Months |                                 |  |
|                                          | 2023 | 2024                      | + / - | 2023                      | 2024              | +/-                             |  |
| New Listings                             | 0    | 0                         |       | 18                        | 15                | -16.7%                          |  |
| Closed Sales                             | 0    | 1                         |       | 17                        | 12                | -29.4%                          |  |
| Median Sales Price*                      | \$0  | \$105,000                 |       | \$325,000                 | \$325,000         | 0.0%                            |  |
| Average Sales Price*                     | \$0  | \$105,000                 |       | \$365,294                 | \$325,667         | -10.8%                          |  |
| Price Per Square Foot*                   | \$0  | \$134                     |       | \$219                     | \$210             | -4.0%                           |  |
| Percent of Original List Price Received* | 0.0% | 100.0%                    |       | 97.9%                     | 105.1%            | + 7.4%                          |  |
| Days on Market Until Sale                | 0    | 83                        |       | 43                        | 24                | -44.2%                          |  |
| Inventory of Homes for Sale              | 0    | 0                         |       |                           |                   |                                 |  |
| Months Supply of Inventory               | 0.0  | 0.0                       |       |                           |                   |                                 |  |