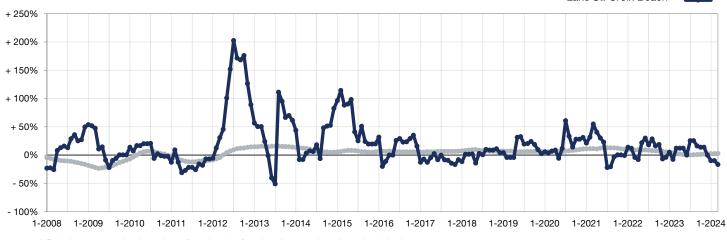

## Change in Median Sales Price from Prior Year (6-Month Average)\*\*

16-County Twin Cities Region \_\_\_\_\_\_ Lake St. Croix Beach \_\_\_\_\_

\*\* Each dot represents the change in median sales price from the prior year using a 6-month weighted average. This means that each of the 6 months used in a dot are proportioned according to their share of sales during that period.