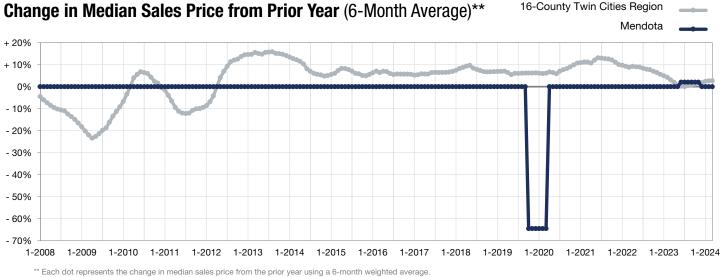

\* Does not account for seller concessions. | Activity for one month can sometimes look extreme due to small sample size.

This means that each of the 6 months used in a dot are proportioned according to their share of sales during that period.