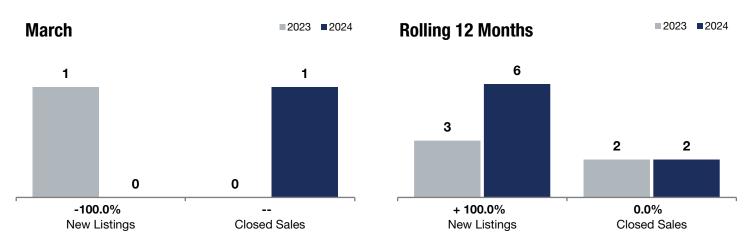

|            | - 100.0%     |                     |                    |
|------------|--------------|---------------------|--------------------|
|            | Change in    | Change in           | Change in          |
| Mendota    | New Listings | <b>Closed Sales</b> | Median Sales Price |
| Ινισιιμυία |              |                     |                    |

## **Rolling 12 Months** March 2023 2024 2023 2024 +/-+/--100.0% New Listings 0 3 + 100.0% 1 6 2 **Closed Sales** 0 1 2 0.0% Median Sales Price\* \$0 \$1,715,000 --\$299,995 \$982,500 + 227.5% Average Sales Price\* \$0 \$1,715,000 \$299,995 \$982,500 + 227.5% --Price Per Square Foot\* \$0 \$236 \$205 \$320 + 55.6% --Percent of Original List Price Received\* 0.0% 89.1% 89.6% 100.1% + 11.7% --Days on Market Until Sale 0 326 --57 166 + 191.2% Inventory of Homes for Sale 0 0 --Months Supply of Inventory 0.0 0.0 -----------