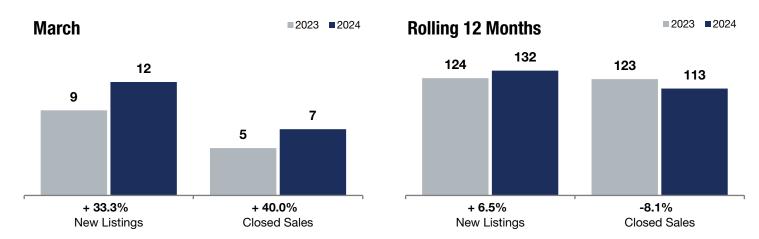

**Rolling 12 Months** 

+ 33.3%

+ 40.0%

- 21.2%

Change in **New Listings** 

March

Change in Closed Sales

Change in Median Sales Price

## **Mounds View**

|                                          |           | iviai oii |          |           | moning 12 monate |         |  |
|------------------------------------------|-----------|-----------|----------|-----------|------------------|---------|--|
|                                          | 2023      | 2024      | +/-      | 2023      | 2024             | +/-     |  |
| New Listings                             | 9         | 12        | + 33.3%  | 124       | 132              | + 6.5%  |  |
| Closed Sales                             | 5         | 7         | + 40.0%  | 123       | 113              | -8.1%   |  |
| Median Sales Price*                      | \$338,800 | \$267,000 | -21.2%   | \$324,000 | \$312,000        | -3.7%   |  |
| Average Sales Price*                     | \$331,980 | \$294,649 | -11.2%   | \$331,641 | \$326,223        | -1.6%   |  |
| Price Per Square Foot*                   | \$185     | \$182     | -1.6%    | \$187     | \$189            | + 1.1%  |  |
| Percent of Original List Price Received* | 100.7%    | 96.9%     | -3.8%    | 101.4%    | 100.0%           | -1.4%   |  |
| Days on Market Until Sale                | 32        | 48        | + 50.0%  | 26        | 29               | + 11.5% |  |
| Inventory of Homes for Sale              | 5         | 10        | + 100.0% |           |                  |         |  |
| Months Supply of Inventory               | 0.5       | 1.1       | + 120.0% |           |                  |         |  |