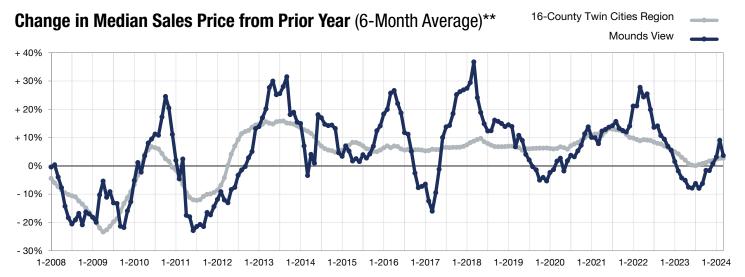

<sup>\*</sup> Does not account for seller concessions. | Activity for one month can sometimes look extreme due to small sample size.

<sup>\*\*</sup> Each dot represents the change in median sales price from the prior year using a 6-month weighted average.

This means that each of the 6 months used in a dot are proportioned according to their share of sales during that period.