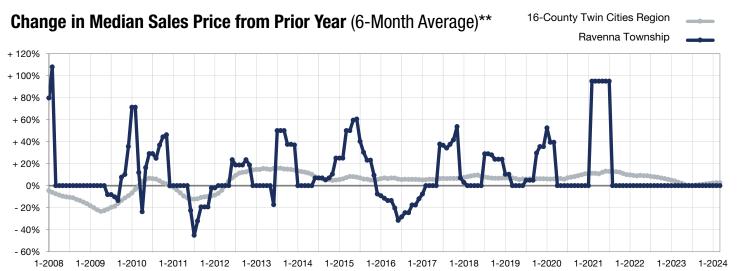

## **Ravenna Township**

| Change in    | Change in    | Change in          |
|--------------|--------------|--------------------|
| New Listings | Closed Sales | Median Sales Price |

| mar on |                                          |                                                                                                                                                                 | moning 12 monard                                                                                                                                                                 |                                                                                                                                                                                                                                                                                                                                                                      |                                                                                                                                                                                                                                                                                                                                                                                                                                                                                  |
|--------|------------------------------------------|-----------------------------------------------------------------------------------------------------------------------------------------------------------------|----------------------------------------------------------------------------------------------------------------------------------------------------------------------------------|----------------------------------------------------------------------------------------------------------------------------------------------------------------------------------------------------------------------------------------------------------------------------------------------------------------------------------------------------------------------|----------------------------------------------------------------------------------------------------------------------------------------------------------------------------------------------------------------------------------------------------------------------------------------------------------------------------------------------------------------------------------------------------------------------------------------------------------------------------------|
| 2023   | 2024                                     | +/-                                                                                                                                                             | 2023                                                                                                                                                                             | 2024                                                                                                                                                                                                                                                                                                                                                                 | +/-                                                                                                                                                                                                                                                                                                                                                                                                                                                                              |
| 0      | 2                                        |                                                                                                                                                                 | 1                                                                                                                                                                                | 13                                                                                                                                                                                                                                                                                                                                                                   | + 1,200.0%                                                                                                                                                                                                                                                                                                                                                                                                                                                                       |
| 0      | 2                                        |                                                                                                                                                                 | 1                                                                                                                                                                                | 10                                                                                                                                                                                                                                                                                                                                                                   | + 900.0%                                                                                                                                                                                                                                                                                                                                                                                                                                                                         |
| \$0    | \$510,250                                |                                                                                                                                                                 | \$511,500                                                                                                                                                                        | \$468,900                                                                                                                                                                                                                                                                                                                                                            | -8.3%                                                                                                                                                                                                                                                                                                                                                                                                                                                                            |
| \$0    | \$510,250                                |                                                                                                                                                                 | \$511,500                                                                                                                                                                        | \$476,820                                                                                                                                                                                                                                                                                                                                                            | -6.8%                                                                                                                                                                                                                                                                                                                                                                                                                                                                            |
| \$0    | \$244                                    |                                                                                                                                                                 | \$279                                                                                                                                                                            | \$219                                                                                                                                                                                                                                                                                                                                                                | -21.6%                                                                                                                                                                                                                                                                                                                                                                                                                                                                           |
| 0.0%   | 96.2%                                    |                                                                                                                                                                 | 102.3%                                                                                                                                                                           | 97.4%                                                                                                                                                                                                                                                                                                                                                                | -4.8%                                                                                                                                                                                                                                                                                                                                                                                                                                                                            |
| 0      | 65                                       |                                                                                                                                                                 | 3                                                                                                                                                                                | 41                                                                                                                                                                                                                                                                                                                                                                   | + 1,266.7%                                                                                                                                                                                                                                                                                                                                                                                                                                                                       |
| 0      | 2                                        |                                                                                                                                                                 |                                                                                                                                                                                  |                                                                                                                                                                                                                                                                                                                                                                      |                                                                                                                                                                                                                                                                                                                                                                                                                                                                                  |
| 0.0    | 1.2                                      |                                                                                                                                                                 |                                                                                                                                                                                  |                                                                                                                                                                                                                                                                                                                                                                      |                                                                                                                                                                                                                                                                                                                                                                                                                                                                                  |
|        | 0<br>0<br>\$0<br>\$0<br>\$0<br>0.0%<br>0 | 2023     2024       0     2       0     2       \$0     \$510,250       \$0     \$510,250       \$0     \$244       0.0%     96.2%       0     65       0     2 | 2023     2024     + / -       0     2        0     2        \$0     \$510,250        \$0     \$510,250        \$0     \$244        0.0%     96.2%        0     65        0     2 | 2023         2024         + / -         2023           0         2          1           0         2          1           \$0         \$510,250          \$511,500           \$0         \$510,250          \$511,500           \$0         \$244          \$279           0.0%         96.2%          102.3%           0         65          3           0         2 | 2023         2024         +/-         2023         2024           0         2          1         13           0         2          1         10           \$0         \$510,250          \$511,500         \$468,900           \$0         \$510,250          \$511,500         \$476,820           \$0         \$244          \$279         \$219           0.0%         96.2%          102.3%         97.4%           0         65          3         41           0         2 |

March

<sup>\*</sup> Does not account for seller concessions. | Activity for one month can sometimes look extreme due to small sample size.

<sup>\*\*</sup> Each dot represents the change in median sales price from the prior year using a 6-month weighted average.

This means that each of the 6 months used in a dot are proportioned according to their share of sales during that period.