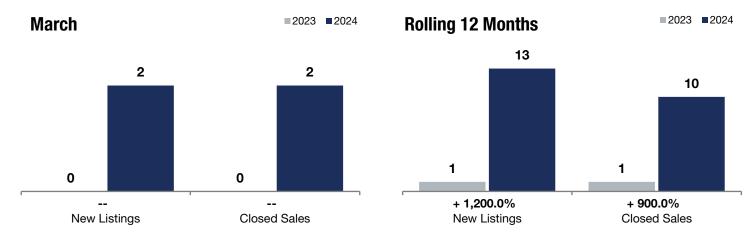

**Rolling 12 Months** 

## **Ravenna Township**

| Change in    | Change in    | Change in          |
|--------------|--------------|--------------------|
| New Listings | Closed Sales | Median Sales Price |

| mar on |                                          |                                                                                                                                                                 | moning 12 monard                                                                                                                                                                 |                                                                                                                                                                                                                                                                                                                                                                      |                                                                                                                                                                                                                                                                                                                                                                                                                                                                                  |
|--------|------------------------------------------|-----------------------------------------------------------------------------------------------------------------------------------------------------------------|----------------------------------------------------------------------------------------------------------------------------------------------------------------------------------|----------------------------------------------------------------------------------------------------------------------------------------------------------------------------------------------------------------------------------------------------------------------------------------------------------------------------------------------------------------------|----------------------------------------------------------------------------------------------------------------------------------------------------------------------------------------------------------------------------------------------------------------------------------------------------------------------------------------------------------------------------------------------------------------------------------------------------------------------------------|
| 2023   | 2024                                     | +/-                                                                                                                                                             | 2023                                                                                                                                                                             | 2024                                                                                                                                                                                                                                                                                                                                                                 | +/-                                                                                                                                                                                                                                                                                                                                                                                                                                                                              |
| 0      | 2                                        |                                                                                                                                                                 | 1                                                                                                                                                                                | 13                                                                                                                                                                                                                                                                                                                                                                   | + 1,200.0%                                                                                                                                                                                                                                                                                                                                                                                                                                                                       |
| 0      | 2                                        |                                                                                                                                                                 | 1                                                                                                                                                                                | 10                                                                                                                                                                                                                                                                                                                                                                   | + 900.0%                                                                                                                                                                                                                                                                                                                                                                                                                                                                         |
| \$0    | \$510,250                                |                                                                                                                                                                 | \$511,500                                                                                                                                                                        | \$468,900                                                                                                                                                                                                                                                                                                                                                            | -8.3%                                                                                                                                                                                                                                                                                                                                                                                                                                                                            |
| \$0    | \$510,250                                |                                                                                                                                                                 | \$511,500                                                                                                                                                                        | \$476,820                                                                                                                                                                                                                                                                                                                                                            | -6.8%                                                                                                                                                                                                                                                                                                                                                                                                                                                                            |
| \$0    | \$244                                    |                                                                                                                                                                 | \$279                                                                                                                                                                            | \$219                                                                                                                                                                                                                                                                                                                                                                | -21.6%                                                                                                                                                                                                                                                                                                                                                                                                                                                                           |
| 0.0%   | 96.2%                                    |                                                                                                                                                                 | 102.3%                                                                                                                                                                           | 97.4%                                                                                                                                                                                                                                                                                                                                                                | -4.8%                                                                                                                                                                                                                                                                                                                                                                                                                                                                            |
| 0      | 65                                       |                                                                                                                                                                 | 3                                                                                                                                                                                | 41                                                                                                                                                                                                                                                                                                                                                                   | + 1,266.7%                                                                                                                                                                                                                                                                                                                                                                                                                                                                       |
| 0      | 2                                        |                                                                                                                                                                 |                                                                                                                                                                                  |                                                                                                                                                                                                                                                                                                                                                                      |                                                                                                                                                                                                                                                                                                                                                                                                                                                                                  |
| 0.0    | 1.2                                      |                                                                                                                                                                 |                                                                                                                                                                                  |                                                                                                                                                                                                                                                                                                                                                                      |                                                                                                                                                                                                                                                                                                                                                                                                                                                                                  |
|        | 0<br>0<br>\$0<br>\$0<br>\$0<br>0.0%<br>0 | 2023     2024       0     2       0     2       \$0     \$510,250       \$0     \$510,250       \$0     \$244       0.0%     96.2%       0     65       0     2 | 2023     2024     + / -       0     2        0     2        \$0     \$510,250        \$0     \$510,250        \$0     \$244        0.0%     96.2%        0     65        0     2 | 2023         2024         + / -         2023           0         2          1           0         2          1           \$0         \$510,250          \$511,500           \$0         \$510,250          \$511,500           \$0         \$244          \$279           0.0%         96.2%          102.3%           0         65          3           0         2 | 2023         2024         +/-         2023         2024           0         2          1         13           0         2          1         10           \$0         \$510,250          \$511,500         \$468,900           \$0         \$510,250          \$511,500         \$476,820           \$0         \$244          \$279         \$219           0.0%         96.2%          102.3%         97.4%           0         65          3         41           0         2 |

March

<sup>\*</sup> Does not account for seller concessions. | Activity for one month can sometimes look extreme due to small sample size.

<sup>\*\*</sup> Each dot represents the change in median sales price from the prior year using a 6-month weighted average.