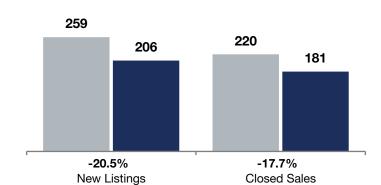

| - 7.1%<br>Change in<br>New Listings |                                                                                   | - 13.3%<br>Change in<br>Closed Sales                                                                                                                       |                                                                                                                                                                                                                                                                                     | + 25.6%<br>Change in<br>Median Sales Price                                                                                                                                                                                                                                                                                                                                         |                                                                                                                                                                                                                                                                                                                                                                                                                                                                              |
|-------------------------------------|-----------------------------------------------------------------------------------|------------------------------------------------------------------------------------------------------------------------------------------------------------|-------------------------------------------------------------------------------------------------------------------------------------------------------------------------------------------------------------------------------------------------------------------------------------|------------------------------------------------------------------------------------------------------------------------------------------------------------------------------------------------------------------------------------------------------------------------------------------------------------------------------------------------------------------------------------|------------------------------------------------------------------------------------------------------------------------------------------------------------------------------------------------------------------------------------------------------------------------------------------------------------------------------------------------------------------------------------------------------------------------------------------------------------------------------|
|                                     |                                                                                   |                                                                                                                                                            |                                                                                                                                                                                                                                                                                     |                                                                                                                                                                                                                                                                                                                                                                                    |                                                                                                                                                                                                                                                                                                                                                                                                                                                                              |
| 2023                                | 2024                                                                              | +/-                                                                                                                                                        | 2023                                                                                                                                                                                                                                                                                | 2024                                                                                                                                                                                                                                                                                                                                                                               | +/-                                                                                                                                                                                                                                                                                                                                                                                                                                                                          |
| 14                                  | 13                                                                                | -7.1%                                                                                                                                                      | 259                                                                                                                                                                                                                                                                                 | 206                                                                                                                                                                                                                                                                                                                                                                                | -20.5%                                                                                                                                                                                                                                                                                                                                                                                                                                                                       |
| 15                                  | 13                                                                                | -13.3%                                                                                                                                                     | 220                                                                                                                                                                                                                                                                                 | 181                                                                                                                                                                                                                                                                                                                                                                                | -17.7%                                                                                                                                                                                                                                                                                                                                                                                                                                                                       |
| \$275,000                           | \$345,500                                                                         | + 25.6%                                                                                                                                                    | \$316,425                                                                                                                                                                                                                                                                           | \$323,750                                                                                                                                                                                                                                                                                                                                                                          | + 2.3%                                                                                                                                                                                                                                                                                                                                                                                                                                                                       |
| \$276,753                           | \$322,033                                                                         | + 16.4%                                                                                                                                                    | \$320,848                                                                                                                                                                                                                                                                           | \$329,612                                                                                                                                                                                                                                                                                                                                                                          | + 2.7%                                                                                                                                                                                                                                                                                                                                                                                                                                                                       |
| \$229                               | \$194                                                                             | -15.3%                                                                                                                                                     | \$210                                                                                                                                                                                                                                                                               | \$215                                                                                                                                                                                                                                                                                                                                                                              | + 2.4%                                                                                                                                                                                                                                                                                                                                                                                                                                                                       |
| 100.1%                              | 109.9%                                                                            | + 9.8%                                                                                                                                                     | 102.7%                                                                                                                                                                                                                                                                              | 102.6%                                                                                                                                                                                                                                                                                                                                                                             | -0.1%                                                                                                                                                                                                                                                                                                                                                                                                                                                                        |
| 28                                  | 26                                                                                | -7.1%                                                                                                                                                      | 22                                                                                                                                                                                                                                                                                  | 25                                                                                                                                                                                                                                                                                                                                                                                 | + 13.6%                                                                                                                                                                                                                                                                                                                                                                                                                                                                      |
| 13                                  | 12                                                                                | -7.7%                                                                                                                                                      |                                                                                                                                                                                                                                                                                     |                                                                                                                                                                                                                                                                                                                                                                                    |                                                                                                                                                                                                                                                                                                                                                                                                                                                                              |
| 0.7                                 | 0.8                                                                               | + 14.3%                                                                                                                                                    |                                                                                                                                                                                                                                                                                     |                                                                                                                                                                                                                                                                                                                                                                                    |                                                                                                                                                                                                                                                                                                                                                                                                                                                                              |
|                                     | 2023     14     15     \$275,000     \$276,753     \$229     100.1%     28     13 | Change in<br>New Listings   Listings   2023 2024   14 13   15 13   \$275,000 \$345,500   \$276,753 \$322,033   \$229 \$194   100.1% 109.9%   28 26   13 12 | Change in<br>New Listings   Char<br>Closed     2023   2024   + / -     14   13   -7.1%     15   13   -13.3%     \$275,000   \$345,500   + 25.6%     \$276,753   \$322,033   + 16.4%     \$229   \$194   -15.3%     100.1%   109.9%   + 9.8%     28   26   -7.1%     13   12   -7.7% | Change in<br>New Listings   Change in<br>Closed Sales     March   Rollin     2023   2024   + / -   2023     14   13   -7.1%   259     15   13   -13.3%   220     \$275,000   \$345,500   + 25.6%   \$316,425     \$276,753   \$322,033   + 16.4%   \$320,848     \$229   \$194   -15.3%   \$210     100.1%   109.9%   + 9.8%   102.7%     28   26   -7.1%   22     13   12   -7.7% | Change in<br>New Listings   Change in<br>Closed Sales   Char<br>Median S     March   Rolling 12 M     2023   2024   + / -   2023   2024     14   13   -7.1%   259   206     15   13   -13.3%   220   181     \$275,000   \$345,500   + 25.6%   \$316,425   \$323,750     \$276,753   \$322,033   + 16.4%   \$320,848   \$329,612     \$229   \$194   -15.3%   \$210   \$215     100.1%   109.9%   + 9.8%   102.7%   102.6%     28   26   -7.1%   22   25     13   12   -7.7% |