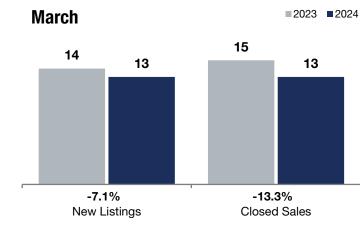

| - 7.1%<br>Change in<br>New Listings |                                                                                   | - 13.3%<br>Change in<br>Closed Sales                                                                                                                       |                                                                                                                                                                                                                                                                                     | + 25.6%<br>Change in<br>Median Sales Price                                                                                                                                                                                                                                                                                                                                         |                                                                                                                                                                                                                                                                                                                                                                                                                                                                              |
|-------------------------------------|-----------------------------------------------------------------------------------|------------------------------------------------------------------------------------------------------------------------------------------------------------|-------------------------------------------------------------------------------------------------------------------------------------------------------------------------------------------------------------------------------------------------------------------------------------|------------------------------------------------------------------------------------------------------------------------------------------------------------------------------------------------------------------------------------------------------------------------------------------------------------------------------------------------------------------------------------|------------------------------------------------------------------------------------------------------------------------------------------------------------------------------------------------------------------------------------------------------------------------------------------------------------------------------------------------------------------------------------------------------------------------------------------------------------------------------|
|                                     |                                                                                   |                                                                                                                                                            |                                                                                                                                                                                                                                                                                     |                                                                                                                                                                                                                                                                                                                                                                                    |                                                                                                                                                                                                                                                                                                                                                                                                                                                                              |
| 2023                                | 2024                                                                              | +/-                                                                                                                                                        | 2023                                                                                                                                                                                                                                                                                | 2024                                                                                                                                                                                                                                                                                                                                                                               | +/-                                                                                                                                                                                                                                                                                                                                                                                                                                                                          |
| 14                                  | 13                                                                                | -7.1%                                                                                                                                                      | 259                                                                                                                                                                                                                                                                                 | 206                                                                                                                                                                                                                                                                                                                                                                                | -20.5%                                                                                                                                                                                                                                                                                                                                                                                                                                                                       |
| 15                                  | 13                                                                                | -13.3%                                                                                                                                                     | 220                                                                                                                                                                                                                                                                                 | 181                                                                                                                                                                                                                                                                                                                                                                                | -17.7%                                                                                                                                                                                                                                                                                                                                                                                                                                                                       |
| \$275,000                           | \$345,500                                                                         | + 25.6%                                                                                                                                                    | \$316,425                                                                                                                                                                                                                                                                           | \$323,750                                                                                                                                                                                                                                                                                                                                                                          | + 2.3%                                                                                                                                                                                                                                                                                                                                                                                                                                                                       |
| \$276,753                           | \$322,033                                                                         | + 16.4%                                                                                                                                                    | \$320,848                                                                                                                                                                                                                                                                           | \$329,612                                                                                                                                                                                                                                                                                                                                                                          | + 2.7%                                                                                                                                                                                                                                                                                                                                                                                                                                                                       |
| \$229                               | \$194                                                                             | -15.3%                                                                                                                                                     | \$210                                                                                                                                                                                                                                                                               | \$215                                                                                                                                                                                                                                                                                                                                                                              | + 2.4%                                                                                                                                                                                                                                                                                                                                                                                                                                                                       |
| 100.1%                              | 109.9%                                                                            | + 9.8%                                                                                                                                                     | 102.7%                                                                                                                                                                                                                                                                              | 102.6%                                                                                                                                                                                                                                                                                                                                                                             | -0.1%                                                                                                                                                                                                                                                                                                                                                                                                                                                                        |
| 28                                  | 26                                                                                | -7.1%                                                                                                                                                      | 22                                                                                                                                                                                                                                                                                  | 25                                                                                                                                                                                                                                                                                                                                                                                 | + 13.6%                                                                                                                                                                                                                                                                                                                                                                                                                                                                      |
| 13                                  | 12                                                                                | -7.7%                                                                                                                                                      |                                                                                                                                                                                                                                                                                     |                                                                                                                                                                                                                                                                                                                                                                                    |                                                                                                                                                                                                                                                                                                                                                                                                                                                                              |
| 0.7                                 | 0.8                                                                               | + 14.3%                                                                                                                                                    |                                                                                                                                                                                                                                                                                     |                                                                                                                                                                                                                                                                                                                                                                                    |                                                                                                                                                                                                                                                                                                                                                                                                                                                                              |
|                                     | 2023     14     15     \$275,000     \$276,753     \$229     100.1%     28     13 | Change in<br>New Listings   Listings   2023 2024   14 13   15 13   \$275,000 \$345,500   \$276,753 \$322,033   \$229 \$194   100.1% 109.9%   28 26   13 12 | Change in<br>New Listings   Char<br>Closed     2023   2024   + / -     14   13   -7.1%     15   13   -13.3%     \$275,000   \$345,500   + 25.6%     \$276,753   \$322,033   + 16.4%     \$229   \$194   -15.3%     100.1%   109.9%   + 9.8%     28   26   -7.1%     13   12   -7.7% | Change in<br>New Listings   Change in<br>Closed Sales     March   Rollin     2023   2024   + / -   2023     14   13   -7.1%   259     15   13   -13.3%   220     \$275,000   \$345,500   + 25.6%   \$316,425     \$276,753   \$322,033   + 16.4%   \$320,848     \$229   \$194   -15.3%   \$210     100.1%   109.9%   + 9.8%   102.7%     28   26   -7.1%   22     13   12   -7.7% | Change in<br>New Listings   Change in<br>Closed Sales   Char<br>Median S     March   Rolling 12 M     2023   2024   + / -   2023   2024     14   13   -7.1%   259   206     15   13   -13.3%   220   181     \$275,000   \$345,500   + 25.6%   \$316,425   \$323,750     \$276,753   \$322,033   + 16.4%   \$320,848   \$329,612     \$229   \$194   -15.3%   \$210   \$215     100.1%   109.9%   + 9.8%   102.7%   102.6%     28   26   -7.1%   22   25     13   12   -7.7% |