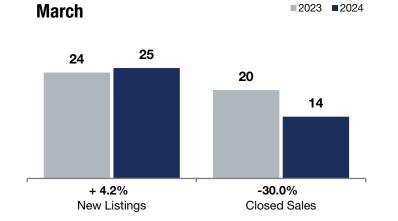

## Saint Paul – Macalester-Groveland

+ 4.2%

- 30.0%

+ 14.0%

Change in **New Listings** 

Change in Closed Sales

Change in Median Sales Price

■2023 ■2024

## March

**Rolling 12 Months** 

## **Rolling 12 Months**

| 2023      | 2024                                                              | +/-                                                                                                           | 2023                                                                                                                                                                 | 2024                                                                                                                                                                                                                                                                                                                                                                                          | +/-                                                                                                                                                                                                                                                                                                                                                                                                                                                                                 |
|-----------|-------------------------------------------------------------------|---------------------------------------------------------------------------------------------------------------|----------------------------------------------------------------------------------------------------------------------------------------------------------------------|-----------------------------------------------------------------------------------------------------------------------------------------------------------------------------------------------------------------------------------------------------------------------------------------------------------------------------------------------------------------------------------------------|-------------------------------------------------------------------------------------------------------------------------------------------------------------------------------------------------------------------------------------------------------------------------------------------------------------------------------------------------------------------------------------------------------------------------------------------------------------------------------------|
| 24        | 25                                                                | + 4.2%                                                                                                        | 343                                                                                                                                                                  | 296                                                                                                                                                                                                                                                                                                                                                                                           | -13.7%                                                                                                                                                                                                                                                                                                                                                                                                                                                                              |
| 20        | 14                                                                | -30.0%                                                                                                        | 298                                                                                                                                                                  | 247                                                                                                                                                                                                                                                                                                                                                                                           | -17.1%                                                                                                                                                                                                                                                                                                                                                                                                                                                                              |
| \$357,500 | \$407,500                                                         | + 14.0%                                                                                                       | \$415,000                                                                                                                                                            | \$410,000                                                                                                                                                                                                                                                                                                                                                                                     | -1.2%                                                                                                                                                                                                                                                                                                                                                                                                                                                                               |
| \$426,945 | \$444,786                                                         | + 4.2%                                                                                                        | \$444,660                                                                                                                                                            | \$464,621                                                                                                                                                                                                                                                                                                                                                                                     | + 4.5%                                                                                                                                                                                                                                                                                                                                                                                                                                                                              |
| \$243     | \$232                                                             | -4.4%                                                                                                         | \$248                                                                                                                                                                | \$250                                                                                                                                                                                                                                                                                                                                                                                         | + 0.5%                                                                                                                                                                                                                                                                                                                                                                                                                                                                              |
| 100.8%    | 97.1%                                                             | -3.7%                                                                                                         | 100.2%                                                                                                                                                               | 100.2%                                                                                                                                                                                                                                                                                                                                                                                        | 0.0%                                                                                                                                                                                                                                                                                                                                                                                                                                                                                |
| 53        | 33                                                                | -37.7%                                                                                                        | 33                                                                                                                                                                   | 33                                                                                                                                                                                                                                                                                                                                                                                            | 0.0%                                                                                                                                                                                                                                                                                                                                                                                                                                                                                |
| 25        | 22                                                                | -12.0%                                                                                                        |                                                                                                                                                                      |                                                                                                                                                                                                                                                                                                                                                                                               |                                                                                                                                                                                                                                                                                                                                                                                                                                                                                     |
| 1.0       | 1.1                                                               | + 10.0%                                                                                                       |                                                                                                                                                                      |                                                                                                                                                                                                                                                                                                                                                                                               |                                                                                                                                                                                                                                                                                                                                                                                                                                                                                     |
|           | 24<br>20<br>\$357,500<br>\$426,945<br>\$243<br>100.8%<br>53<br>25 | 24 25<br>20 14<br>\$357,500 \$407,500<br>\$426,945 \$444,786<br>\$243 \$232<br>100.8% 97.1%<br>53 33<br>25 22 | 24 25 + 4.2%<br>20 14 -30.0%<br>\$357,500 \$407,500 + 14.0%<br>\$426,945 \$444,786 + 4.2%<br>\$243 \$232 -4.4%<br>100.8% 97.1% -3.7%<br>53 33 -37.7%<br>25 22 -12.0% | 24       25       + 4.2%       343         20       14       -30.0%       298         \$357,500       \$407,500       + 14.0%       \$415,000         \$426,945       \$444,786       + 4.2%       \$444,660         \$243       \$232       -4.4%       \$248         100.8%       97.1%       -3.7%       100.2%         53       33       -37.7%       33         25       22       -12.0% | 24       25       + 4.2%       343       296         20       14       -30.0%       298       247         \$357,500       \$407,500       + 14.0%       \$415,000       \$410,000         \$426,945       \$444,786       + 4.2%       \$444,660       \$464,621         \$243       \$232       -4.4%       \$248       \$250         100.8%       97.1%       -3.7%       100.2%       100.2%         53       33       -37.7%       33       33         25       22       -12.0% |