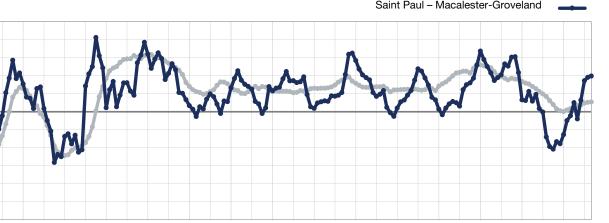

<sup>\*</sup> Does not account for seller concessions. | Activity for one month can sometimes look extreme due to small sample size.

+ 25% + 20% + 15% + 10% + 5% - 5% - 10% - 20% - 25% - 30%

1-2008

## Change in Median Sales Price from Prior Year (6-Month Average)\*\*

1-2017

1-2018

1-2019

1-2013 1-2014

1-2015

1-2012

1-2021

1-2022

1-2024

1-2023

1-2020

<sup>\*\*</sup> Each dot represents the change in median sales price from the prior year using a 6-month weighted average.

This means that each of the 6 months used in a dot are proportioned according to their share of sales during that period.