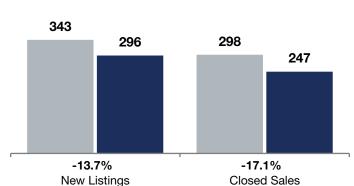

## **Rolling 12 Months**

| 2023      | 2024                                                              | +/-                                                                                                           | 2023                                                                                                                                                                 | 2024                                                                                                                                                                                                                                                                                                                                                                                          | +/-                                                                                                                                                                                                                                                                                                                                                                                                                                                                                 |
|-----------|-------------------------------------------------------------------|---------------------------------------------------------------------------------------------------------------|----------------------------------------------------------------------------------------------------------------------------------------------------------------------|-----------------------------------------------------------------------------------------------------------------------------------------------------------------------------------------------------------------------------------------------------------------------------------------------------------------------------------------------------------------------------------------------|-------------------------------------------------------------------------------------------------------------------------------------------------------------------------------------------------------------------------------------------------------------------------------------------------------------------------------------------------------------------------------------------------------------------------------------------------------------------------------------|
| 24        | 25                                                                | + 4.2%                                                                                                        | 343                                                                                                                                                                  | 296                                                                                                                                                                                                                                                                                                                                                                                           | -13.7%                                                                                                                                                                                                                                                                                                                                                                                                                                                                              |
| 20        | 14                                                                | -30.0%                                                                                                        | 298                                                                                                                                                                  | 247                                                                                                                                                                                                                                                                                                                                                                                           | -17.1%                                                                                                                                                                                                                                                                                                                                                                                                                                                                              |
| \$357,500 | \$407,500                                                         | + 14.0%                                                                                                       | \$415,000                                                                                                                                                            | \$410,000                                                                                                                                                                                                                                                                                                                                                                                     | -1.2%                                                                                                                                                                                                                                                                                                                                                                                                                                                                               |
| \$426,945 | \$444,786                                                         | + 4.2%                                                                                                        | \$444,660                                                                                                                                                            | \$464,621                                                                                                                                                                                                                                                                                                                                                                                     | + 4.5%                                                                                                                                                                                                                                                                                                                                                                                                                                                                              |
| \$243     | \$232                                                             | -4.4%                                                                                                         | \$248                                                                                                                                                                | \$250                                                                                                                                                                                                                                                                                                                                                                                         | + 0.5%                                                                                                                                                                                                                                                                                                                                                                                                                                                                              |
| 100.8%    | 97.1%                                                             | -3.7%                                                                                                         | 100.2%                                                                                                                                                               | 100.2%                                                                                                                                                                                                                                                                                                                                                                                        | 0.0%                                                                                                                                                                                                                                                                                                                                                                                                                                                                                |
| 53        | 33                                                                | -37.7%                                                                                                        | 33                                                                                                                                                                   | 33                                                                                                                                                                                                                                                                                                                                                                                            | 0.0%                                                                                                                                                                                                                                                                                                                                                                                                                                                                                |
| 25        | 22                                                                | -12.0%                                                                                                        |                                                                                                                                                                      |                                                                                                                                                                                                                                                                                                                                                                                               |                                                                                                                                                                                                                                                                                                                                                                                                                                                                                     |
| 1.0       | 1.1                                                               | + 10.0%                                                                                                       |                                                                                                                                                                      |                                                                                                                                                                                                                                                                                                                                                                                               |                                                                                                                                                                                                                                                                                                                                                                                                                                                                                     |
|           | 24<br>20<br>\$357,500<br>\$426,945<br>\$243<br>100.8%<br>53<br>25 | 24 25<br>20 14<br>\$357,500 \$407,500<br>\$426,945 \$444,786<br>\$243 \$232<br>100.8% 97.1%<br>53 33<br>25 22 | 24 25 + 4.2%<br>20 14 -30.0%<br>\$357,500 \$407,500 + 14.0%<br>\$426,945 \$444,786 + 4.2%<br>\$243 \$232 -4.4%<br>100.8% 97.1% -3.7%<br>53 33 -37.7%<br>25 22 -12.0% | 24       25       + 4.2%       343         20       14       -30.0%       298         \$357,500       \$407,500       + 14.0%       \$415,000         \$426,945       \$444,786       + 4.2%       \$444,660         \$243       \$232       -4.4%       \$248         100.8%       97.1%       -3.7%       100.2%         53       33       -37.7%       33         25       22       -12.0% | 24       25       + 4.2%       343       296         20       14       -30.0%       298       247         \$357,500       \$407,500       + 14.0%       \$415,000       \$410,000         \$426,945       \$444,786       + 4.2%       \$444,660       \$464,621         \$243       \$232       -4.4%       \$248       \$250         100.8%       97.1%       -3.7%       100.2%       100.2%         53       33       -37.7%       33       33         25       22       -12.0% |