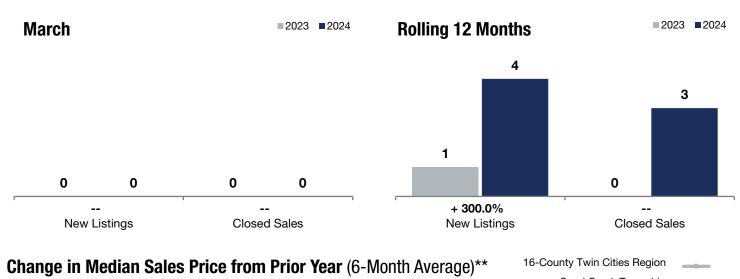

| Sand Creek<br>Township                   | Change in<br>New Listings |      | Change in<br>Closed Sales |      | Change in<br>Median Sales Price |          |
|------------------------------------------|---------------------------|------|---------------------------|------|---------------------------------|----------|
|                                          |                           |      |                           |      |                                 |          |
|                                          |                           | 2023 | 2024                      | +/-  | 2023                            | 2024     |
| New Listings                             | 0                         | 0    |                           | 1    | 4                               | + 300.0% |
| Closed Sales                             | 0                         | 0    |                           | 0    | 3                               |          |
| Median Sales Price*                      | \$0                       | \$0  |                           | \$0  | \$230,000                       |          |
| Average Sales Price*                     | \$0                       | \$0  |                           | \$0  | \$343,333                       |          |
| Price Per Square Foot*                   | \$0                       | \$0  |                           | \$0  | \$192                           |          |
| Percent of Original List Price Received* | 0.0%                      | 0.0% |                           | 0.0% | <b>94.1</b> %                   |          |
| Days on Market Until Sale                | 0                         | 0    |                           | 0    | 100                             |          |
| Inventory of Homes for Sale              | 0                         | 1    |                           |      |                                 |          |
| Months Supply of Inventory               | 0.0                       | 0.5  |                           |      |                                 |          |