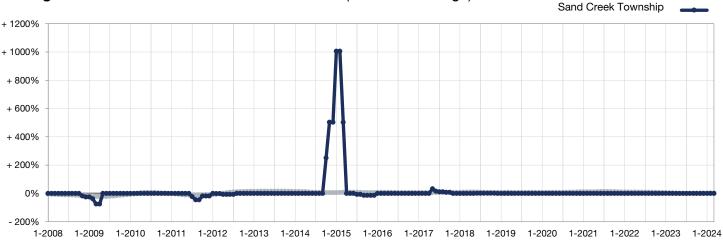

\* Does not account for seller concessions. | Activity for one month can sometimes look extreme due to small sample size.

\*\* Each dot represents the change in median sales price from the prior year using a 6-month weighted average. This means that each of the 6 months used in a dot are proportioned according to their share of sales during that period.