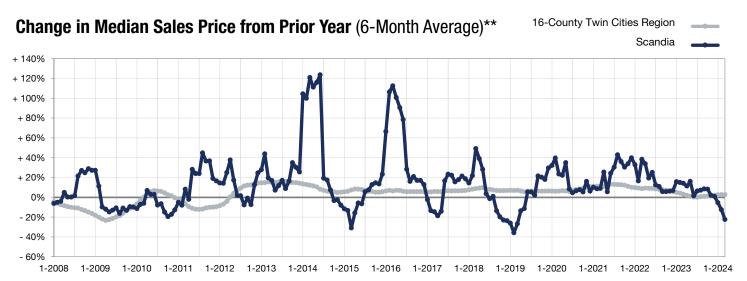

<sup>\*</sup> Does not account for seller concessions. | Activity for one month can sometimes look extreme due to small sample size.

<sup>\*\*</sup> Each dot represents the change in median sales price from the prior year using a 6-month weighted average. This means that each of the 6 months used in a dot are proportioned according to their share of sales during that period.