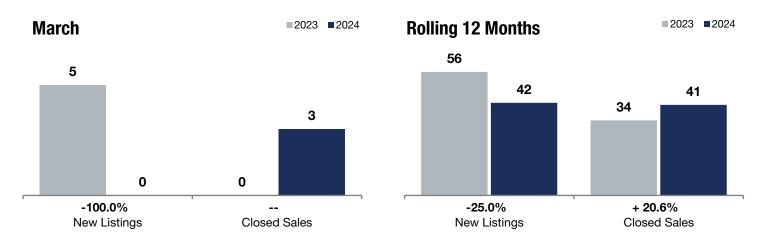

**Rolling 12 Months** 

## - 100.0%

Change in

**New Listings** 

March

Change in **Closed Sales** 

Change in **Median Sales Price** 

## **Scandia**

|   |           |         |           | _         |         |  |
|---|-----------|---------|-----------|-----------|---------|--|
| 3 | 2024      | +/-     | 2023      | 2024      | +/-     |  |
|   | 0         | -100.0% | 56        | 42        | -25.0%  |  |
|   | 3         |         | 34        | 41        | + 20.6% |  |
|   | \$799,900 |         | \$551,500 | \$576,000 | + 4.4%  |  |
|   |           |         |           |           |         |  |

| 2023 | 2024                                     | +/-                                                                                    | 2023                                                                             | 2024                                                                                                                                                                                                                                          | +/-                                                                                                                                                                                                                                                                                                                |
|------|------------------------------------------|----------------------------------------------------------------------------------------|----------------------------------------------------------------------------------|-----------------------------------------------------------------------------------------------------------------------------------------------------------------------------------------------------------------------------------------------|--------------------------------------------------------------------------------------------------------------------------------------------------------------------------------------------------------------------------------------------------------------------------------------------------------------------|
| 5    | 0                                        | -100.0%                                                                                | 56                                                                               | 42                                                                                                                                                                                                                                            | -25.0%                                                                                                                                                                                                                                                                                                             |
| 0    | 3                                        |                                                                                        | 34                                                                               | 41                                                                                                                                                                                                                                            | + 20.6%                                                                                                                                                                                                                                                                                                            |
| \$0  | \$799,900                                |                                                                                        | \$551,500                                                                        | \$576,000                                                                                                                                                                                                                                     | + 4.4%                                                                                                                                                                                                                                                                                                             |
| \$0  | \$807,633                                |                                                                                        | \$616,598                                                                        | \$597,818                                                                                                                                                                                                                                     | -3.0%                                                                                                                                                                                                                                                                                                              |
| \$0  | \$280                                    |                                                                                        | \$257                                                                            | \$255                                                                                                                                                                                                                                         | -1.0%                                                                                                                                                                                                                                                                                                              |
| 0.0% | 98.4%                                    |                                                                                        | 97.8%                                                                            | 97.6%                                                                                                                                                                                                                                         | -0.2%                                                                                                                                                                                                                                                                                                              |
| 0    | 28                                       |                                                                                        | 49                                                                               | 56                                                                                                                                                                                                                                            | + 14.3%                                                                                                                                                                                                                                                                                                            |
| 8    | 4                                        | -50.0%                                                                                 |                                                                                  |                                                                                                                                                                                                                                               |                                                                                                                                                                                                                                                                                                                    |
| 2.5  | 1.2                                      | -52.0%                                                                                 |                                                                                  |                                                                                                                                                                                                                                               |                                                                                                                                                                                                                                                                                                                    |
|      | 5<br>0<br>\$0<br>\$0<br>\$0<br>0.0%<br>0 | 5 0<br>0 3<br>\$0 \$799,900<br>\$0 \$807,633<br>\$0 \$280<br>0.0% 98.4%<br>0 28<br>8 4 | 5 0 -100.0% 0 3 \$0 \$799,900 \$0 \$807,633 \$0 \$280 0.0% 98.4% 0 28 8 4 -50.0% | 5     0     -100.0%     56       0     3      34       \$0     \$799,900      \$551,500       \$0     \$807,633      \$616,598       \$0     \$280      \$257       0.0%     98.4%      97.8%       0     28      49       8     4     -50.0% | 5     0     -100.0%     56     42       0     3      34     41       \$0     \$799,900      \$551,500     \$576,000       \$0     \$807,633      \$616,598     \$597,818       \$0     \$280      \$257     \$255       0.0%     98.4%      97.8%     97.6%       0     28      49     56       8     4     -50.0% |