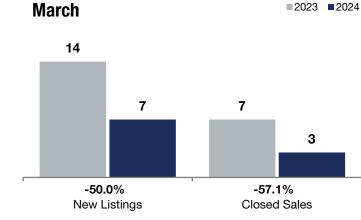

|            | - 50.0%                          | - 57.1%                   | + 31.7%                         |
|------------|----------------------------------|---------------------------|---------------------------------|
| Waite Dark | Change in<br><b>New Listings</b> | Change in<br>Closed Sales | Change in<br>Median Sales Price |
| Waite Park |                                  |                           |                                 |

|                                          |           | March     |          |           | <b>Rolling 12 Months</b> |        |  |
|------------------------------------------|-----------|-----------|----------|-----------|--------------------------|--------|--|
|                                          | 2023      | 2024      | +/-      | 2023      | 2024                     | + / -  |  |
| New Listings                             | 14        | 7         | -50.0%   | 135       | 113                      | -16.3% |  |
| Closed Sales                             | 7         | 3         | -57.1%   | 119       | 100                      | -16.0% |  |
| Median Sales Price*                      | \$325,000 | \$428,000 | + 31.7%  | \$325,000 | \$340,000                | + 4.6% |  |
| Average Sales Price*                     | \$331,986 | \$427,833 | + 28.9%  | \$327,090 | \$342,284                | + 4.6% |  |
| Price Per Square Foot*                   | \$204     | \$234     | + 14.5%  | \$222     | \$223                    | + 0.8% |  |
| Percent of Original List Price Received* | 102.4%    | 108.7%    | + 6.2%   | 101.1%    | 102.3%                   | + 1.2% |  |
| Days on Market Until Sale                | 44        | 33        | -25.0%   | 22        | 20                       | -9.1%  |  |
| Inventory of Homes for Sale              | 5         | 8         | + 60.0%  |           |                          |        |  |
| Months Supply of Inventory               | 0.5       | 1.0       | + 100.0% |           |                          |        |  |