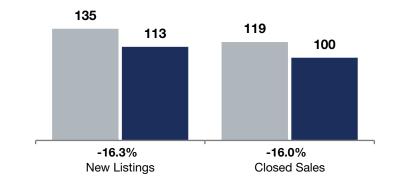

|                                          |           | March     |          |           | <b>Rolling 12 Months</b> |        |  |
|------------------------------------------|-----------|-----------|----------|-----------|--------------------------|--------|--|
|                                          | 2023      | 2024      | +/-      | 2023      | 2024                     | + / -  |  |
| New Listings                             | 14        | 7         | -50.0%   | 135       | 113                      | -16.3% |  |
| Closed Sales                             | 7         | 3         | -57.1%   | 119       | 100                      | -16.0% |  |
| Median Sales Price*                      | \$325,000 | \$428,000 | + 31.7%  | \$325,000 | \$340,000                | + 4.6% |  |
| Average Sales Price*                     | \$331,986 | \$427,833 | + 28.9%  | \$327,090 | \$342,284                | + 4.6% |  |
| Price Per Square Foot*                   | \$204     | \$234     | + 14.5%  | \$222     | \$223                    | + 0.8% |  |
| Percent of Original List Price Received* | 102.4%    | 108.7%    | + 6.2%   | 101.1%    | 102.3%                   | + 1.2% |  |
| Days on Market Until Sale                | 44        | 33        | -25.0%   | 22        | 20                       | -9.1%  |  |
| Inventory of Homes for Sale              | 5         | 8         | + 60.0%  |           |                          |        |  |
| Months Supply of Inventory               | 0.5       | 1.0       | + 100.0% |           |                          |        |  |

**Rolling 12 Months** 