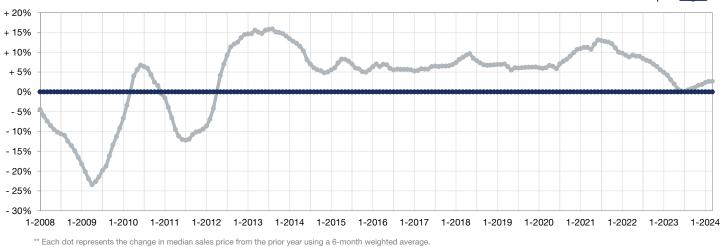

## Change in Median Sales Price from Prior Year (6-Month Average)\*\*

16-County Twin Cities Region Waterford Township

This means that each of the 6 months used in a dot are proportioned according to their share of sales during that period.