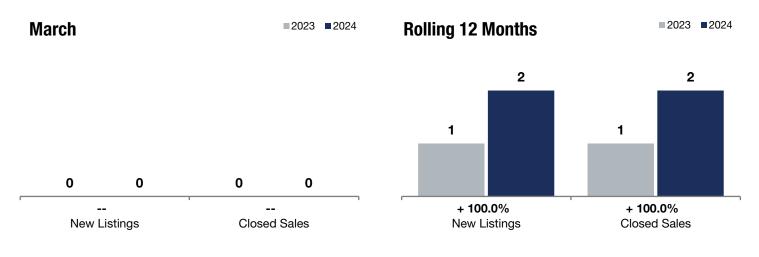

| Waterford<br>Township                    | Change in<br>New Listings |      | Change in<br>Closed Sales |           | Change in<br>Median Sales Price |          |
|------------------------------------------|---------------------------|------|---------------------------|-----------|---------------------------------|----------|
|                                          |                           |      |                           |           |                                 |          |
|                                          | 2023                      | 2024 | +/-                       | 2023      | 2024                            | + / -    |
|                                          | New Listings              | 0    | 0                         |           | 1                               | 2        |
| Closed Sales                             | 0                         | 0    |                           | 1         | 2                               | + 100.0% |
| Median Sales Price*                      | \$0                       | \$0  |                           | \$600,000 | \$565,000                       | -5.8%    |
| Average Sales Price*                     | \$0                       | \$0  |                           | \$600,000 | \$565,000                       | -5.8%    |
| Price Per Square Foot*                   | \$0                       | \$0  |                           | \$219     | \$240                           | + 9.6%   |
| Percent of Original List Price Received* | 0.0%                      | 0.0% |                           | 107.3%    | 97.2%                           | -9.4%    |
| Days on Market Until Sale                | 0                         | 0    |                           | 34        | 38                              | + 11.8%  |
| Inventory of Homes for Sale              | 0                         | 0    |                           |           |                                 |          |
| Months Supply of Inventory               | 0.0                       | 0.0  |                           |           |                                 |          |