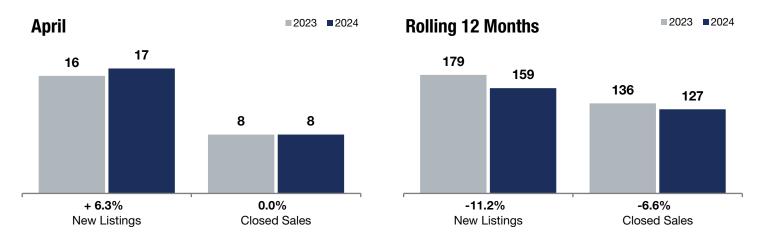

Saint Paul – Merriam Park / Lexington-Hamline + 6.3%

0.0%

- 10.2%

Change in **New Listings** 

Change in Closed Sales

Change in Median Sales Price

April Rolling 12 Months

| 2023      | 2024                                                             | +/-                                                                                         | 2023                                                                                                                                                                                                                                                                                              | 2024                                                                                                                                                                                                                                                                                                                                                                                   | +/-                                                                                                                                                                                                                                                                                                                                                                                                                                                                       |
|-----------|------------------------------------------------------------------|---------------------------------------------------------------------------------------------|---------------------------------------------------------------------------------------------------------------------------------------------------------------------------------------------------------------------------------------------------------------------------------------------------|----------------------------------------------------------------------------------------------------------------------------------------------------------------------------------------------------------------------------------------------------------------------------------------------------------------------------------------------------------------------------------------|---------------------------------------------------------------------------------------------------------------------------------------------------------------------------------------------------------------------------------------------------------------------------------------------------------------------------------------------------------------------------------------------------------------------------------------------------------------------------|
| 16        | 17                                                               | + 6.3%                                                                                      | 179                                                                                                                                                                                                                                                                                               | 159                                                                                                                                                                                                                                                                                                                                                                                    | -11.2%                                                                                                                                                                                                                                                                                                                                                                                                                                                                    |
| 8         | 8                                                                | 0.0%                                                                                        | 136                                                                                                                                                                                                                                                                                               | 127                                                                                                                                                                                                                                                                                                                                                                                    | -6.6%                                                                                                                                                                                                                                                                                                                                                                                                                                                                     |
| \$389,750 | \$350,000                                                        | -10.2%                                                                                      | \$377,500                                                                                                                                                                                                                                                                                         | \$400,000                                                                                                                                                                                                                                                                                                                                                                              | + 6.0%                                                                                                                                                                                                                                                                                                                                                                                                                                                                    |
| \$474,250 | \$439,438                                                        | -7.3%                                                                                       | \$443,919                                                                                                                                                                                                                                                                                         | \$444,200                                                                                                                                                                                                                                                                                                                                                                              | + 0.1%                                                                                                                                                                                                                                                                                                                                                                                                                                                                    |
| \$253     | \$251                                                            | -1.1%                                                                                       | \$224                                                                                                                                                                                                                                                                                             | \$223                                                                                                                                                                                                                                                                                                                                                                                  | -0.6%                                                                                                                                                                                                                                                                                                                                                                                                                                                                     |
| 102.3%    | 98.3%                                                            | -3.9%                                                                                       | 99.2%                                                                                                                                                                                                                                                                                             | 99.0%                                                                                                                                                                                                                                                                                                                                                                                  | -0.2%                                                                                                                                                                                                                                                                                                                                                                                                                                                                     |
| 26        | 30                                                               | + 15.4%                                                                                     | 34                                                                                                                                                                                                                                                                                                | 34                                                                                                                                                                                                                                                                                                                                                                                     | 0.0%                                                                                                                                                                                                                                                                                                                                                                                                                                                                      |
| 17        | 16                                                               | -5.9%                                                                                       |                                                                                                                                                                                                                                                                                                   |                                                                                                                                                                                                                                                                                                                                                                                        |                                                                                                                                                                                                                                                                                                                                                                                                                                                                           |
| 1.5       | 1.6                                                              | + 6.7%                                                                                      |                                                                                                                                                                                                                                                                                                   |                                                                                                                                                                                                                                                                                                                                                                                        |                                                                                                                                                                                                                                                                                                                                                                                                                                                                           |
|           | 16<br>8<br>\$389,750<br>\$474,250<br>\$253<br>102.3%<br>26<br>17 | 16 17 8 8 8 \$ \$389,750 \$350,000 \$474,250 \$439,438 \$253 \$251 102.3% 98.3% 26 30 17 16 | 16       17       + 6.3%         8       8       0.0%         \$389,750       \$350,000       -10.2%         \$474,250       \$439,438       -7.3%         \$253       \$251       -1.1%         102.3%       98.3%       -3.9%         26       30       + 15.4%         17       16       -5.9% | 16       17       + 6.3%       179         8       8       0.0%       136         \$389,750       \$350,000       -10.2%       \$377,500         \$474,250       \$439,438       -7.3%       \$443,919         \$253       \$251       -1.1%       \$224         102.3%       98.3%       -3.9%       99.2%         26       30       + 15.4%       34         17       16       -5.9% | 16       17       +6.3%       179       159         8       8       0.0%       136       127         \$389,750       \$350,000       -10.2%       \$377,500       \$400,000         \$474,250       \$439,438       -7.3%       \$443,919       \$444,200         \$253       \$251       -1.1%       \$224       \$223         102.3%       98.3%       -3.9%       99.2%       99.0%         26       30       +15.4%       34       34         17       16       -5.9% |