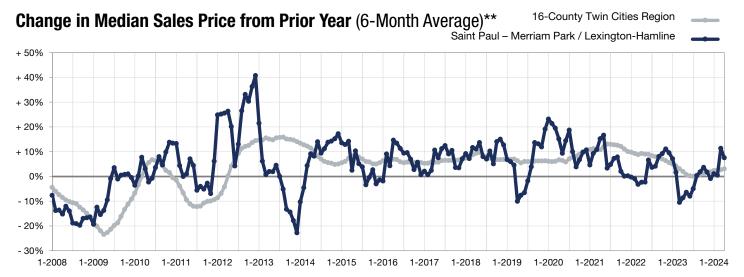

<sup>\*</sup> Does not account for seller concessions. | Activity for one month can sometimes look extreme due to small sample size.

<sup>\*\*</sup> Each dot represents the change in median sales price from the prior year using a 6-month weighted average.

This means that each of the 6 months used in a dot are proportioned according to their share of sales during that period.