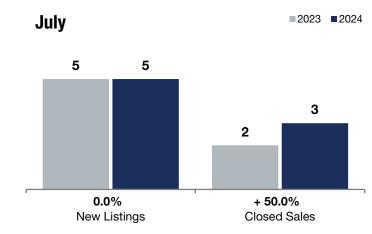

|                                          |             | July      |          |           | <b>Rolling 12 Months</b> |         |  |
|------------------------------------------|-------------|-----------|----------|-----------|--------------------------|---------|--|
|                                          | 2023        | 2024      | +/-      | 2023      | 2024                     | +/-     |  |
| New Listings                             | 5           | 5         | 0.0%     | 27        | 44                       | + 63.0% |  |
| Closed Sales                             | 2           | 3         | + 50.0%  | 26        | 25                       | -3.8%   |  |
| Median Sales Price*                      | \$1,450,498 | \$650,000 | -55.2%   | \$715,000 | \$677,000                | -5.3%   |  |
| Average Sales Price*                     | \$1,450,498 | \$870,833 | -40.0%   | \$867,257 | \$925,556                | + 6.7%  |  |
| Price Per Square Foot*                   | \$205       | \$249     | + 21.6%  | \$282     | \$261                    | -7.4%   |  |
| Percent of Original List Price Received* | 104.1%      | 100.3%    | -3.7%    | 98.6%     | 96.9%                    | -1.7%   |  |
| Days on Market Until Sale                | 5           | 42        | + 740.0% | 56        | 51                       | -8.9%   |  |
| Inventory of Homes for Sale              | 11          | 15        | + 36.4%  |           |                          |         |  |
| Months Supply of Inventory               | 4.2         | 5.4       | + 28.6%  |           |                          |         |  |