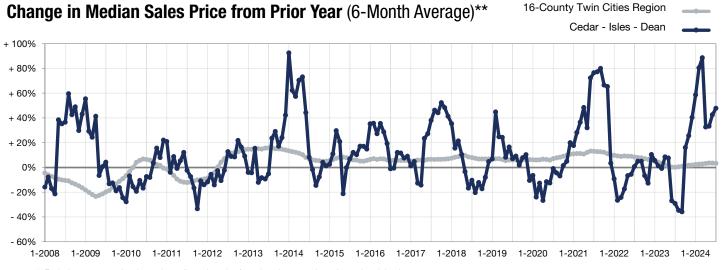

## **Rolling 12 Months**

\*\* Each dot represents the change in median sales price from the prior year using a 6-month weighted average. This means that each of the 6 months used in a dot are proportioned according to their share of sales during that period.