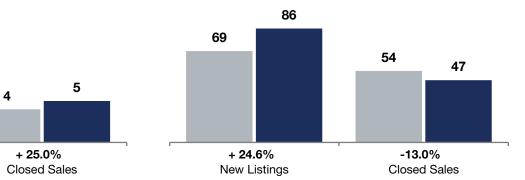

| + 25      | + 250.0%<br>Change in<br>New Listings                                                    |                                                                                                                                                                      | + 25.0%<br>Change in<br>Closed Sales                                                                                                                                                                                                                         |                                                                                                                                                                                                                                                                                                                                               | + 85.3%<br>Change in<br>Median Sales Price                                                                                                                                                                                                                                                                                                                                                                                  |  |
|-----------|------------------------------------------------------------------------------------------|----------------------------------------------------------------------------------------------------------------------------------------------------------------------|--------------------------------------------------------------------------------------------------------------------------------------------------------------------------------------------------------------------------------------------------------------|-----------------------------------------------------------------------------------------------------------------------------------------------------------------------------------------------------------------------------------------------------------------------------------------------------------------------------------------------|-----------------------------------------------------------------------------------------------------------------------------------------------------------------------------------------------------------------------------------------------------------------------------------------------------------------------------------------------------------------------------------------------------------------------------|--|
|           |                                                                                          |                                                                                                                                                                      |                                                                                                                                                                                                                                                              |                                                                                                                                                                                                                                                                                                                                               |                                                                                                                                                                                                                                                                                                                                                                                                                             |  |
|           | July                                                                                     |                                                                                                                                                                      |                                                                                                                                                                                                                                                              | <b>Rolling 12 Months</b>                                                                                                                                                                                                                                                                                                                      |                                                                                                                                                                                                                                                                                                                                                                                                                             |  |
| 2023      | 2024                                                                                     | +/-                                                                                                                                                                  | 2023                                                                                                                                                                                                                                                         | 2024                                                                                                                                                                                                                                                                                                                                          | + / -                                                                                                                                                                                                                                                                                                                                                                                                                       |  |
| 4         | 14                                                                                       | + 250.0%                                                                                                                                                             | 69                                                                                                                                                                                                                                                           | 86                                                                                                                                                                                                                                                                                                                                            | + 24.6%                                                                                                                                                                                                                                                                                                                                                                                                                     |  |
| 4         | 5                                                                                        | + 25.0%                                                                                                                                                              | 54                                                                                                                                                                                                                                                           | 47                                                                                                                                                                                                                                                                                                                                            | -13.0%                                                                                                                                                                                                                                                                                                                                                                                                                      |  |
| \$304,950 | \$565,000                                                                                | + 85.3%                                                                                                                                                              | \$414,950                                                                                                                                                                                                                                                    | \$484,500                                                                                                                                                                                                                                                                                                                                     | + 16.8%                                                                                                                                                                                                                                                                                                                                                                                                                     |  |
| \$367,450 | \$721,905                                                                                | + 96.5%                                                                                                                                                              | \$536,796                                                                                                                                                                                                                                                    | \$752,998                                                                                                                                                                                                                                                                                                                                     | + 40.3%                                                                                                                                                                                                                                                                                                                                                                                                                     |  |
| \$234     | \$283                                                                                    | + 20.8%                                                                                                                                                              | \$266                                                                                                                                                                                                                                                        | \$297                                                                                                                                                                                                                                                                                                                                         | + 11.3%                                                                                                                                                                                                                                                                                                                                                                                                                     |  |
| 93.9%     | 93.4%                                                                                    | -0.5%                                                                                                                                                                | 94.3%                                                                                                                                                                                                                                                        | 94.5%                                                                                                                                                                                                                                                                                                                                         | + 0.2%                                                                                                                                                                                                                                                                                                                                                                                                                      |  |
| 71        | 89                                                                                       | + 25.4%                                                                                                                                                              | 100                                                                                                                                                                                                                                                          | 79                                                                                                                                                                                                                                                                                                                                            | -21.0%                                                                                                                                                                                                                                                                                                                                                                                                                      |  |
| 13        | 29                                                                                       | + 123.1%                                                                                                                                                             |                                                                                                                                                                                                                                                              |                                                                                                                                                                                                                                                                                                                                               |                                                                                                                                                                                                                                                                                                                                                                                                                             |  |
| 2.7       | 8.3                                                                                      | + 207.4%                                                                                                                                                             |                                                                                                                                                                                                                                                              |                                                                                                                                                                                                                                                                                                                                               |                                                                                                                                                                                                                                                                                                                                                                                                                             |  |
|           | Chan<br>New Li<br>2023<br>4<br>4<br>\$304,950<br>\$367,450<br>\$234<br>93.9%<br>71<br>13 | Change in<br>New Listings    July    2023  2024    4  14    4  5    \$304,950  \$565,000    \$367,450  \$721,905    \$234  \$283    93.9%  93.4%    71  89    13  29 | Change in<br>New Listings  Char<br>Closed    2023  2024  + / -    4  14  + 250.0%    4  5  + 250.0%    \$304,950  \$565,000  + 85.3%    \$367,450  \$721,905  + 96.5%    \$234  \$283  + 20.8%    93.9%  93.4%  -0.5%    71  89  + 25.4%    13  29  + 123.1% | Change in<br>New Listings  Change in<br>Closed Sales    July  Rollin    2023  2024  + / -  2023    4  14  + 250.0%  69    4  5  + 25.0%  54    \$304,950  \$565,000  + 85.3%  \$414,950    \$367,450  \$721,905  + 96.5%  \$536,796    \$234  \$283  + 20.8%  \$266    93.9%  93.4%  -0.5%  94.3%    71  89  + 25.4%  100    13  29  + 123.1% | Change in<br>New Listings  Change in<br>Closed Sales  Char<br>Median S    July  Rolling 12 M    2023  2024  + / -  2023  2024    4  14  + 250.0%  69  86    4  5  + 25.0%  54  47    \$304,950  \$565,000  + 85.3%  \$414,950  \$484,500    \$367,450  \$721,905  + 96.5%  \$536,796  \$752,998    \$234  \$283  + 20.8%  \$266  \$297    93.9%  93.4%  -0.5%  94.3%  94.5%    71  89  + 25.4%  100  79    13  29  + 123.1% |  |