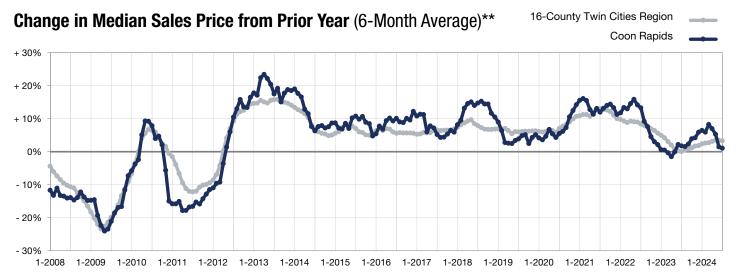

July

<sup>\*</sup> Does not account for seller concessions. | Activity for one month can sometimes look extreme due to small sample size.

<sup>\*\*</sup> Each dot represents the change in median sales price from the prior year using a 6-month weighted average.

This means that each of the 6 months used in a dot are proportioned according to their share of sales during that period.