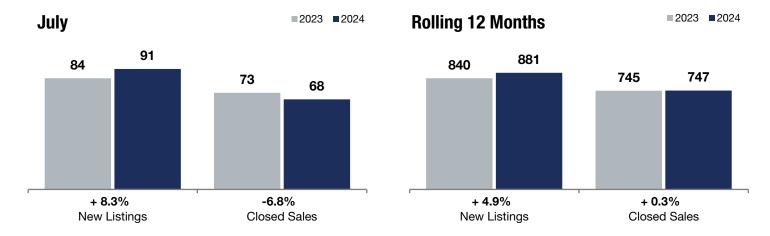

**Rolling 12 Months** 

## **Coon Rapids**

| + 8.3% | - 6.8% | - 1.1% |
|--------|--------|--------|
|        |        |        |

Change in Change in Change in New Listings Closed Sales Median Sales Price

| -         |                                                                   |                                                                                           |                                                                                                                                                                                                                                                                                                          | •                                                                                                                                                                                                                                                                                                                                                                                              |                                                                                                                                                                                                                                                                                                                                                                                                                                                                                      |
|-----------|-------------------------------------------------------------------|-------------------------------------------------------------------------------------------|----------------------------------------------------------------------------------------------------------------------------------------------------------------------------------------------------------------------------------------------------------------------------------------------------------|------------------------------------------------------------------------------------------------------------------------------------------------------------------------------------------------------------------------------------------------------------------------------------------------------------------------------------------------------------------------------------------------|--------------------------------------------------------------------------------------------------------------------------------------------------------------------------------------------------------------------------------------------------------------------------------------------------------------------------------------------------------------------------------------------------------------------------------------------------------------------------------------|
| 2023      | 2024                                                              | +/-                                                                                       | 2023                                                                                                                                                                                                                                                                                                     | 2024                                                                                                                                                                                                                                                                                                                                                                                           | +/-                                                                                                                                                                                                                                                                                                                                                                                                                                                                                  |
| 84        | 91                                                                | + 8.3%                                                                                    | 840                                                                                                                                                                                                                                                                                                      | 881                                                                                                                                                                                                                                                                                                                                                                                            | + 4.9%                                                                                                                                                                                                                                                                                                                                                                                                                                                                               |
| 73        | 68                                                                | -6.8%                                                                                     | 745                                                                                                                                                                                                                                                                                                      | 747                                                                                                                                                                                                                                                                                                                                                                                            | + 0.3%                                                                                                                                                                                                                                                                                                                                                                                                                                                                               |
| \$321,000 | \$317,500                                                         | -1.1%                                                                                     | \$310,000                                                                                                                                                                                                                                                                                                | \$325,000                                                                                                                                                                                                                                                                                                                                                                                      | + 4.8%                                                                                                                                                                                                                                                                                                                                                                                                                                                                               |
| \$324,051 | \$335,340                                                         | + 3.5%                                                                                    | \$309,986                                                                                                                                                                                                                                                                                                | \$326,544                                                                                                                                                                                                                                                                                                                                                                                      | + 5.3%                                                                                                                                                                                                                                                                                                                                                                                                                                                                               |
| \$194     | \$195                                                             | + 0.5%                                                                                    | \$183                                                                                                                                                                                                                                                                                                    | \$185                                                                                                                                                                                                                                                                                                                                                                                          | + 1.6%                                                                                                                                                                                                                                                                                                                                                                                                                                                                               |
| 102.4%    | 101.5%                                                            | -0.9%                                                                                     | 100.9%                                                                                                                                                                                                                                                                                                   | 100.4%                                                                                                                                                                                                                                                                                                                                                                                         | -0.5%                                                                                                                                                                                                                                                                                                                                                                                                                                                                                |
| 18        | 21                                                                | + 16.7%                                                                                   | 25                                                                                                                                                                                                                                                                                                       | 27                                                                                                                                                                                                                                                                                                                                                                                             | + 8.0%                                                                                                                                                                                                                                                                                                                                                                                                                                                                               |
| 75        | 94                                                                | + 25.3%                                                                                   |                                                                                                                                                                                                                                                                                                          |                                                                                                                                                                                                                                                                                                                                                                                                |                                                                                                                                                                                                                                                                                                                                                                                                                                                                                      |
| 1.2       | 1.6                                                               | + 33.3%                                                                                   |                                                                                                                                                                                                                                                                                                          |                                                                                                                                                                                                                                                                                                                                                                                                |                                                                                                                                                                                                                                                                                                                                                                                                                                                                                      |
|           | 84<br>73<br>\$321,000<br>\$324,051<br>\$194<br>102.4%<br>18<br>75 | 84 91 73 68 \$321,000 \$317,500 \$324,051 \$335,340 \$194 \$195 102.4% 101.5% 18 21 75 94 | 84       91       + 8.3%         73       68       -6.8%         \$321,000       \$317,500       -1.1%         \$324,051       \$335,340       + 3.5%         \$194       \$195       + 0.5%         102.4%       101.5%       -0.9%         18       21       + 16.7%         75       94       + 25.3% | 84       91       + 8.3%       840         73       68       -6.8%       745         \$321,000       \$317,500       -1.1%       \$310,000         \$324,051       \$335,340       + 3.5%       \$309,986         \$194       \$195       + 0.5%       \$183         102.4%       101.5%       -0.9%       100.9%         18       21       + 16.7%       25         75       94       + 25.3% | 84       91       + 8.3%       840       881         73       68       -6.8%       745       747         \$321,000       \$317,500       -1.1%       \$310,000       \$325,000         \$324,051       \$335,340       + 3.5%       \$309,986       \$326,544         \$194       \$195       + 0.5%       \$183       \$185         102.4%       101.5%       -0.9%       100.9%       100.4%         18       21       + 16.7%       25       27         75       94       + 25.3% |

July

<sup>\*</sup> Does not account for seller concessions. | Activity for one month can sometimes look extreme due to small sample size.

<sup>\*\*</sup> Each dot represents the change in median sales price from the prior year using a 6-month weighted average.