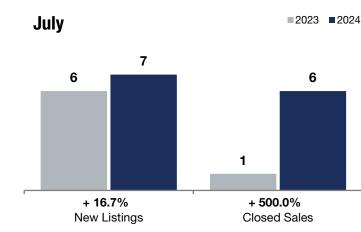

| East Bde Maka<br>Ska                                                                 | + 16                   | + 16.7%<br>Change in<br>New Listings |          | + 500.0%<br>Change in<br>Closed Sales |           | + 467.6%<br>Change in<br>Median Sales Price |  |
|--------------------------------------------------------------------------------------|------------------------|--------------------------------------|----------|---------------------------------------|-----------|---------------------------------------------|--|
|                                                                                      |                        |                                      |          |                                       |           |                                             |  |
|                                                                                      |                        | July                                 |          | Rollir                                | ng 12 M   | onths                                       |  |
|                                                                                      | 2023                   | 2024                                 | +/-      | 2023                                  | 2024      | +/-                                         |  |
| New Listings                                                                         | 6                      | 7                                    | + 16.7%  | 51                                    | 67        | + 31.4%                                     |  |
| Closed Sales                                                                         | 1                      | 6                                    | + 500.0% | 33                                    | 46        | + 39.4%                                     |  |
| Median Sales Price*                                                                  | \$96,900               | \$550,000                            | + 467.6% | \$404,000                             | \$421,000 | + 4.2%                                      |  |
| Average Sales Price*                                                                 | \$96,900               | \$500,000                            | + 416.0% | \$530,402                             | \$539,302 | + 1.7%                                      |  |
| Price Per Square Foot*                                                               | \$169                  | \$249                                | + 47.0%  | \$287                                 | \$271     | -5.6%                                       |  |
| Percent of Original List Price Received*                                             | 97.0%                  | 98.3%                                | + 1.3%   | 96.3%                                 | 96.7%     | + 0.4%                                      |  |
| Days on Market Until Sale                                                            | 72                     | 37                                   | -48.6%   | 91                                    | 78        | -14.3%                                      |  |
| Inventory of Homes for Sale                                                          | 15                     | 12                                   | -20.0%   |                                       |           |                                             |  |
| Months Supply of Inventory                                                           | 4.9                    | 3.2                                  | -34.7%   |                                       |           |                                             |  |
| * Does not account for seller concessions.   Activity for one month can sometimes la | ook extreme due to sma | all sample size.                     |          |                                       |           |                                             |  |