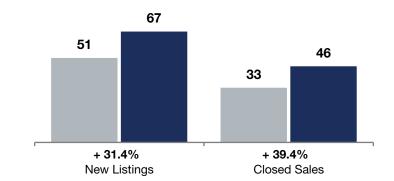

| East Bde Maka<br>Ska                                                                 | + 16                   | + 16.7%<br>Change in<br>New Listings |          | + 500.0%<br>Change in<br>Closed Sales |           | + 467.6%<br>Change in<br>Median Sales Price |  |
|--------------------------------------------------------------------------------------|------------------------|--------------------------------------|----------|---------------------------------------|-----------|---------------------------------------------|--|
|                                                                                      |                        |                                      |          |                                       |           |                                             |  |
|                                                                                      |                        | July                                 |          | Rollir                                | ng 12 M   | onths                                       |  |
|                                                                                      | 2023                   | 2024                                 | +/-      | 2023                                  | 2024      | +/-                                         |  |
| New Listings                                                                         | 6                      | 7                                    | + 16.7%  | 51                                    | 67        | + 31.4%                                     |  |
| Closed Sales                                                                         | 1                      | 6                                    | + 500.0% | 33                                    | 46        | + 39.4%                                     |  |
| Median Sales Price*                                                                  | \$96,900               | \$550,000                            | + 467.6% | \$404,000                             | \$421,000 | + 4.2%                                      |  |
| Average Sales Price*                                                                 | \$96,900               | \$500,000                            | + 416.0% | \$530,402                             | \$539,302 | + 1.7%                                      |  |
| Price Per Square Foot*                                                               | \$169                  | \$249                                | + 47.0%  | \$287                                 | \$271     | -5.6%                                       |  |
| Percent of Original List Price Received*                                             | 97.0%                  | 98.3%                                | + 1.3%   | 96.3%                                 | 96.7%     | + 0.4%                                      |  |
| Days on Market Until Sale                                                            | 72                     | 37                                   | -48.6%   | 91                                    | 78        | -14.3%                                      |  |
| Inventory of Homes for Sale                                                          | 15                     | 12                                   | -20.0%   |                                       |           |                                             |  |
| Months Supply of Inventory                                                           | 4.9                    | 3.2                                  | -34.7%   |                                       |           |                                             |  |
| * Does not account for seller concessions.   Activity for one month can sometimes la | ook extreme due to sma | all sample size.                     |          |                                       |           |                                             |  |