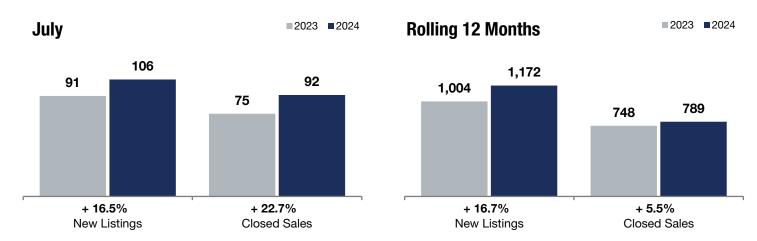

**Rolling 12 Months** 

+ 16.5%

July

+ 22.7%

+ 8.8%

Change in **New Listings** 

Change in Closed Sales

Change in Median Sales Price

## **Edina**

| ou.,      |                                                                   |                                                                                                                                                                                          | 110111119 12 1110111110                                                                                                                                                                                                                                                                                                                                                                            |                                                                                                                                                                                                                                                                                                                                                                                                                                                                                                                      |                                                                                                                                                                                                                                                                                                                                                                                                                                                                                                                                                                                                                                        |
|-----------|-------------------------------------------------------------------|------------------------------------------------------------------------------------------------------------------------------------------------------------------------------------------|----------------------------------------------------------------------------------------------------------------------------------------------------------------------------------------------------------------------------------------------------------------------------------------------------------------------------------------------------------------------------------------------------|----------------------------------------------------------------------------------------------------------------------------------------------------------------------------------------------------------------------------------------------------------------------------------------------------------------------------------------------------------------------------------------------------------------------------------------------------------------------------------------------------------------------|----------------------------------------------------------------------------------------------------------------------------------------------------------------------------------------------------------------------------------------------------------------------------------------------------------------------------------------------------------------------------------------------------------------------------------------------------------------------------------------------------------------------------------------------------------------------------------------------------------------------------------------|
| 2023      | 2024                                                              | +/-                                                                                                                                                                                      | 2023                                                                                                                                                                                                                                                                                                                                                                                               | 2024                                                                                                                                                                                                                                                                                                                                                                                                                                                                                                                 | +/-                                                                                                                                                                                                                                                                                                                                                                                                                                                                                                                                                                                                                                    |
| 91        | 106                                                               | + 16.5%                                                                                                                                                                                  | 1,004                                                                                                                                                                                                                                                                                                                                                                                              | 1,172                                                                                                                                                                                                                                                                                                                                                                                                                                                                                                                | + 16.7%                                                                                                                                                                                                                                                                                                                                                                                                                                                                                                                                                                                                                                |
| 75        | 92                                                                | + 22.7%                                                                                                                                                                                  | 748                                                                                                                                                                                                                                                                                                                                                                                                | 789                                                                                                                                                                                                                                                                                                                                                                                                                                                                                                                  | + 5.5%                                                                                                                                                                                                                                                                                                                                                                                                                                                                                                                                                                                                                                 |
| \$618,000 | \$672,500                                                         | + 8.8%                                                                                                                                                                                   | \$584,750                                                                                                                                                                                                                                                                                                                                                                                          | \$608,750                                                                                                                                                                                                                                                                                                                                                                                                                                                                                                            | + 4.1%                                                                                                                                                                                                                                                                                                                                                                                                                                                                                                                                                                                                                                 |
| \$808,969 | \$734,129                                                         | -9.3%                                                                                                                                                                                    | \$743,621                                                                                                                                                                                                                                                                                                                                                                                          | \$759,971                                                                                                                                                                                                                                                                                                                                                                                                                                                                                                            | + 2.2%                                                                                                                                                                                                                                                                                                                                                                                                                                                                                                                                                                                                                                 |
| \$279     | \$272                                                             | -2.8%                                                                                                                                                                                    | \$261                                                                                                                                                                                                                                                                                                                                                                                              | \$274                                                                                                                                                                                                                                                                                                                                                                                                                                                                                                                | + 5.1%                                                                                                                                                                                                                                                                                                                                                                                                                                                                                                                                                                                                                                 |
| 99.6%     | 97.0%                                                             | -2.6%                                                                                                                                                                                    | 97.8%                                                                                                                                                                                                                                                                                                                                                                                              | 97.8%                                                                                                                                                                                                                                                                                                                                                                                                                                                                                                                | 0.0%                                                                                                                                                                                                                                                                                                                                                                                                                                                                                                                                                                                                                                   |
| 52        | 42                                                                | -19.2%                                                                                                                                                                                   | 52                                                                                                                                                                                                                                                                                                                                                                                                 | 48                                                                                                                                                                                                                                                                                                                                                                                                                                                                                                                   | -7.7%                                                                                                                                                                                                                                                                                                                                                                                                                                                                                                                                                                                                                                  |
| 167       | 227                                                               | + 35.9%                                                                                                                                                                                  |                                                                                                                                                                                                                                                                                                                                                                                                    |                                                                                                                                                                                                                                                                                                                                                                                                                                                                                                                      |                                                                                                                                                                                                                                                                                                                                                                                                                                                                                                                                                                                                                                        |
| 2.7       | 3.5                                                               | + 29.6%                                                                                                                                                                                  |                                                                                                                                                                                                                                                                                                                                                                                                    |                                                                                                                                                                                                                                                                                                                                                                                                                                                                                                                      |                                                                                                                                                                                                                                                                                                                                                                                                                                                                                                                                                                                                                                        |
|           | 91<br>75<br>\$618,000<br>\$808,969<br>\$279<br>99.6%<br>52<br>167 | 2023     2024       91     106       75     92       \$618,000     \$672,500       \$808,969     \$734,129       \$279     \$272       99.6%     97.0%       52     42       167     227 | 2023         2024         + / -           91         106         + 16.5%           75         92         + 22.7%           \$618,000         \$672,500         + 8.8%           \$808,969         \$734,129         -9.3%           \$279         \$272         -2.8%           99.6%         97.0%         -2.6%           52         42         -19.2%           167         227         + 35.9% | 2023         2024         + / -         2023           91         106         + 16.5%         1,004           75         92         + 22.7%         748           \$618,000         \$672,500         + 8.8%         \$584,750           \$808,969         \$734,129         -9.3%         \$743,621           \$279         \$272         -2.8%         \$261           99.6%         97.0%         -2.6%         97.8%           52         42         -19.2%         52           167         227         + 35.9% | 2023         2024         + / -         2023         2024           91         106         + 16.5%         1,004         1,172           75         92         + 22.7%         748         789           \$618,000         \$672,500         + 8.8%         \$584,750         \$608,750           \$808,969         \$734,129         -9.3%         \$743,621         \$759,971           \$279         \$272         -2.8%         \$261         \$274           99.6%         97.0%         -2.6%         97.8%         97.8%           52         42         -19.2%         52         48           167         227         + 35.9% |