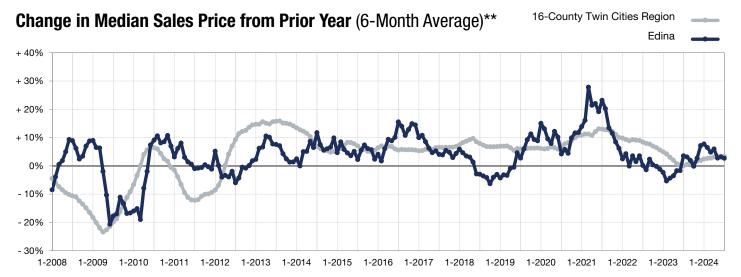

<sup>\*</sup> Does not account for seller concessions. | Activity for one month can sometimes look extreme due to small sample size.

<sup>\*\*</sup> Each dot represents the change in median sales price from the prior year using a 6-month weighted average.

This means that each of the 6 months used in a dot are proportioned according to their share of sales during that period.