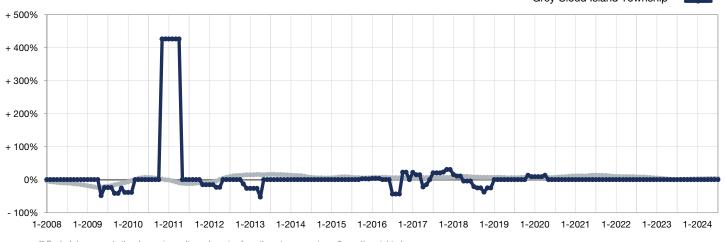

## Change in Median Sales Price from Prior Year (6-Month Average)\*\*

16-County Twin Cities Region \_\_\_\_\_ Grey Cloud Island Township \_\_\_\_

\*\* Each dot represents the change in median sales price from the prior year using a 6-month weighted average. This means that each of the 6 months used in a dot are proportioned according to their share of sales during that period.