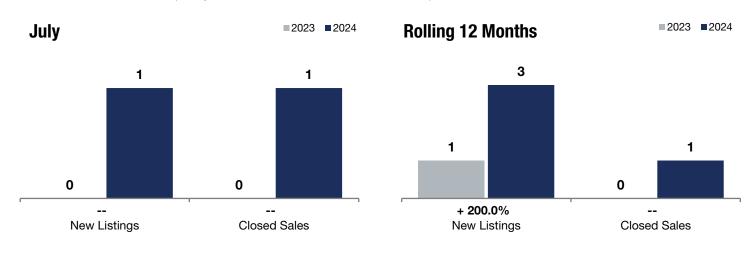

|    | Change in<br>New Listings |           | Change in<br>Closed Sales |                   | Change in<br>Median Sales Price |          |
|----|---------------------------|-----------|---------------------------|-------------------|---------------------------------|----------|
| nd |                           |           |                           |                   |                                 |          |
|    |                           | July      |                           | Rolling 12 Months |                                 |          |
|    | 2023                      | 2024      | +/-                       | 2023              | 2024                            | +/-      |
|    | 0                         | 1         |                           | 1                 | 3                               | + 200.0% |
|    | 0                         | 1         |                           | 0                 | 1                               |          |
|    | \$0                       | \$290,000 |                           | \$0               | \$290,000                       |          |
|    | \$0                       | \$290,000 |                           | \$0               | \$290,000                       |          |
|    | \$0                       | \$165     |                           | \$0               | \$165                           |          |
|    | 0.0%                      | 96.7%     |                           | 0.0%              | 96.7%                           |          |
|    | 0                         | 12        |                           | 0                 | 12                              |          |
|    | 1                         | 0         | -100.0%                   |                   |                                 |          |
|    |                           |           |                           |                   |                                 |          |

\* Does not account for seller concessions. | Activity for one month can sometimes look extreme due to small sample size.

0.0

0.0