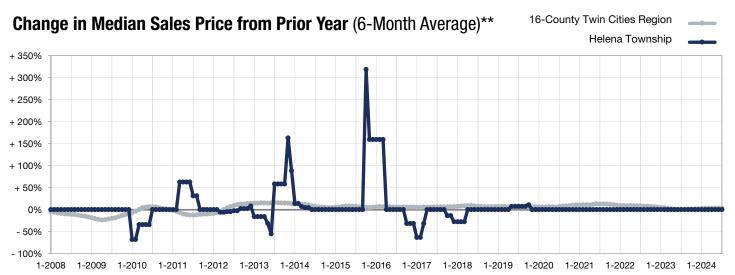

July

<sup>\*</sup> Does not account for seller concessions. | Activity for one month can sometimes look extreme due to small sample size.

<sup>\*\*</sup> Each dot represents the change in median sales price from the prior year using a 6-month weighted average.

This means that each of the 6 months used in a dot are proportioned according to their share of sales during that period.