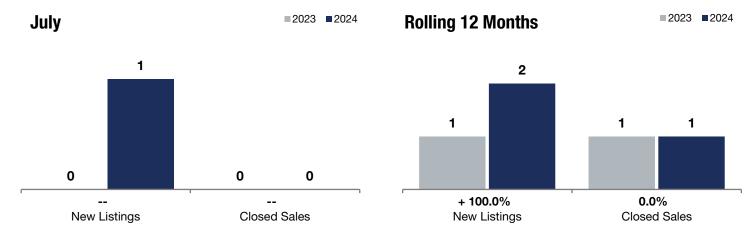

**Rolling 12 Months** 

|                                          | July |      |     | moning 12 months |           |          |
|------------------------------------------|------|------|-----|------------------|-----------|----------|
|                                          | 2023 | 2024 | +/- | 2023             | 2024      | +/-      |
| New Listings                             | 0    | 1    |     | 1                | 2         | + 100.0% |
| Closed Sales                             | 0    | 0    |     | 1                | 1         | 0.0%     |
| Median Sales Price*                      | \$0  | \$0  |     | \$354,000        | \$500,000 | + 41.2%  |
| Average Sales Price*                     | \$0  | \$0  |     | \$354,000        | \$500,000 | + 41.2%  |
| Price Per Square Foot*                   | \$0  | \$0  |     | \$201            | \$210     | + 4.6%   |
| Percent of Original List Price Received* | 0.0% | 0.0% |     | 101.2%           | 100.0%    | -1.2%    |
| Days on Market Until Sale                | 0    | 0    |     | 2                | 6         | + 200.0% |
| Inventory of Homes for Sale              | 0    | 1    |     |                  |           |          |
| Months Supply of Inventory               | 0.0  | 1.0  |     |                  |           |          |

July

<sup>\*</sup> Does not account for seller concessions. | Activity for one month can sometimes look extreme due to small sample size.

<sup>\*\*</sup> Each dot represents the change in median sales price from the prior year using a 6-month weighted average.