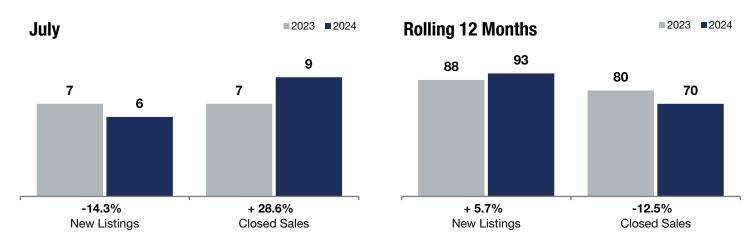

**Rolling 12 Months** 

- 14.3%

+ 28.6%

- 2.4%

Change in **New Listings** 

July

Change in Closed Sales

Change in Median Sales Price

## Hiawatha

|                                          |           | July      |          |           | rioning 12 months |        |  |
|------------------------------------------|-----------|-----------|----------|-----------|-------------------|--------|--|
|                                          | 2023      | 2024      | +/-      | 2023      | 2024              | +/-    |  |
| New Listings                             | 7         | 6         | -14.3%   | 88        | 93                | + 5.7% |  |
| Closed Sales                             | 7         | 9         | + 28.6%  | 80        | 70                | -12.5% |  |
| Median Sales Price*                      | \$360,000 | \$351,500 | -2.4%    | \$380,000 | \$320,000         | -15.8% |  |
| Average Sales Price*                     | \$346,293 | \$413,191 | + 19.3%  | \$414,547 | \$382,107         | -7.8%  |  |
| Price Per Square Foot*                   | \$295     | \$267     | -9.4%    | \$300     | \$257             | -14.4% |  |
| Percent of Original List Price Received* | 105.7%    | 102.0%    | -3.5%    | 101.8%    | 102.6%            | + 0.8% |  |
| Days on Market Until Sale                | 12        | 29        | + 141.7% | 44        | 26                | -40.9% |  |
| Inventory of Homes for Sale              | 11        | 6         | -45.5%   |           |                   |        |  |
| Months Supply of Inventory               | 2.0       | 1.1       | -45.0%   |           |                   |        |  |