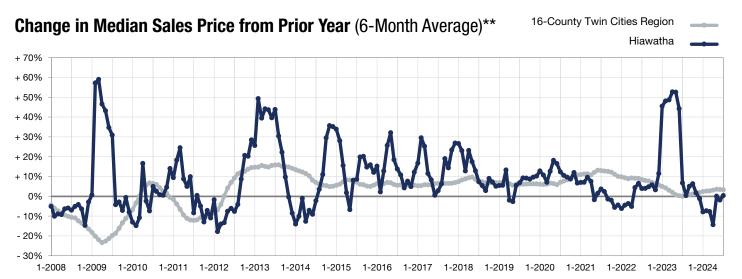

<sup>\*</sup> Does not account for seller concessions. | Activity for one month can sometimes look extreme due to small sample size.

<sup>\*\*</sup> Each dot represents the change in median sales price from the prior year using a 6-month weighted average.

This means that each of the 6 months used in a dot are proportioned according to their share of sales during that period.