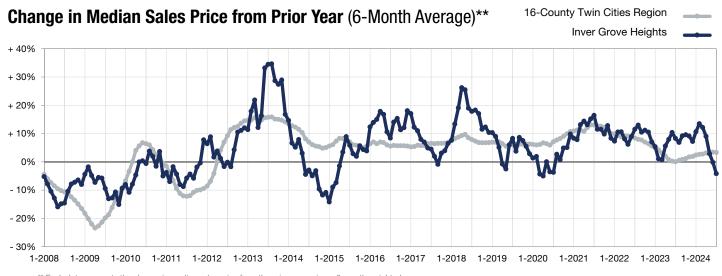

## **Rolling 12 Months**

\*\* Each dot represents the change in median sales price from the prior year using a 6-month weighted average. This means that each of the 6 months used in a dot are proportioned according to their share of sales during that period.