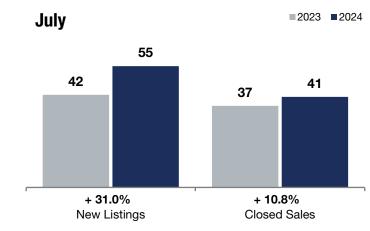

| + 31      | + 31.0%<br>Change in<br>New Listings                                                                          |                                                                                                                                                                                               | + 10.8%<br>Change in<br>Closed Sales                  |                                                                                                                                                                                                                                                                                                                                                                                                                               | - 9.5%<br>Change in<br>Median Sales Price                                                                                                                                                                                                                                                                                                                                                                                           |  |
|-----------|---------------------------------------------------------------------------------------------------------------|-----------------------------------------------------------------------------------------------------------------------------------------------------------------------------------------------|-------------------------------------------------------|-------------------------------------------------------------------------------------------------------------------------------------------------------------------------------------------------------------------------------------------------------------------------------------------------------------------------------------------------------------------------------------------------------------------------------|-------------------------------------------------------------------------------------------------------------------------------------------------------------------------------------------------------------------------------------------------------------------------------------------------------------------------------------------------------------------------------------------------------------------------------------|--|
|           |                                                                                                               |                                                                                                                                                                                               |                                                       |                                                                                                                                                                                                                                                                                                                                                                                                                               |                                                                                                                                                                                                                                                                                                                                                                                                                                     |  |
|           | July                                                                                                          |                                                                                                                                                                                               |                                                       | <b>Rolling 12 Months</b>                                                                                                                                                                                                                                                                                                                                                                                                      |                                                                                                                                                                                                                                                                                                                                                                                                                                     |  |
| 2023      | 2024                                                                                                          | +/-                                                                                                                                                                                           | 2023                                                  | 2024                                                                                                                                                                                                                                                                                                                                                                                                                          | +/-                                                                                                                                                                                                                                                                                                                                                                                                                                 |  |
| 42        | 55                                                                                                            | + 31.0%                                                                                                                                                                                       | 548                                                   | 499                                                                                                                                                                                                                                                                                                                                                                                                                           | -8.9%                                                                                                                                                                                                                                                                                                                                                                                                                               |  |
| 37        | 41                                                                                                            | + 10.8%                                                                                                                                                                                       | 429                                                   | 384                                                                                                                                                                                                                                                                                                                                                                                                                           | -10.5%                                                                                                                                                                                                                                                                                                                                                                                                                              |  |
| \$375,500 | \$340,000                                                                                                     | -9.5%                                                                                                                                                                                         | \$340,000                                             | \$351,000                                                                                                                                                                                                                                                                                                                                                                                                                     | + 3.2%                                                                                                                                                                                                                                                                                                                                                                                                                              |  |
| \$424,500 | \$391,032                                                                                                     | -7.9%                                                                                                                                                                                         | \$397,903                                             | \$418,513                                                                                                                                                                                                                                                                                                                                                                                                                     | + 5.2%                                                                                                                                                                                                                                                                                                                                                                                                                              |  |
| \$202     | \$203                                                                                                         | + 0.7%                                                                                                                                                                                        | \$188                                                 | \$198                                                                                                                                                                                                                                                                                                                                                                                                                         | + 5.2%                                                                                                                                                                                                                                                                                                                                                                                                                              |  |
| 101.5%    | 98.9%                                                                                                         | -2.6%                                                                                                                                                                                         | 99.5%                                                 | 98.7%                                                                                                                                                                                                                                                                                                                                                                                                                         | -0.8%                                                                                                                                                                                                                                                                                                                                                                                                                               |  |
| 29        | 44                                                                                                            | + 51.7%                                                                                                                                                                                       | 37                                                    | 46                                                                                                                                                                                                                                                                                                                                                                                                                            | + 24.3%                                                                                                                                                                                                                                                                                                                                                                                                                             |  |
| 89        | 77                                                                                                            | -13.5%                                                                                                                                                                                        |                                                       |                                                                                                                                                                                                                                                                                                                                                                                                                               |                                                                                                                                                                                                                                                                                                                                                                                                                                     |  |
| 2.6       | 2.4                                                                                                           | -7.7%                                                                                                                                                                                         |                                                       |                                                                                                                                                                                                                                                                                                                                                                                                                               |                                                                                                                                                                                                                                                                                                                                                                                                                                     |  |
|           | Chan<br>New L<br>2023<br>42<br>42<br>37<br>\$375,500<br>\$424,500<br>\$424,500<br>\$202<br>101.5%<br>29<br>89 | Change in New Listings    New Listings    July    2023  2024    42  55    37  41    \$375,500  \$340,000    \$424,500  \$391,032    \$424,500  \$391,032    101.5%  98.9%    29  44    89  77 | Change in<br>New Listings    Char<br>Closed      July | Change in<br>New Listings    Change in<br>Closed Sales      July    Rollin      2023    2024    + / -    2023      42    55    + 31.0%    548      37    41    + 10.8%    429      \$375,500    \$340,000    -9.5%    \$340,000      \$424,500    \$391,032    -7.9%    \$397,903      \$424,500    \$391,032    +0.7%    \$188      101.5%    98.9%    -2.6%    99.5%      29    44    + 51.7%    37      89    77    -13.5% | Change in<br>New Listings  Change in<br>Closed Sales  Change in<br>Median S    July  Rolling 12 Metal    2023  2024  + / -  2023  2024    42  55  + 31.0%  548  499    37  41  + 10.8%  429  384    \$375,500  \$340,000  -9.5%  \$340,000  \$351,000    \$424,500  \$391,032  -7.9%  \$397,903  \$418,513    \$202  \$203  + 0.7%  \$188  \$198    101.5%  98.9%  -2.6%  99.5%  98.7%    29  44  + 51.7%  37  46    89  77  -13.5% |  |