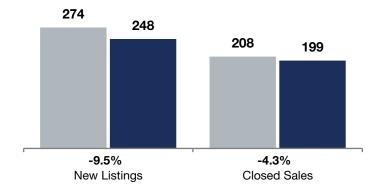

\* Does not account for seller concessions. | Activity for one month can sometimes look extreme due to small sample size.

This means that each of the 6 months used in a dot are proportioned according to their share of sales during that period.