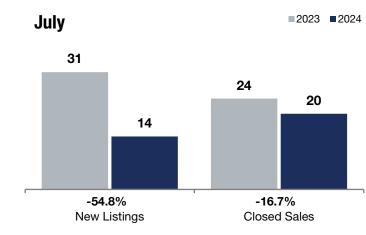

|        | - 54.8%                          | - 16.7%                          | + 8.2%                                 |
|--------|----------------------------------|----------------------------------|----------------------------------------|
| loonti | Change in<br><b>New Listings</b> | Change in<br><b>Closed Sales</b> | Change in<br><b>Median Sales Price</b> |
| Isanti |                                  |                                  |                                        |

|                                          |           | July      |         |           | <b>Rolling 12 Months</b> |         |  |
|------------------------------------------|-----------|-----------|---------|-----------|--------------------------|---------|--|
|                                          | 2023      | 2024      | +/-     | 2023      | 2024                     | +/-     |  |
| New Listings                             | 31        | 14        | -54.8%  | 274       | 248                      | -9.5%   |  |
| Closed Sales                             | 24        | 20        | -16.7%  | 208       | 199                      | -4.3%   |  |
| Median Sales Price*                      | \$315,000 | \$340,900 | + 8.2%  | \$330,000 | \$325,000                | -1.5%   |  |
| Average Sales Price*                     | \$359,484 | \$364,979 | + 1.5%  | \$338,456 | \$341,438                | + 0.9%  |  |
| Price Per Square Foot*                   | \$193     | \$211     | + 9.6%  | \$195     | \$202                    | + 3.5%  |  |
| Percent of Original List Price Received* | 99.9%     | 99.5%     | -0.4%   | 99.7%     | 99.1%                    | -0.6%   |  |
| Days on Market Until Sale                | 28        | 51        | + 82.1% | 45        | 53                       | + 17.8% |  |
| Inventory of Homes for Sale              | 51        | 31        | -39.2%  |           |                          |         |  |
| Months Supply of Inventory               | 3.0       | 1.9       | -36.7%  |           |                          |         |  |