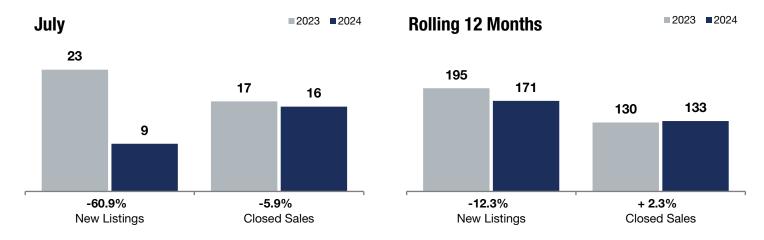

**Rolling 12 Months** 

- 60.9%

- 5.9%

+ 9.1%

Change in **New Listings** 

July

Change in Closed Sales

Change in Median Sales Price

## **Linden Hills**

|                                          |           | outy      |         |           | Homing 12 Months |         |  |
|------------------------------------------|-----------|-----------|---------|-----------|------------------|---------|--|
|                                          | 2023      | 2024      | +/-     | 2023      | 2024             | +/-     |  |
| New Listings                             | 23        | 9         | -60.9%  | 195       | 171              | -12.3%  |  |
| Closed Sales                             | 17        | 16        | -5.9%   | 130       | 133              | + 2.3%  |  |
| Median Sales Price*                      | \$605,000 | \$660,000 | + 9.1%  | \$589,625 | \$685,000        | + 16.2% |  |
| Average Sales Price*                     | \$670,059 | \$888,951 | + 32.7% | \$676,771 | \$830,657        | + 22.7% |  |
| Price Per Square Foot*                   | \$321     | \$336     | + 4.8%  | \$323     | \$335            | + 3.8%  |  |
| Percent of Original List Price Received* | 97.0%     | 96.3%     | -0.7%   | 97.5%     | 97.6%            | + 0.1%  |  |
| Days on Market Until Sale                | 54        | 57        | + 5.6%  | 43        | 44               | + 2.3%  |  |
| Inventory of Homes for Sale              | 41        | 25        | -39.0%  |           |                  |         |  |
| Months Supply of Inventory               | 3.6       | 2.4       | -33.3%  |           |                  |         |  |