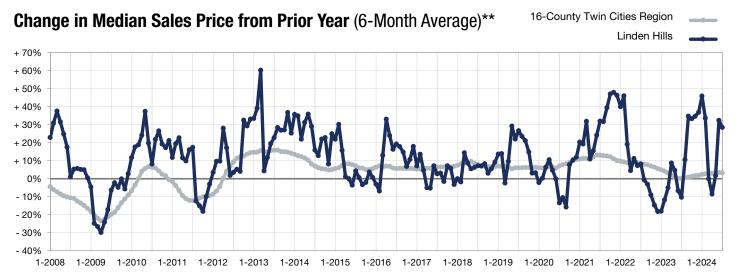

<sup>\*</sup> Does not account for seller concessions. | Activity for one month can sometimes look extreme due to small sample size.

<sup>\*\*</sup> Each dot represents the change in median sales price from the prior year using a 6-month weighted average.

This means that each of the 6 months used in a dot are proportioned according to their share of sales during that period.