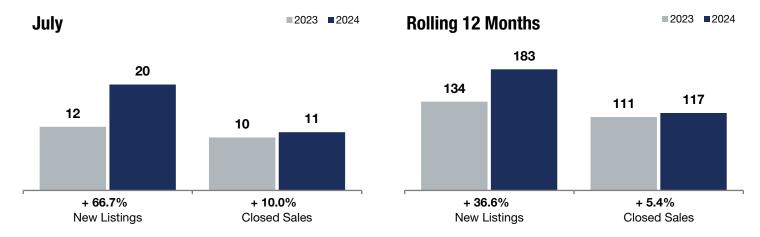

**Rolling 12 Months** 

+ 66.7%

+ 10.0%

- 9.4%

Change in **New Listings** 

July

Change in Closed Sales

Change in Median Sales Price

## **Little Canada**

|                                          |           | July      |          |           | moning 12 months |         |  |
|------------------------------------------|-----------|-----------|----------|-----------|------------------|---------|--|
|                                          | 2023      | 2024      | +/-      | 2023      | 2024             | +/-     |  |
| New Listings                             | 12        | 20        | + 66.7%  | 134       | 183              | + 36.6% |  |
| Closed Sales                             | 10        | 11        | + 10.0%  | 111       | 117              | + 5.4%  |  |
| Median Sales Price*                      | \$380,750 | \$345,000 | -9.4%    | \$338,000 | \$355,838        | + 5.3%  |  |
| Average Sales Price*                     | \$386,240 | \$324,172 | -16.1%   | \$367,456 | \$366,820        | -0.2%   |  |
| Price Per Square Foot*                   | \$209     | \$172     | -17.9%   | \$178     | \$186            | + 4.7%  |  |
| Percent of Original List Price Received* | 101.6%    | 95.0%     | -6.5%    | 99.6%     | 99.0%            | -0.6%   |  |
| Days on Market Until Sale                | 11        | 34        | + 209.1% | 35        | 35               | 0.0%    |  |
| Inventory of Homes for Sale              | 17        | 28        | + 64.7%  |           |                  |         |  |
| Months Supply of Inventory               | 1.9       | 2.7       | + 42.1%  |           |                  |         |  |