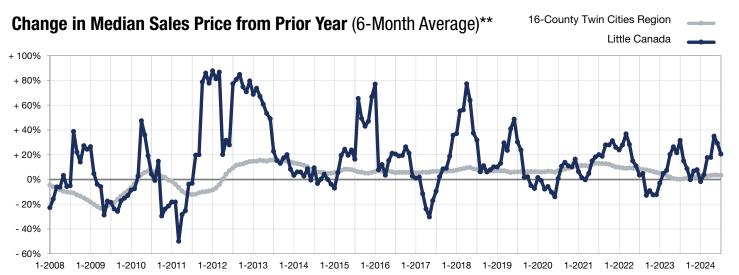

<sup>\*</sup> Does not account for seller concessions. | Activity for one month can sometimes look extreme due to small sample size.

<sup>\*\*</sup> Each dot represents the change in median sales price from the prior year using a 6-month weighted average.

This means that each of the 6 months used in a dot are proportioned according to their share of sales during that period.