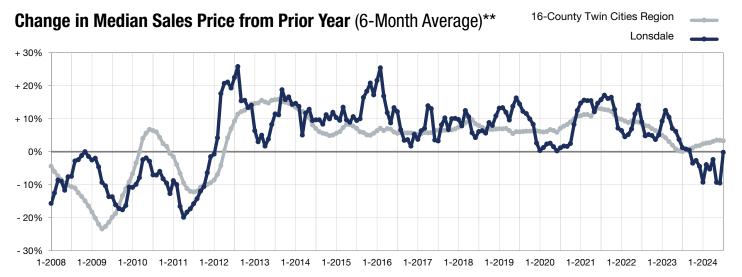

<sup>\*</sup> Does not account for seller concessions. | Activity for one month can sometimes look extreme due to small sample size.

<sup>\*\*</sup> Each dot represents the change in median sales price from the prior year using a 6-month weighted average.

This means that each of the 6 months used in a dot are proportioned according to their share of sales during that period.