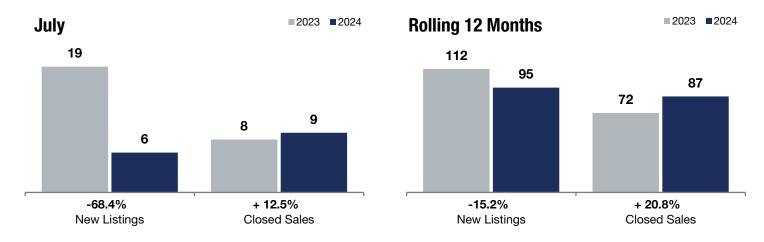

**Rolling 12 Months** 

- 68.4%

+ 12.5%

+ 12.9%

Change in **New Listings** 

July

Change in Closed Sales

Change in Median Sales Price

## Lonsdale

|                                          |           | July      |         |           | rioning 12 Mondia |         |  |
|------------------------------------------|-----------|-----------|---------|-----------|-------------------|---------|--|
|                                          | 2023      | 2024      | +/-     | 2023      | 2024              | +/-     |  |
| New Listings                             | 19        | 6         | -68.4%  | 112       | 95                | -15.2%  |  |
| Closed Sales                             | 8         | 9         | + 12.5% | 72        | 87                | + 20.8% |  |
| Median Sales Price*                      | \$350,000 | \$395,000 | + 12.9% | \$365,000 | \$341,000         | -6.6%   |  |
| Average Sales Price*                     | \$333,234 | \$434,089 | + 30.3% | \$359,485 | \$357,429         | -0.6%   |  |
| Price Per Square Foot*                   | \$176     | \$194     | + 10.1% | \$176     | \$194             | + 9.9%  |  |
| Percent of Original List Price Received* | 104.2%    | 98.4%     | -5.6%   | 99.1%     | 98.8%             | -0.3%   |  |
| Days on Market Until Sale                | 123       | 24        | -80.5%  | 55        | 70                | + 27.3% |  |
| Inventory of Homes for Sale              | 19        | 9         | -52.6%  |           |                   |         |  |
| Months Supply of Inventory               | 3.1       | 1.3       | -58.1%  |           |                   |         |  |