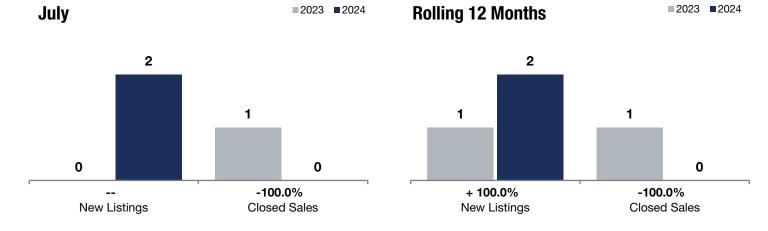

## - 100.0% - 100.0%

| Marshan Township | Change in           | Change in           | Change in          |  |
|------------------|---------------------|---------------------|--------------------|--|
|                  | <b>New Listings</b> | <b>Closed Sales</b> | Median Sales Price |  |
| iviai 511a11     | IOMII2IIIh          |                     |                    |  |

|                                          |           | July |         |           | Rolling 12 Months |          |  |
|------------------------------------------|-----------|------|---------|-----------|-------------------|----------|--|
|                                          | 2023      | 2024 | +/-     | 2023      | 2024              | + / -    |  |
| New Listings                             | 0         | 2    |         | 1         | 2                 | + 100.0% |  |
| Closed Sales                             | 1         | 0    | -100.0% | 1         | 0                 | -100.0%  |  |
| Median Sales Price*                      | \$465,000 | \$0  | -100.0% | \$465,000 | \$0               | -100.0%  |  |
| Average Sales Price*                     | \$465,000 | \$0  | -100.0% | \$465,000 | \$0               | -100.0%  |  |
| Price Per Square Foot*                   | \$246     | \$0  | -100.0% | \$246     | \$0               | -100.0%  |  |
| Percent of Original List Price Received* | 85.3%     | 0.0% | -100.0% | 85.3%     | 0.0%              | -100.0%  |  |
| Days on Market Until Sale                | 104       | 0    | -100.0% | 104       | 0                 | -100.0%  |  |
| Inventory of Homes for Sale              | 0         | 1    |         |           |                   |          |  |
| Months Supply of Inventory               | 0.0       | 1.0  |         |           |                   |          |  |