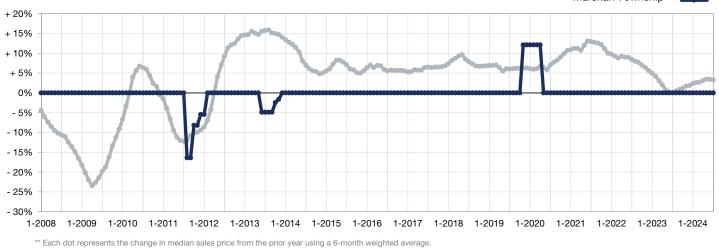

## Change in Median Sales Price from Prior Year (6-Month Average)\*\*

16-County Twin Cities Region Marshan Township

This means that each of the 6 months used in a dot are proportioned according to their share of sales during that period.