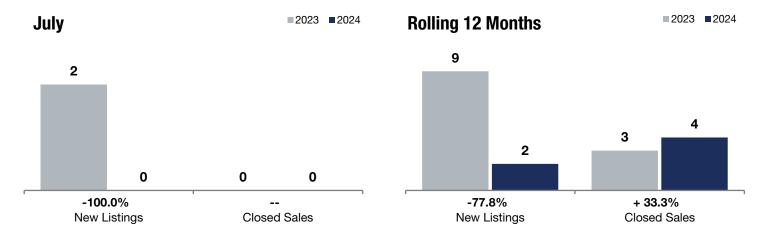

**Rolling 12 Months** 

|                                          | ou., |      |         | 110111119 12 1110111110 |             |          |
|------------------------------------------|------|------|---------|-------------------------|-------------|----------|
|                                          | 2023 | 2024 | +/-     | 2023                    | 2024        | +/-      |
| New Listings                             | 2    | 0    | -100.0% | 9                       | 2           | -77.8%   |
| Closed Sales                             | 0    | 0    |         | 3                       | 4           | + 33.3%  |
| Median Sales Price*                      | \$0  | \$0  |         | \$1,500,000             | \$1,124,500 | -25.0%   |
| Average Sales Price*                     | \$0  | \$0  |         | \$1,476,000             | \$1,196,000 | -19.0%   |
| Price Per Square Foot*                   | \$0  | \$0  |         | \$435                   | \$384       | -11.9%   |
| Percent of Original List Price Received* | 0.0% | 0.0% |         | 100.6%                  | 91.6%       | -8.9%    |
| Days on Market Until Sale                | 0    | 0    |         | 7                       | 38          | + 442.9% |
| Inventory of Homes for Sale              | 1    | 0    | -100.0% |                         |             |          |
| Months Supply of Inventory               | 1.0  | 0.0  | -100.0% |                         |             |          |

July

<sup>\*</sup> Does not account for seller concessions. | Activity for one month can sometimes look extreme due to small sample size.

<sup>\*\*</sup> Each dot represents the change in median sales price from the prior year using a 6-month weighted average.