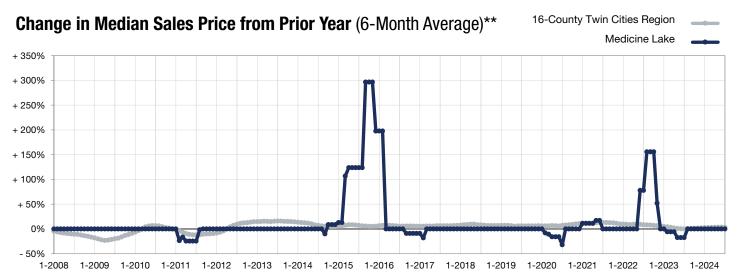

## **Medicine Lake**

| - 100.0%     |              |                    |  |  |
|--------------|--------------|--------------------|--|--|
| Change in    | Change in    | Change in          |  |  |
| New Listings | Closed Sales | Median Sales Price |  |  |

July

<sup>\*</sup> Does not account for seller concessions. | Activity for one month can sometimes look extreme due to small sample size.

<sup>\*\*</sup> Each dot represents the change in median sales price from the prior year using a 6-month weighted average.

This means that each of the 6 months used in a dot are proportioned according to their share of sales during that period.