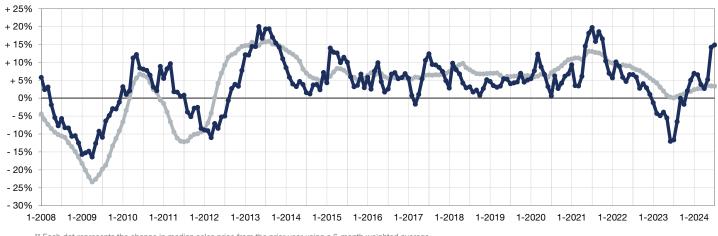

#### Change in Median Sales Price from Prior Year (6-Month Average)\*\*

16-County Twin Cities Region

\*\* Each dot represents the change in median sales price from the prior year using a 6-month weighted average. This means that each of the 6 months used in a dot are proportioned according to their share of sales during that period.