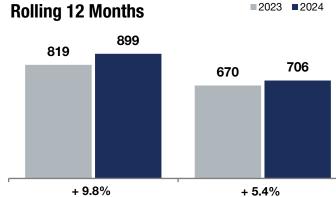

| - 15      | .0%                                                                                        | - 13                                                                                                                                                                   | .3%                                                                                                                                                                                                                                                                                                                                   | + 11.0%                                                                                                                                                                                                                                                                                                                                                                                                                    |                                                                                                                                                                                                                                                                                                                                                                                                                                                                                                                                                          |  |
|-----------|--------------------------------------------------------------------------------------------|------------------------------------------------------------------------------------------------------------------------------------------------------------------------|---------------------------------------------------------------------------------------------------------------------------------------------------------------------------------------------------------------------------------------------------------------------------------------------------------------------------------------|----------------------------------------------------------------------------------------------------------------------------------------------------------------------------------------------------------------------------------------------------------------------------------------------------------------------------------------------------------------------------------------------------------------------------|----------------------------------------------------------------------------------------------------------------------------------------------------------------------------------------------------------------------------------------------------------------------------------------------------------------------------------------------------------------------------------------------------------------------------------------------------------------------------------------------------------------------------------------------------------|--|
|           | •                                                                                          |                                                                                                                                                                        | •                                                                                                                                                                                                                                                                                                                                     | Change in<br><b>Median Sales Price</b>                                                                                                                                                                                                                                                                                                                                                                                     |                                                                                                                                                                                                                                                                                                                                                                                                                                                                                                                                                          |  |
|           | July                                                                                       |                                                                                                                                                                        | Rollir                                                                                                                                                                                                                                                                                                                                | ng 12 Mo                                                                                                                                                                                                                                                                                                                                                                                                                   | onths                                                                                                                                                                                                                                                                                                                                                                                                                                                                                                                                                    |  |
| 2023      | 2024                                                                                       | +/-                                                                                                                                                                    | 2023                                                                                                                                                                                                                                                                                                                                  | 2024                                                                                                                                                                                                                                                                                                                                                                                                                       | +/-                                                                                                                                                                                                                                                                                                                                                                                                                                                                                                                                                      |  |
| 80        | 68                                                                                         | -15.0%                                                                                                                                                                 | 819                                                                                                                                                                                                                                                                                                                                   | 899                                                                                                                                                                                                                                                                                                                                                                                                                        | + 9.8%                                                                                                                                                                                                                                                                                                                                                                                                                                                                                                                                                   |  |
| 75        | 65                                                                                         | -13.3%                                                                                                                                                                 | 670                                                                                                                                                                                                                                                                                                                                   | 706                                                                                                                                                                                                                                                                                                                                                                                                                        | + 5.4%                                                                                                                                                                                                                                                                                                                                                                                                                                                                                                                                                   |  |
| \$500,000 | \$555,000                                                                                  | + 11.0%                                                                                                                                                                | \$463,250                                                                                                                                                                                                                                                                                                                             | \$500,000                                                                                                                                                                                                                                                                                                                                                                                                                  | + 7.9%                                                                                                                                                                                                                                                                                                                                                                                                                                                                                                                                                   |  |
| \$611,031 | \$678,255                                                                                  | + 11.0%                                                                                                                                                                | \$562,918                                                                                                                                                                                                                                                                                                                             | \$594,332                                                                                                                                                                                                                                                                                                                                                                                                                  | + 5.6%                                                                                                                                                                                                                                                                                                                                                                                                                                                                                                                                                   |  |
| \$288     | \$301                                                                                      | + 4.4%                                                                                                                                                                 | \$276                                                                                                                                                                                                                                                                                                                                 | \$284                                                                                                                                                                                                                                                                                                                                                                                                                      | + 2.9%                                                                                                                                                                                                                                                                                                                                                                                                                                                                                                                                                   |  |
| 99.2%     | 100.1%                                                                                     | + 0.9%                                                                                                                                                                 | 98.9%                                                                                                                                                                                                                                                                                                                                 | 99.0%                                                                                                                                                                                                                                                                                                                                                                                                                      | + 0.1%                                                                                                                                                                                                                                                                                                                                                                                                                                                                                                                                                   |  |
| 31        | 35                                                                                         | + 12.9%                                                                                                                                                                | 36                                                                                                                                                                                                                                                                                                                                    | 36                                                                                                                                                                                                                                                                                                                                                                                                                         | 0.0%                                                                                                                                                                                                                                                                                                                                                                                                                                                                                                                                                     |  |
| 109       | 94                                                                                         | -13.8%                                                                                                                                                                 |                                                                                                                                                                                                                                                                                                                                       |                                                                                                                                                                                                                                                                                                                                                                                                                            |                                                                                                                                                                                                                                                                                                                                                                                                                                                                                                                                                          |  |
| 2.0       | 1.6                                                                                        | -20.0%                                                                                                                                                                 |                                                                                                                                                                                                                                                                                                                                       |                                                                                                                                                                                                                                                                                                                                                                                                                            |                                                                                                                                                                                                                                                                                                                                                                                                                                                                                                                                                          |  |
|           | Chan<br>New L<br>2023<br>80<br>75<br>\$500,000<br>\$611,031<br>\$288<br>99.2%<br>31<br>109 | 2023    2024      80    68      75    65      \$500,000    \$555,000      \$611,031    \$678,255      \$288    \$301      99.2%    100.1%      31    35      109    94 | Change in<br>New Listings    Char<br>Closed      July    July      2023    2024    + / -      80    68    -15.0%      75    65    -13.3%      \$500,000    \$555,000    + 11.0%      \$611,031    \$678,255    + 11.0%      \$288    \$301    + 4.4%      99.2%    100.1%    + 0.9%      31    35    + 12.9%      109    94    -13.8% | Change in<br>New Listings    Change in<br>Closed Sales      July    Rollin      2023    2024    + / -    2023      80    68    -15.0%    819      75    65    -13.3%    670      \$500,000    \$555,000    + 11.0%    \$463,250      \$611,031    \$678,255    + 11.0%    \$562,918      \$288    \$301    + 4.4%    \$276      99.2%    100.1%    + 0.9%    98.9%      31    35    + 12.9%    36      109    94    -13.8% | Change in<br>New Listings  Change in<br>Closed Sales  Change in<br>Median Sales    July  Folling 12 Mode    2023  2024  + / -  2023  2024    80  68  -15.0%  819  899    75  65  -13.3%  670  706    \$500,000  \$555,000  + 11.0%  \$463,250  \$500,000    \$611,031  \$678,255  + 11.0%  \$463,250  \$500,000    \$611,031  \$678,255  + 11.0%  \$463,250  \$500,000    \$611,031  \$678,255  + 11.0%  \$463,250  \$500,000    \$288  \$301  + 4.4%  \$276  \$284    99.2%  100.1%  + 0.9%  98.9%  99.0%    31  35  + 12.9%  36  36    109  94  -13.8% |  |