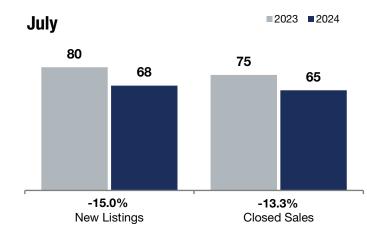

| - 15      | .0%                                                                                        | - 13                                                                                                                                                                   | .3%                                                                                                                                                                                                                                                                                                                                   | + 11.0%                                                                                                                                                                                                                                                                                                                                                                                                                    |                                                                                                                                                                                                                                                                                                                                                                                                                                                                                                                                                          |  |
|-----------|--------------------------------------------------------------------------------------------|------------------------------------------------------------------------------------------------------------------------------------------------------------------------|---------------------------------------------------------------------------------------------------------------------------------------------------------------------------------------------------------------------------------------------------------------------------------------------------------------------------------------|----------------------------------------------------------------------------------------------------------------------------------------------------------------------------------------------------------------------------------------------------------------------------------------------------------------------------------------------------------------------------------------------------------------------------|----------------------------------------------------------------------------------------------------------------------------------------------------------------------------------------------------------------------------------------------------------------------------------------------------------------------------------------------------------------------------------------------------------------------------------------------------------------------------------------------------------------------------------------------------------|--|
|           | •                                                                                          |                                                                                                                                                                        | •                                                                                                                                                                                                                                                                                                                                     | Change in<br><b>Median Sales Price</b>                                                                                                                                                                                                                                                                                                                                                                                     |                                                                                                                                                                                                                                                                                                                                                                                                                                                                                                                                                          |  |
|           | July                                                                                       |                                                                                                                                                                        | Rollir                                                                                                                                                                                                                                                                                                                                | ng 12 Mo                                                                                                                                                                                                                                                                                                                                                                                                                   | onths                                                                                                                                                                                                                                                                                                                                                                                                                                                                                                                                                    |  |
| 2023      | 2024                                                                                       | +/-                                                                                                                                                                    | 2023                                                                                                                                                                                                                                                                                                                                  | 2024                                                                                                                                                                                                                                                                                                                                                                                                                       | +/-                                                                                                                                                                                                                                                                                                                                                                                                                                                                                                                                                      |  |
| 80        | 68                                                                                         | -15.0%                                                                                                                                                                 | 819                                                                                                                                                                                                                                                                                                                                   | 899                                                                                                                                                                                                                                                                                                                                                                                                                        | + 9.8%                                                                                                                                                                                                                                                                                                                                                                                                                                                                                                                                                   |  |
| 75        | 65                                                                                         | -13.3%                                                                                                                                                                 | 670                                                                                                                                                                                                                                                                                                                                   | 706                                                                                                                                                                                                                                                                                                                                                                                                                        | + 5.4%                                                                                                                                                                                                                                                                                                                                                                                                                                                                                                                                                   |  |
| \$500,000 | \$555,000                                                                                  | + 11.0%                                                                                                                                                                | \$463,250                                                                                                                                                                                                                                                                                                                             | \$500,000                                                                                                                                                                                                                                                                                                                                                                                                                  | + 7.9%                                                                                                                                                                                                                                                                                                                                                                                                                                                                                                                                                   |  |
| \$611,031 | \$678,255                                                                                  | + 11.0%                                                                                                                                                                | \$562,918                                                                                                                                                                                                                                                                                                                             | \$594,332                                                                                                                                                                                                                                                                                                                                                                                                                  | + 5.6%                                                                                                                                                                                                                                                                                                                                                                                                                                                                                                                                                   |  |
| \$288     | \$301                                                                                      | + 4.4%                                                                                                                                                                 | \$276                                                                                                                                                                                                                                                                                                                                 | \$284                                                                                                                                                                                                                                                                                                                                                                                                                      | + 2.9%                                                                                                                                                                                                                                                                                                                                                                                                                                                                                                                                                   |  |
| 99.2%     | 100.1%                                                                                     | + 0.9%                                                                                                                                                                 | 98.9%                                                                                                                                                                                                                                                                                                                                 | 99.0%                                                                                                                                                                                                                                                                                                                                                                                                                      | + 0.1%                                                                                                                                                                                                                                                                                                                                                                                                                                                                                                                                                   |  |
| 31        | 35                                                                                         | + 12.9%                                                                                                                                                                | 36                                                                                                                                                                                                                                                                                                                                    | 36                                                                                                                                                                                                                                                                                                                                                                                                                         | 0.0%                                                                                                                                                                                                                                                                                                                                                                                                                                                                                                                                                     |  |
| 109       | 94                                                                                         | -13.8%                                                                                                                                                                 |                                                                                                                                                                                                                                                                                                                                       |                                                                                                                                                                                                                                                                                                                                                                                                                            |                                                                                                                                                                                                                                                                                                                                                                                                                                                                                                                                                          |  |
| 2.0       | 1.6                                                                                        | -20.0%                                                                                                                                                                 |                                                                                                                                                                                                                                                                                                                                       |                                                                                                                                                                                                                                                                                                                                                                                                                            |                                                                                                                                                                                                                                                                                                                                                                                                                                                                                                                                                          |  |
|           | Chan<br>New L<br>2023<br>80<br>75<br>\$500,000<br>\$611,031<br>\$288<br>99.2%<br>31<br>109 | 2023    2024      80    68      75    65      \$500,000    \$555,000      \$611,031    \$678,255      \$288    \$301      99.2%    100.1%      31    35      109    94 | Change in<br>New Listings    Char<br>Closed      July    July      2023    2024    + / -      80    68    -15.0%      75    65    -13.3%      \$500,000    \$555,000    + 11.0%      \$611,031    \$678,255    + 11.0%      \$288    \$301    + 4.4%      99.2%    100.1%    + 0.9%      31    35    + 12.9%      109    94    -13.8% | Change in<br>New Listings    Change in<br>Closed Sales      July    Rollin      2023    2024    + / -    2023      80    68    -15.0%    819      75    65    -13.3%    670      \$500,000    \$555,000    + 11.0%    \$463,250      \$611,031    \$678,255    + 11.0%    \$562,918      \$288    \$301    + 4.4%    \$276      99.2%    100.1%    + 0.9%    98.9%      31    35    + 12.9%    36      109    94    -13.8% | Change in<br>New Listings  Change in<br>Closed Sales  Change in<br>Median Sales    July  Folling 12 Mode    2023  2024  + / -  2023  2024    80  68  -15.0%  819  899    75  65  -13.3%  670  706    \$500,000  \$555,000  + 11.0%  \$463,250  \$500,000    \$611,031  \$678,255  + 11.0%  \$463,250  \$500,000    \$611,031  \$678,255  + 11.0%  \$463,250  \$500,000    \$611,031  \$678,255  + 11.0%  \$463,250  \$500,000    \$288  \$301  + 4.4%  \$276  \$284    99.2%  100.1%  + 0.9%  98.9%  99.0%    31  35  + 12.9%  36  36    109  94  -13.8% |  |