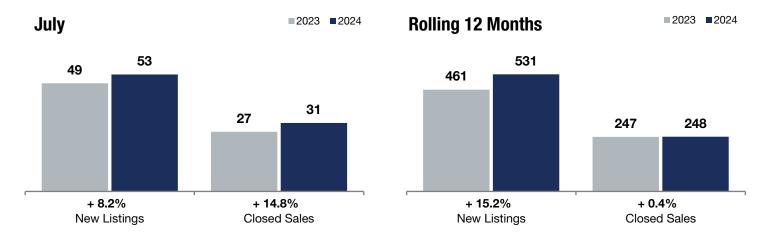

**Rolling 12 Months** 

+ 8.2%

+ 14.8%

+ 5.2%

Change in **New Listings** 

July

Change in Closed Sales

Change in Median Sales Price

## **North Branch**

| 2023      | 2024                                                              | +/-                                                                                                                                                                                    | 2023                                                                                                                                                                                                                                                                                                                                           | 2024                                                                                                                                                                                                                                                                                                                                                                                                                                                                                                             | +/-                                                                                                                                                                                                                                                                                                                                                                                                                                                                                                                                                                                                                                |
|-----------|-------------------------------------------------------------------|----------------------------------------------------------------------------------------------------------------------------------------------------------------------------------------|------------------------------------------------------------------------------------------------------------------------------------------------------------------------------------------------------------------------------------------------------------------------------------------------------------------------------------------------|------------------------------------------------------------------------------------------------------------------------------------------------------------------------------------------------------------------------------------------------------------------------------------------------------------------------------------------------------------------------------------------------------------------------------------------------------------------------------------------------------------------|------------------------------------------------------------------------------------------------------------------------------------------------------------------------------------------------------------------------------------------------------------------------------------------------------------------------------------------------------------------------------------------------------------------------------------------------------------------------------------------------------------------------------------------------------------------------------------------------------------------------------------|
| 49        | 53                                                                | + 8.2%                                                                                                                                                                                 | 461                                                                                                                                                                                                                                                                                                                                            | 531                                                                                                                                                                                                                                                                                                                                                                                                                                                                                                              | + 15.2%                                                                                                                                                                                                                                                                                                                                                                                                                                                                                                                                                                                                                            |
| 27        | 31                                                                | + 14.8%                                                                                                                                                                                | 247                                                                                                                                                                                                                                                                                                                                            | 248                                                                                                                                                                                                                                                                                                                                                                                                                                                                                                              | + 0.4%                                                                                                                                                                                                                                                                                                                                                                                                                                                                                                                                                                                                                             |
| \$332,720 | \$349,900                                                         | + 5.2%                                                                                                                                                                                 | \$325,260                                                                                                                                                                                                                                                                                                                                      | \$340,000                                                                                                                                                                                                                                                                                                                                                                                                                                                                                                        | + 4.5%                                                                                                                                                                                                                                                                                                                                                                                                                                                                                                                                                                                                                             |
| \$352,714 | \$372,925                                                         | + 5.7%                                                                                                                                                                                 | \$347,283                                                                                                                                                                                                                                                                                                                                      | \$353,750                                                                                                                                                                                                                                                                                                                                                                                                                                                                                                        | + 1.9%                                                                                                                                                                                                                                                                                                                                                                                                                                                                                                                                                                                                                             |
| \$198     | \$221                                                             | + 11.5%                                                                                                                                                                                | \$197                                                                                                                                                                                                                                                                                                                                          | \$215                                                                                                                                                                                                                                                                                                                                                                                                                                                                                                            | + 9.4%                                                                                                                                                                                                                                                                                                                                                                                                                                                                                                                                                                                                                             |
| 101.3%    | 99.3%                                                             | -2.0%                                                                                                                                                                                  | 99.2%                                                                                                                                                                                                                                                                                                                                          | 99.5%                                                                                                                                                                                                                                                                                                                                                                                                                                                                                                            | + 0.3%                                                                                                                                                                                                                                                                                                                                                                                                                                                                                                                                                                                                                             |
| 32        | 42                                                                | + 31.3%                                                                                                                                                                                | 54                                                                                                                                                                                                                                                                                                                                             | 47                                                                                                                                                                                                                                                                                                                                                                                                                                                                                                               | -13.0%                                                                                                                                                                                                                                                                                                                                                                                                                                                                                                                                                                                                                             |
| 68        | 72                                                                | + 5.9%                                                                                                                                                                                 |                                                                                                                                                                                                                                                                                                                                                |                                                                                                                                                                                                                                                                                                                                                                                                                                                                                                                  |                                                                                                                                                                                                                                                                                                                                                                                                                                                                                                                                                                                                                                    |
| 3.1       | 3.5                                                               | + 12.9%                                                                                                                                                                                |                                                                                                                                                                                                                                                                                                                                                |                                                                                                                                                                                                                                                                                                                                                                                                                                                                                                                  |                                                                                                                                                                                                                                                                                                                                                                                                                                                                                                                                                                                                                                    |
|           | 49<br>27<br>\$332,720<br>\$352,714<br>\$198<br>101.3%<br>32<br>68 | 2023     2024       49     53       27     31       \$332,720     \$349,900       \$352,714     \$372,925       \$198     \$221       101.3%     99.3%       32     42       68     72 | 2023       2024       + / -         49       53       + 8.2%         27       31       + 14.8%         \$332,720       \$349,900       + 5.2%         \$352,714       \$372,925       + 5.7%         \$198       \$221       + 11.5%         101.3%       99.3%       -2.0%         32       42       + 31.3%         68       72       + 5.9% | 2023         2024         +/-         2023           49         53         + 8.2%         461           27         31         + 14.8%         247           \$332,720         \$349,900         + 5.2%         \$325,260           \$352,714         \$372,925         + 5.7%         \$347,283           \$198         \$221         + 11.5%         \$197           101.3%         99.3%         -2.0%         99.2%           32         42         + 31.3%         54           68         72         + 5.9% | 2023         2024         + / -         2023         2024           49         53         + 8.2%         461         531           27         31         + 14.8%         247         248           \$332,720         \$349,900         + 5.2%         \$325,260         \$340,000           \$352,714         \$372,925         + 5.7%         \$347,283         \$353,750           \$198         \$221         + 11.5%         \$197         \$215           101.3%         99.3%         -2.0%         99.2%         99.5%           32         42         + 31.3%         54         47           68         72         + 5.9% |