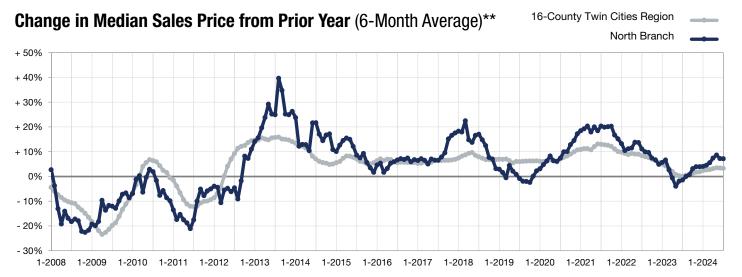

<sup>\*</sup> Does not account for seller concessions. | Activity for one month can sometimes look extreme due to small sample size.

<sup>\*\*</sup> Each dot represents the change in median sales price from the prior year using a 6-month weighted average.

This means that each of the 6 months used in a dot are proportioned according to their share of sales during that period.