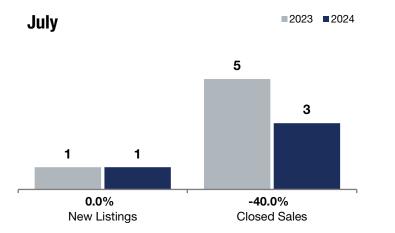

|       | 0.0%         | - 40.0%      | + 12.5%            |
|-------|--------------|--------------|--------------------|
|       | Change in    | Change in    | Change in          |
| Osseo | New Listings | Closed Sales | Median Sales Price |

|                                          |           | July      |         |           | <b>Rolling 12 Months</b> |         |  |
|------------------------------------------|-----------|-----------|---------|-----------|--------------------------|---------|--|
|                                          | 2023      | 2024      | +/-     | 2023      | 2024                     | + / -   |  |
| New Listings                             | 1         | 1         | 0.0%    | 22        | 27                       | + 22.7% |  |
| Closed Sales                             | 5         | 3         | -40.0%  | 25        | 20                       | -20.0%  |  |
| Median Sales Price*                      | \$311,000 | \$349,900 | + 12.5% | \$300,000 | \$328,472                | + 9.5%  |  |
| Average Sales Price*                     | \$301,000 | \$359,133 | + 19.3% | \$298,956 | \$325,872                | + 9.0%  |  |
| Price Per Square Foot*                   | \$194     | \$186     | -4.2%   | \$178     | \$187                    | + 5.2%  |  |
| Percent of Original List Price Received* | 107.7%    | 101.1%    | -6.1%   | 101.3%    | 98.0%                    | -3.3%   |  |
| Days on Market Until Sale                | 12        | 10        | -16.7%  | 19        | 37                       | + 94.7% |  |
| Inventory of Homes for Sale              | 1         | 0         | -100.0% |           |                          |         |  |
| Months Supply of Inventory               | 0.5       | 0.0       | -100.0% |           |                          |         |  |