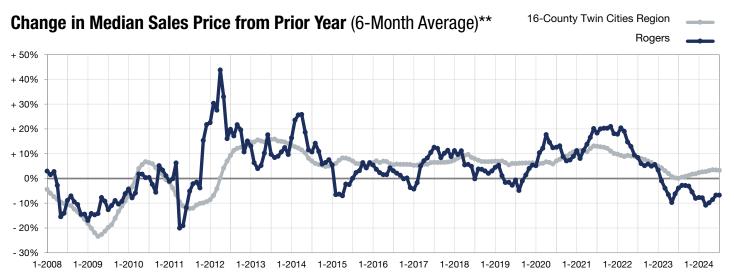

<sup>\*</sup> Does not account for seller concessions. | Activity for one month can sometimes look extreme due to small sample size.

<sup>\*\*</sup> Each dot represents the change in median sales price from the prior year using a 6-month weighted average.

This means that each of the 6 months used in a dot are proportioned according to their share of sales during that period.