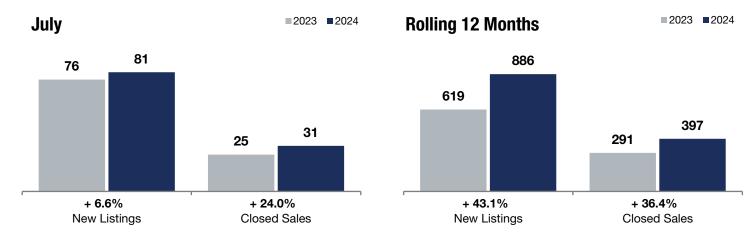

**Rolling 12 Months** 

+ 6.6%

+ 24.0%

+ 2.8%

Change in **New Listings** 

July

Change in Closed Sales

Change in Median Sales Price

## Rogers

|                                          |           | Gary      |         |           | moning 12 monate |         |  |
|------------------------------------------|-----------|-----------|---------|-----------|------------------|---------|--|
|                                          | 2023      | 2024      | +/-     | 2023      | 2024             | +/-     |  |
| New Listings                             | 76        | 81        | + 6.6%  | 619       | 886              | + 43.1% |  |
| Closed Sales                             | 25        | 31        | + 24.0% | 291       | 397              | + 36.4% |  |
| Median Sales Price*                      | \$450,000 | \$462,665 | + 2.8%  | \$450,000 | \$419,990        | -6.7%   |  |
| Average Sales Price*                     | \$487,033 | \$505,379 | + 3.8%  | \$465,334 | \$435,835        | -6.3%   |  |
| Price Per Square Foot*                   | \$203     | \$204     | + 0.4%  | \$200     | \$196            | -2.4%   |  |
| Percent of Original List Price Received* | 97.6%     | 101.3%    | + 3.8%  | 97.1%     | 97.4%            | + 0.3%  |  |
| Days on Market Until Sale                | 37        | 22        | -40.5%  | 41        | 38               | -7.3%   |  |
| Inventory of Homes for Sale              | 108       | 89        | -17.6%  |           |                  |         |  |
| Months Supply of Inventory               | 4.3       | 2.8       | -34.9%  |           |                  |         |  |