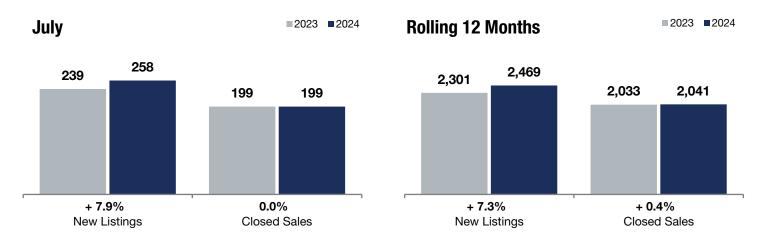

**Rolling 12 Months** 

## \_\_\_\_

0.0%

+ 16.2%

Change in **New Listings** 

July

+ 7.9%

Change in Closed Sales

Change in Median Sales Price

## **Saint Cloud MSA**

| - Cu.y    |                                                                     |                                                                                                                                                                                             |                                                                                                                                                                                                                                                                                                                                                                                                        |                                                                                                                                                                                                                                                                                                                                                                                                                                                                                                                            |                                                                                                                                                                                                                                                                                                                                                                                                                                                                                                                                                                                                                                                |
|-----------|---------------------------------------------------------------------|---------------------------------------------------------------------------------------------------------------------------------------------------------------------------------------------|--------------------------------------------------------------------------------------------------------------------------------------------------------------------------------------------------------------------------------------------------------------------------------------------------------------------------------------------------------------------------------------------------------|----------------------------------------------------------------------------------------------------------------------------------------------------------------------------------------------------------------------------------------------------------------------------------------------------------------------------------------------------------------------------------------------------------------------------------------------------------------------------------------------------------------------------|------------------------------------------------------------------------------------------------------------------------------------------------------------------------------------------------------------------------------------------------------------------------------------------------------------------------------------------------------------------------------------------------------------------------------------------------------------------------------------------------------------------------------------------------------------------------------------------------------------------------------------------------|
| 2023      | 2024                                                                | +/-                                                                                                                                                                                         | 2023                                                                                                                                                                                                                                                                                                                                                                                                   | 2024                                                                                                                                                                                                                                                                                                                                                                                                                                                                                                                       | +/-                                                                                                                                                                                                                                                                                                                                                                                                                                                                                                                                                                                                                                            |
| 239       | 258                                                                 | + 7.9%                                                                                                                                                                                      | 2,301                                                                                                                                                                                                                                                                                                                                                                                                  | 2,469                                                                                                                                                                                                                                                                                                                                                                                                                                                                                                                      | + 7.3%                                                                                                                                                                                                                                                                                                                                                                                                                                                                                                                                                                                                                                         |
| 199       | 199                                                                 | 0.0%                                                                                                                                                                                        | 2,033                                                                                                                                                                                                                                                                                                                                                                                                  | 2,041                                                                                                                                                                                                                                                                                                                                                                                                                                                                                                                      | + 0.4%                                                                                                                                                                                                                                                                                                                                                                                                                                                                                                                                                                                                                                         |
| \$265,000 | \$308,000                                                           | + 16.2%                                                                                                                                                                                     | \$265,000                                                                                                                                                                                                                                                                                                                                                                                              | \$280,000                                                                                                                                                                                                                                                                                                                                                                                                                                                                                                                  | + 5.7%                                                                                                                                                                                                                                                                                                                                                                                                                                                                                                                                                                                                                                         |
| \$295,857 | \$343,104                                                           | + 16.0%                                                                                                                                                                                     | \$296,122                                                                                                                                                                                                                                                                                                                                                                                              | \$309,023                                                                                                                                                                                                                                                                                                                                                                                                                                                                                                                  | + 4.4%                                                                                                                                                                                                                                                                                                                                                                                                                                                                                                                                                                                                                                         |
| \$160     | \$169                                                               | + 5.2%                                                                                                                                                                                      | \$150                                                                                                                                                                                                                                                                                                                                                                                                  | \$161                                                                                                                                                                                                                                                                                                                                                                                                                                                                                                                      | + 7.5%                                                                                                                                                                                                                                                                                                                                                                                                                                                                                                                                                                                                                                         |
| 99.9%     | 99.5%                                                               | -0.4%                                                                                                                                                                                       | 98.5%                                                                                                                                                                                                                                                                                                                                                                                                  | 98.3%                                                                                                                                                                                                                                                                                                                                                                                                                                                                                                                      | -0.2%                                                                                                                                                                                                                                                                                                                                                                                                                                                                                                                                                                                                                                          |
| 27        | 42                                                                  | + 55.6%                                                                                                                                                                                     | 41                                                                                                                                                                                                                                                                                                                                                                                                     | 45                                                                                                                                                                                                                                                                                                                                                                                                                                                                                                                         | + 9.8%                                                                                                                                                                                                                                                                                                                                                                                                                                                                                                                                                                                                                                         |
| 366       | 419                                                                 | + 14.5%                                                                                                                                                                                     |                                                                                                                                                                                                                                                                                                                                                                                                        |                                                                                                                                                                                                                                                                                                                                                                                                                                                                                                                            |                                                                                                                                                                                                                                                                                                                                                                                                                                                                                                                                                                                                                                                |
| 2.2       | 2.5                                                                 | + 13.6%                                                                                                                                                                                     |                                                                                                                                                                                                                                                                                                                                                                                                        |                                                                                                                                                                                                                                                                                                                                                                                                                                                                                                                            |                                                                                                                                                                                                                                                                                                                                                                                                                                                                                                                                                                                                                                                |
|           | 239<br>199<br>\$265,000<br>\$295,857<br>\$160<br>99.9%<br>27<br>366 | 2023     2024       239     258       199     199       \$265,000     \$308,000       \$295,857     \$343,104       \$160     \$169       99.9%     99.5%       27     42       366     419 | 2023         2024         + / -           239         258         + 7.9%           199         199         0.0%           \$265,000         \$308,000         + 16.2%           \$295,857         \$343,104         + 16.0%           \$160         \$169         + 5.2%           99.9%         99.5%         -0.4%           27         42         + 55.6%           366         419         + 14.5% | 2023         2024         + / -         2023           239         258         + 7.9%         2,301           199         199         0.0%         2,033           \$265,000         \$308,000         + 16.2%         \$265,000           \$295,857         \$343,104         + 16.0%         \$296,122           \$160         \$169         + 5.2%         \$150           99.9%         99.5%         -0.4%         98.5%           27         42         + 55.6%         41           366         419         + 14.5% | 2023         2024         + / -         2023         2024           239         258         + 7.9%         2,301         2,469           199         199         0.0%         2,033         2,041           \$265,000         \$308,000         + 16.2%         \$265,000         \$280,000           \$295,857         \$343,104         + 16.0%         \$296,122         \$309,023           \$160         \$169         + 5.2%         \$150         \$161           99.9%         99.5%         -0.4%         98.5%         98.3%           27         42         + 55.6%         41         45           366         419         + 14.5% |