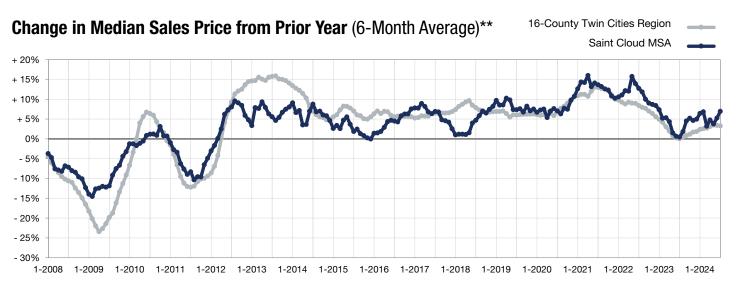

<sup>\*</sup> Does not account for seller concessions. | Activity for one month can sometimes look extreme due to small sample size.

<sup>\*\*</sup> Each dot represents the change in median sales price from the prior year using a 6-month weighted average.

This means that each of the 6 months used in a dot are proportioned according to their share of sales during that period.