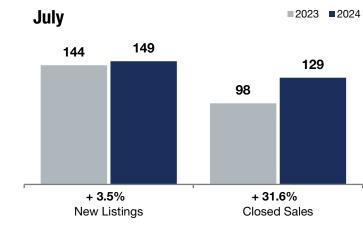

|                                          |           | July      |         |           | <b>Rolling 12 Months</b> |        |  |
|------------------------------------------|-----------|-----------|---------|-----------|--------------------------|--------|--|
|                                          | 2023      | 2024      | +/-     | 2023      | 2024                     | +/-    |  |
| New Listings                             | 144       | 149       | + 3.5%  | 1,475     | 1,468                    | -0.5%  |  |
| Closed Sales                             | 98        | 129       | + 31.6% | 1,145     | 1,145                    | 0.0%   |  |
| Median Sales Price*                      | \$400,000 | \$386,000 | -3.5%   | \$377,700 | \$385,500                | + 2.1% |  |
| Average Sales Price*                     | \$412,190 | \$443,801 | + 7.7%  | \$416,966 | \$428,261                | + 2.7% |  |
| Price Per Square Foot*                   | \$194     | \$214     | + 10.1% | \$198     | \$207                    | + 4.3% |  |
| Percent of Original List Price Received* | 99.5%     | 99.5%     | 0.0%    | 99.1%     | 99.1%                    | 0.0%   |  |
| Days on Market Until Sale                | 52        | 46        | -11.5%  | 59        | 58                       | -1.7%  |  |
| Inventory of Homes for Sale              | 265       | 285       | + 7.5%  |           |                          |        |  |
| Months Supply of Inventory               | 2.8       | 3.0       | + 7.1%  |           |                          |        |  |