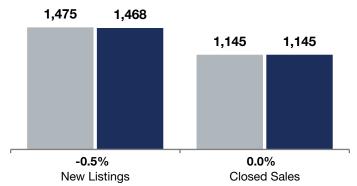

|                                          |           | July      |         |           | <b>Rolling 12 Months</b> |        |  |
|------------------------------------------|-----------|-----------|---------|-----------|--------------------------|--------|--|
|                                          | 2023      | 2024      | +/-     | 2023      | 2024                     | +/-    |  |
| New Listings                             | 144       | 149       | + 3.5%  | 1,475     | 1,468                    | -0.5%  |  |
| Closed Sales                             | 98        | 129       | + 31.6% | 1,145     | 1,145                    | 0.0%   |  |
| Median Sales Price*                      | \$400,000 | \$386,000 | -3.5%   | \$377,700 | \$385,500                | + 2.1% |  |
| Average Sales Price*                     | \$412,190 | \$443,801 | + 7.7%  | \$416,966 | \$428,261                | + 2.7% |  |
| Price Per Square Foot*                   | \$194     | \$214     | + 10.1% | \$198     | \$207                    | + 4.3% |  |
| Percent of Original List Price Received* | 99.5%     | 99.5%     | 0.0%    | 99.1%     | 99.1%                    | 0.0%   |  |
| Days on Market Until Sale                | 52        | 46        | -11.5%  | 59        | 58                       | -1.7%  |  |
| Inventory of Homes for Sale              | 265       | 285       | + 7.5%  |           |                          |        |  |
| Months Supply of Inventory               | 2.8       | 3.0       | + 7.1%  |           |                          |        |  |