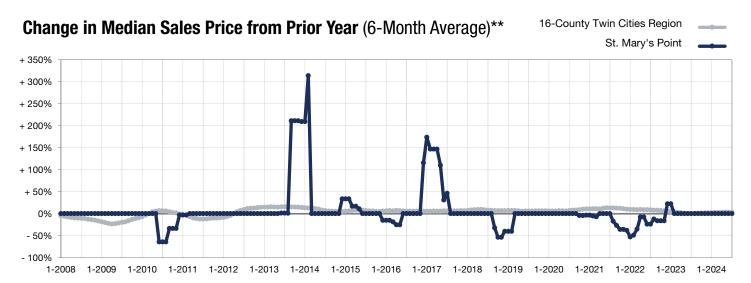

July

<sup>\*</sup> Does not account for seller concessions. | Activity for one month can sometimes look extreme due to small sample size.

<sup>\*\*</sup> Each dot represents the change in median sales price from the prior year using a 6-month weighted average.

This means that each of the 6 months used in a dot are proportioned according to their share of sales during that period.