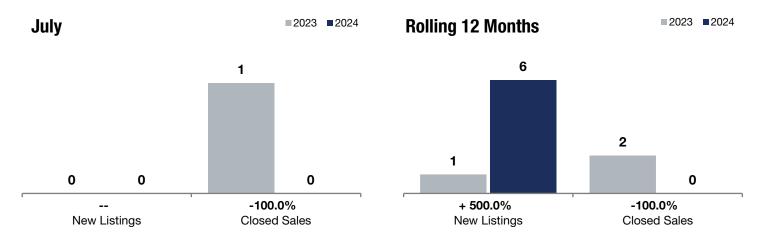

**Rolling 12 Months** 

## St. Mary's Point

| <br>- 100.0% | - 100.0% |
|--------------|----------|
|              |          |

Change in Change in Change in

New Listings Closed Sales Median Sales Price

|                                          |           | July |         |           | Holling 12 World 13 |          |  |
|------------------------------------------|-----------|------|---------|-----------|---------------------|----------|--|
|                                          | 2023      | 2024 | +/-     | 2023      | 2024                | +/-      |  |
| New Listings                             | 0         | 0    |         | 1         | 6                   | + 500.0% |  |
| Closed Sales                             | 1         | 0    | -100.0% | 2         | 0                   | -100.0%  |  |
| Median Sales Price*                      | \$380,000 | \$0  | -100.0% | \$490,000 | \$0                 | -100.0%  |  |
| Average Sales Price*                     | \$380,000 | \$0  | -100.0% | \$490,000 | \$0                 | -100.0%  |  |
| Price Per Square Foot*                   | \$263     | \$0  | -100.0% | \$248     | \$0                 | -100.0%  |  |
| Percent of Original List Price Received* | 108.6%    | 0.0% | -100.0% | 104.3%    | 0.0%                | -100.0%  |  |
| Days on Market Until Sale                | 3         | 0    | -100.0% | 16        | 0                   | -100.0%  |  |
| Inventory of Homes for Sale              | 0         | 3    |         |           |                     |          |  |
| Months Supply of Inventory               | 0.0       | 0.0  |         |           |                     |          |  |

July

<sup>\*</sup> Does not account for seller concessions. | Activity for one month can sometimes look extreme due to small sample size.

<sup>\*\*</sup> Each dot represents the change in median sales price from the prior year using a 6-month weighted average.