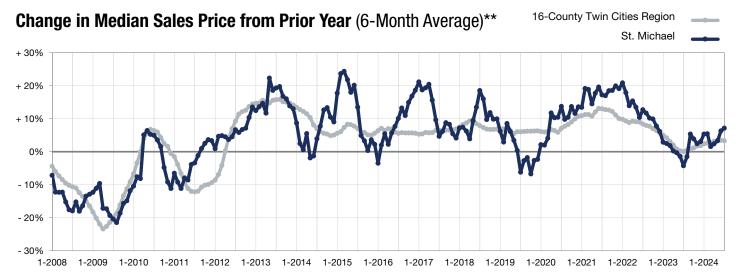

<sup>\*</sup> Does not account for seller concessions. | Activity for one month can sometimes look extreme due to small sample size.

<sup>\*\*</sup> Each dot represents the change in median sales price from the prior year using a 6-month weighted average.

This means that each of the 6 months used in a dot are proportioned according to their share of sales during that period.