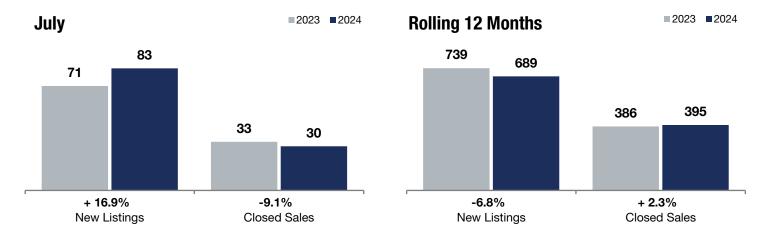

**Rolling 12 Months** 

+ 16.9%

- 9.1%

+ 14.3%

Change in **New Listings** 

July

Change in Closed Sales

Change in Median Sales Price

## St. Michael

| 2023      | 2024                                                              | +/-                                                                                                                                                                                                                                                         | 2023                                                                                                                                                                                                                                                                                                                                                                                                   | 2024                                                                                                                                                                                                                                                                                                                                                                                                                                                                                                                   | +/-                                                                                                                                                                                                                                                                                                                                                                                                                                                                                                                                                                                                                                    |
|-----------|-------------------------------------------------------------------|-------------------------------------------------------------------------------------------------------------------------------------------------------------------------------------------------------------------------------------------------------------|--------------------------------------------------------------------------------------------------------------------------------------------------------------------------------------------------------------------------------------------------------------------------------------------------------------------------------------------------------------------------------------------------------|------------------------------------------------------------------------------------------------------------------------------------------------------------------------------------------------------------------------------------------------------------------------------------------------------------------------------------------------------------------------------------------------------------------------------------------------------------------------------------------------------------------------|----------------------------------------------------------------------------------------------------------------------------------------------------------------------------------------------------------------------------------------------------------------------------------------------------------------------------------------------------------------------------------------------------------------------------------------------------------------------------------------------------------------------------------------------------------------------------------------------------------------------------------------|
| 71        | 83                                                                | + 16.9%                                                                                                                                                                                                                                                     | 739                                                                                                                                                                                                                                                                                                                                                                                                    | 689                                                                                                                                                                                                                                                                                                                                                                                                                                                                                                                    | -6.8%                                                                                                                                                                                                                                                                                                                                                                                                                                                                                                                                                                                                                                  |
| 33        | 30                                                                | -9.1%                                                                                                                                                                                                                                                       | 386                                                                                                                                                                                                                                                                                                                                                                                                    | 395                                                                                                                                                                                                                                                                                                                                                                                                                                                                                                                    | + 2.3%                                                                                                                                                                                                                                                                                                                                                                                                                                                                                                                                                                                                                                 |
| \$435,160 | \$497,450                                                         | + 14.3%                                                                                                                                                                                                                                                     | \$427,050                                                                                                                                                                                                                                                                                                                                                                                              | \$449,990                                                                                                                                                                                                                                                                                                                                                                                                                                                                                                              | + 5.4%                                                                                                                                                                                                                                                                                                                                                                                                                                                                                                                                                                                                                                 |
| \$428,860 | \$491,147                                                         | + 14.5%                                                                                                                                                                                                                                                     | \$450,891                                                                                                                                                                                                                                                                                                                                                                                              | \$465,007                                                                                                                                                                                                                                                                                                                                                                                                                                                                                                              | + 3.1%                                                                                                                                                                                                                                                                                                                                                                                                                                                                                                                                                                                                                                 |
| \$192     | \$207                                                             | + 7.4%                                                                                                                                                                                                                                                      | \$186                                                                                                                                                                                                                                                                                                                                                                                                  | \$193                                                                                                                                                                                                                                                                                                                                                                                                                                                                                                                  | + 3.6%                                                                                                                                                                                                                                                                                                                                                                                                                                                                                                                                                                                                                                 |
| 97.5%     | 97.7%                                                             | + 0.2%                                                                                                                                                                                                                                                      | 98.0%                                                                                                                                                                                                                                                                                                                                                                                                  | 98.1%                                                                                                                                                                                                                                                                                                                                                                                                                                                                                                                  | + 0.1%                                                                                                                                                                                                                                                                                                                                                                                                                                                                                                                                                                                                                                 |
| 40        | 84                                                                | + 110.0%                                                                                                                                                                                                                                                    | 43                                                                                                                                                                                                                                                                                                                                                                                                     | 55                                                                                                                                                                                                                                                                                                                                                                                                                                                                                                                     | + 27.9%                                                                                                                                                                                                                                                                                                                                                                                                                                                                                                                                                                                                                                |
| 102       | 117                                                               | + 14.7%                                                                                                                                                                                                                                                     |                                                                                                                                                                                                                                                                                                                                                                                                        |                                                                                                                                                                                                                                                                                                                                                                                                                                                                                                                        |                                                                                                                                                                                                                                                                                                                                                                                                                                                                                                                                                                                                                                        |
| 3.1       | 3.7                                                               | + 19.4%                                                                                                                                                                                                                                                     |                                                                                                                                                                                                                                                                                                                                                                                                        |                                                                                                                                                                                                                                                                                                                                                                                                                                                                                                                        |                                                                                                                                                                                                                                                                                                                                                                                                                                                                                                                                                                                                                                        |
|           | 71<br>33<br>\$435,160<br>\$428,860<br>\$192<br>97.5%<br>40<br>102 | 2023         2024           71         83           33         30           \$435,160         \$497,450           \$428,860         \$491,147           \$192         \$207           97.5%         97.7%           40         84           102         117 | 2023         2024         + / -           71         83         + 16.9%           33         30         -9.1%           \$435,160         \$497,450         + 14.3%           \$428,860         \$491,147         + 14.5%           \$192         \$207         + 7.4%           97.5%         97.7%         + 0.2%           40         84         + 110.0%           102         117         + 14.7% | 2023         2024         + / -         2023           71         83         + 16.9%         739           33         30         -9.1%         386           \$435,160         \$497,450         + 14.3%         \$427,050           \$428,860         \$491,147         + 14.5%         \$450,891           \$192         \$207         + 7.4%         \$186           97.5%         97.7%         + 0.2%         98.0%           40         84         + 110.0%         43           102         117         + 14.7% | 2023         2024         + / -         2023         2024           71         83         + 16.9%         739         689           33         30         -9.1%         386         395           \$435,160         \$497,450         + 14.3%         \$427,050         \$449,990           \$428,860         \$491,147         + 14.5%         \$450,891         \$465,007           \$192         \$207         + 7.4%         \$186         \$193           97.5%         97.7%         + 0.2%         98.0%         98.1%           40         84         + 110.0%         43         55           102         117         + 14.7% |