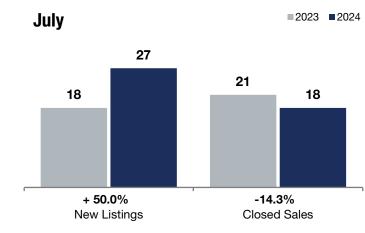

100.5%

33

---

|                        | + 50.0%                          |           | - 14.3%                   |           | + 10.0%                         |         |
|------------------------|----------------------------------|-----------|---------------------------|-----------|---------------------------------|---------|
| Saint Paul – Battle    | Change in<br><b>New Listings</b> |           | Change in<br>Closed Sales |           | Change in<br>Median Sales Price |         |
| Creek - Highwood       |                                  | July      |                           | Rollin    | ng 12 M                         | onths   |
|                        | 2023                             | 2024      | +/-                       | 2023      | 2024                            | +/-     |
| New Listings           | 18                               | 27        | + 50.0%                   | 198       | 252                             | + 27.3% |
| Closed Sales           | 21                               | 18        | -14.3%                    | 192       | 175                             | -8.9%   |
| Median Sales Price*    | \$290,000                        | \$319,033 | + 10.0%                   | \$275,000 | \$285,000                       | + 3.6%  |
| Average Sales Price*   | \$298,590                        | \$312,776 | + 4.8%                    | \$283,530 | \$291,609                       | + 2.8%  |
| Price Per Square Foot* | \$197                            | \$184     | -6.8%                     | \$183     | \$184                           | + 0.2%  |
|                        |                                  |           |                           |           |                                 |         |