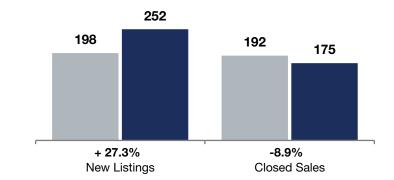

100.5%

33

---

|                        | + 50.0%                          |           | - 14.3%                   |           | + 10.0%                         |         |
|------------------------|----------------------------------|-----------|---------------------------|-----------|---------------------------------|---------|
| Saint Paul – Battle    | Change in<br><b>New Listings</b> |           | Change in<br>Closed Sales |           | Change in<br>Median Sales Price |         |
| Creek - Highwood       |                                  | July      |                           | Rollin    | ng 12 M                         | onths   |
|                        | 2023                             | 2024      | +/-                       | 2023      | 2024                            | +/-     |
| New Listings           | 18                               | 27        | + 50.0%                   | 198       | 252                             | + 27.3% |
| Closed Sales           | 21                               | 18        | -14.3%                    | 192       | 175                             | -8.9%   |
| Median Sales Price*    | \$290,000                        | \$319,033 | + 10.0%                   | \$275,000 | \$285,000                       | + 3.6%  |
| Average Sales Price*   | \$298,590                        | \$312,776 | + 4.8%                    | \$283,530 | \$291,609                       | + 2.8%  |
| Price Per Square Foot* | \$197                            | \$184     | -6.8%                     | \$183     | \$184                           | + 0.2%  |
|                        |                                  |           |                           |           |                                 |         |