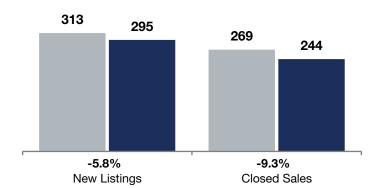

| - 3.0%<br>Change in<br>New Listings |                                                                                   | - 16.7%<br>Change in<br>Closed Sales                                                                                                                         |                                                                                                                                                                                                                                                                                             | + 11.8%<br>Change in<br>Median Sales Price                                                                                                                                                                                                                                                                                                                                        |                                                                                                                                                                                                                                                                                                                                                                                                                                                                                                 |
|-------------------------------------|-----------------------------------------------------------------------------------|--------------------------------------------------------------------------------------------------------------------------------------------------------------|---------------------------------------------------------------------------------------------------------------------------------------------------------------------------------------------------------------------------------------------------------------------------------------------|-----------------------------------------------------------------------------------------------------------------------------------------------------------------------------------------------------------------------------------------------------------------------------------------------------------------------------------------------------------------------------------|-------------------------------------------------------------------------------------------------------------------------------------------------------------------------------------------------------------------------------------------------------------------------------------------------------------------------------------------------------------------------------------------------------------------------------------------------------------------------------------------------|
|                                     |                                                                                   |                                                                                                                                                              |                                                                                                                                                                                                                                                                                             |                                                                                                                                                                                                                                                                                                                                                                                   |                                                                                                                                                                                                                                                                                                                                                                                                                                                                                                 |
| 2023                                | 2024                                                                              | +/-                                                                                                                                                          | 2023                                                                                                                                                                                                                                                                                        | 2024                                                                                                                                                                                                                                                                                                                                                                              | +/-                                                                                                                                                                                                                                                                                                                                                                                                                                                                                             |
| 33                                  | 32                                                                                | -3.0%                                                                                                                                                        | 313                                                                                                                                                                                                                                                                                         | 295                                                                                                                                                                                                                                                                                                                                                                               | -5.8%                                                                                                                                                                                                                                                                                                                                                                                                                                                                                           |
| 30                                  | 25                                                                                | -16.7%                                                                                                                                                       | 269                                                                                                                                                                                                                                                                                         | 244                                                                                                                                                                                                                                                                                                                                                                               | -9.3%                                                                                                                                                                                                                                                                                                                                                                                                                                                                                           |
| \$402,500                           | \$450,000                                                                         | + 11.8%                                                                                                                                                      | \$402,000                                                                                                                                                                                                                                                                                   | \$435,000                                                                                                                                                                                                                                                                                                                                                                         | + 8.2%                                                                                                                                                                                                                                                                                                                                                                                                                                                                                          |
| \$397,250                           | \$466,616                                                                         | + 17.5%                                                                                                                                                      | \$451,522                                                                                                                                                                                                                                                                                   | \$466,434                                                                                                                                                                                                                                                                                                                                                                         | + 3.3%                                                                                                                                                                                                                                                                                                                                                                                                                                                                                          |
| \$246                               | \$249                                                                             | + 1.5%                                                                                                                                                       | \$248                                                                                                                                                                                                                                                                                       | \$252                                                                                                                                                                                                                                                                                                                                                                             | + 1.7%                                                                                                                                                                                                                                                                                                                                                                                                                                                                                          |
| 99.8%                               | 102.6%                                                                            | + 2.8%                                                                                                                                                       | 99.6%                                                                                                                                                                                                                                                                                       | 100.6%                                                                                                                                                                                                                                                                                                                                                                            | + 1.0%                                                                                                                                                                                                                                                                                                                                                                                                                                                                                          |
| 26                                  | 22                                                                                | -15.4%                                                                                                                                                       | 33                                                                                                                                                                                                                                                                                          | 35                                                                                                                                                                                                                                                                                                                                                                                | + 6.1%                                                                                                                                                                                                                                                                                                                                                                                                                                                                                          |
| 39                                  | 30                                                                                | -23.1%                                                                                                                                                       |                                                                                                                                                                                                                                                                                             |                                                                                                                                                                                                                                                                                                                                                                                   |                                                                                                                                                                                                                                                                                                                                                                                                                                                                                                 |
| 1.8                                 | 1.4                                                                               | -22.2%                                                                                                                                                       |                                                                                                                                                                                                                                                                                             |                                                                                                                                                                                                                                                                                                                                                                                   |                                                                                                                                                                                                                                                                                                                                                                                                                                                                                                 |
|                                     | Char<br>New L<br>33<br>30<br>\$402,500<br>\$397,250<br>\$246<br>99.8%<br>26<br>39 | Change in   New Listings   July   2023 2024   33 32   33 32   30 25   \$402,500 \$450,000   \$397,250 \$466,616   \$246 \$249   99.8% 102.6%   26 22   39 30 | Change in<br>New Listings   Char<br>Closed     July   2023   2024   + / -     33   32   -3.0%     30   25   -16.7%     \$402,500   \$450,000   + 11.8%     \$397,250   \$466,616   + 17.5%     \$246   \$249   + 1.5%     99.8%   102.6%   + 2.8%     26   22   -15.4%     39   30   -23.1% | Change in<br>New Listings   Change in<br>Closed Sales     July   Rollin     2023   2024   + / -   2023     33   32   -3.0%   313     30   25   -16.7%   269     \$402,500   \$450,000   + 11.8%   \$402,000     \$397,250   \$466,616   + 17.5%   \$451,522     \$246   \$249   + 1.5%   \$248     99.8%   102.6%   + 2.8%   99.6%     26   22   -15.4%   33     39   30   -23.1% | Change in<br>New Listings   Change in<br>Closed Sales   Change in<br>Median Sales     July   Rolling 12 Median Sales     2023   2024   + / -   2023   2024     33   32   -3.0%   313   295     30   25   -16.7%   269   244     \$402,500   \$450,000   + 11.8%   \$402,000   \$435,000     \$397,250   \$466,616   + 17.5%   \$451,522   \$466,434     \$246   \$249   + 1.5%   \$248   \$252     99.8%   102.6%   + 2.8%   99.6%   100.6%     26   22   -15.4%   33   35     39   30   -23.1% |