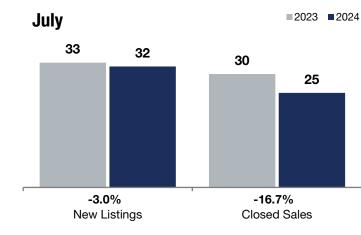

| - 3.0%<br>Change in<br>New Listings |                                                                                   | - 16.7%<br>Change in<br>Closed Sales                                                                                                                         |                                                                                                                                                                                                                                                                                             | + 11.8%<br>Change in<br>Median Sales Price                                                                                                                                                                                                                                                                                                                                        |                                                                                                                                                                                                                                                                                                                                                                                                                                                                                                 |
|-------------------------------------|-----------------------------------------------------------------------------------|--------------------------------------------------------------------------------------------------------------------------------------------------------------|---------------------------------------------------------------------------------------------------------------------------------------------------------------------------------------------------------------------------------------------------------------------------------------------|-----------------------------------------------------------------------------------------------------------------------------------------------------------------------------------------------------------------------------------------------------------------------------------------------------------------------------------------------------------------------------------|-------------------------------------------------------------------------------------------------------------------------------------------------------------------------------------------------------------------------------------------------------------------------------------------------------------------------------------------------------------------------------------------------------------------------------------------------------------------------------------------------|
|                                     |                                                                                   |                                                                                                                                                              |                                                                                                                                                                                                                                                                                             |                                                                                                                                                                                                                                                                                                                                                                                   |                                                                                                                                                                                                                                                                                                                                                                                                                                                                                                 |
| 2023                                | 2024                                                                              | +/-                                                                                                                                                          | 2023                                                                                                                                                                                                                                                                                        | 2024                                                                                                                                                                                                                                                                                                                                                                              | +/-                                                                                                                                                                                                                                                                                                                                                                                                                                                                                             |
| 33                                  | 32                                                                                | -3.0%                                                                                                                                                        | 313                                                                                                                                                                                                                                                                                         | 295                                                                                                                                                                                                                                                                                                                                                                               | -5.8%                                                                                                                                                                                                                                                                                                                                                                                                                                                                                           |
| 30                                  | 25                                                                                | -16.7%                                                                                                                                                       | 269                                                                                                                                                                                                                                                                                         | 244                                                                                                                                                                                                                                                                                                                                                                               | -9.3%                                                                                                                                                                                                                                                                                                                                                                                                                                                                                           |
| \$402,500                           | \$450,000                                                                         | + 11.8%                                                                                                                                                      | \$402,000                                                                                                                                                                                                                                                                                   | \$435,000                                                                                                                                                                                                                                                                                                                                                                         | + 8.2%                                                                                                                                                                                                                                                                                                                                                                                                                                                                                          |
| \$397,250                           | \$466,616                                                                         | + 17.5%                                                                                                                                                      | \$451,522                                                                                                                                                                                                                                                                                   | \$466,434                                                                                                                                                                                                                                                                                                                                                                         | + 3.3%                                                                                                                                                                                                                                                                                                                                                                                                                                                                                          |
| \$246                               | \$249                                                                             | + 1.5%                                                                                                                                                       | \$248                                                                                                                                                                                                                                                                                       | \$252                                                                                                                                                                                                                                                                                                                                                                             | + 1.7%                                                                                                                                                                                                                                                                                                                                                                                                                                                                                          |
| 99.8%                               | 102.6%                                                                            | + 2.8%                                                                                                                                                       | 99.6%                                                                                                                                                                                                                                                                                       | 100.6%                                                                                                                                                                                                                                                                                                                                                                            | + 1.0%                                                                                                                                                                                                                                                                                                                                                                                                                                                                                          |
| 26                                  | 22                                                                                | -15.4%                                                                                                                                                       | 33                                                                                                                                                                                                                                                                                          | 35                                                                                                                                                                                                                                                                                                                                                                                | + 6.1%                                                                                                                                                                                                                                                                                                                                                                                                                                                                                          |
| 39                                  | 30                                                                                | -23.1%                                                                                                                                                       |                                                                                                                                                                                                                                                                                             |                                                                                                                                                                                                                                                                                                                                                                                   |                                                                                                                                                                                                                                                                                                                                                                                                                                                                                                 |
| 1.8                                 | 1.4                                                                               | -22.2%                                                                                                                                                       |                                                                                                                                                                                                                                                                                             |                                                                                                                                                                                                                                                                                                                                                                                   |                                                                                                                                                                                                                                                                                                                                                                                                                                                                                                 |
|                                     | Char<br>New L<br>33<br>30<br>\$402,500<br>\$397,250<br>\$246<br>99.8%<br>26<br>39 | Change in   New Listings   July   2023 2024   33 32   33 32   30 25   \$402,500 \$450,000   \$397,250 \$466,616   \$246 \$249   99.8% 102.6%   26 22   39 30 | Change in<br>New Listings   Char<br>Closed     July   2023   2024   + / -     33   32   -3.0%     30   25   -16.7%     \$402,500   \$450,000   + 11.8%     \$397,250   \$466,616   + 17.5%     \$246   \$249   + 1.5%     99.8%   102.6%   + 2.8%     26   22   -15.4%     39   30   -23.1% | Change in<br>New Listings   Change in<br>Closed Sales     July   Rollin     2023   2024   + / -   2023     33   32   -3.0%   313     30   25   -16.7%   269     \$402,500   \$450,000   + 11.8%   \$402,000     \$397,250   \$466,616   + 17.5%   \$451,522     \$246   \$249   + 1.5%   \$248     99.8%   102.6%   + 2.8%   99.6%     26   22   -15.4%   33     39   30   -23.1% | Change in<br>New Listings   Change in<br>Closed Sales   Change in<br>Median Sales     July   Rolling 12 Median Sales     2023   2024   + / -   2023   2024     33   32   -3.0%   313   295     30   25   -16.7%   269   244     \$402,500   \$450,000   + 11.8%   \$402,000   \$435,000     \$397,250   \$466,616   + 17.5%   \$451,522   \$466,434     \$246   \$249   + 1.5%   \$248   \$252     99.8%   102.6%   + 2.8%   99.6%   100.6%     26   22   -15.4%   33   35     39   30   -23.1% |