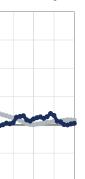

<sup>\*</sup> Does not account for seller concessions. | Activity for one month can sometimes look extreme due to small sample size.

+ 60%

+ 40%

+ 20%

0%

- 20%

- 40%

- 60%

16-County Twin Cities Region Saint Paul – Payne-Phalen

<sup>\*\*</sup> Each dot represents the change in median sales price from the prior year using a 6-month weighted average.

This means that each of the 6 months used in a dot are proportioned according to their share of sales during that period.