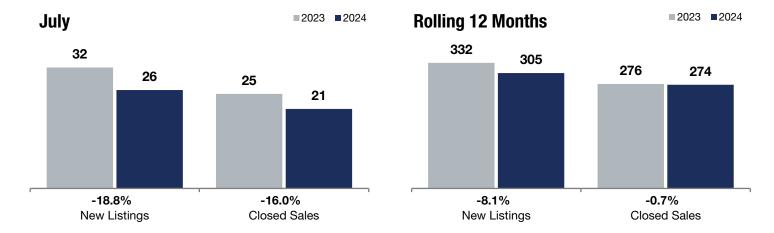

## Saint Paul – Payne-Phalen

- 18.8% -

- 16.0%

- 0.0%

Change in **New Listings** 

Change in Closed Sales

Change in Median Sales Price

| July | Rolling 12 Months |
|------|-------------------|
|------|-------------------|

|                                          | 2023      | 2024      | +/-     | 2023      | 2024      | +/-     |
|------------------------------------------|-----------|-----------|---------|-----------|-----------|---------|
| New Listings                             | 32        | 26        | -18.8%  | 332       | 305       | -8.1%   |
| Closed Sales                             | 25        | 21        | -16.0%  | 276       | 274       | -0.7%   |
| Median Sales Price*                      | \$250,000 | \$249,900 | -0.0%   | \$235,000 | \$240,500 | + 2.3%  |
| Average Sales Price*                     | \$252,972 | \$254,259 | + 0.5%  | \$234,330 | \$248,247 | + 5.9%  |
| Price Per Square Foot*                   | \$150     | \$173     | + 15.9% | \$161     | \$178     | + 10.4% |
| Percent of Original List Price Received* | 103.8%    | 100.0%    | -3.7%   | 99.6%     | 100.7%    | + 1.1%  |
| Days on Market Until Sale                | 28        | 40        | + 42.9% | 38        | 34        | -10.5%  |
| Inventory of Homes for Sale              | 31        | 29        | -6.5%   |           |           |         |
| Months Supply of Inventory               | 1.3       | 1.3       | 0.0%    |           |           |         |